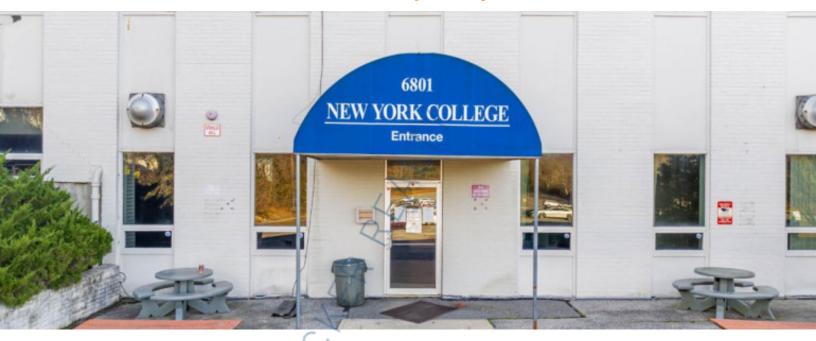

## 40,000 sq. ft. of R&D/Office Space For Lease

6801 Jericho Tpke, Syosset

## **Pricing and Timing:**

Occupancy: Vacant

Lease Price: Negotiable

Suite 100 • Docks and drive-ins anticipated to be added to the building as part of the redevelopment from office to flex use based on tenant needs