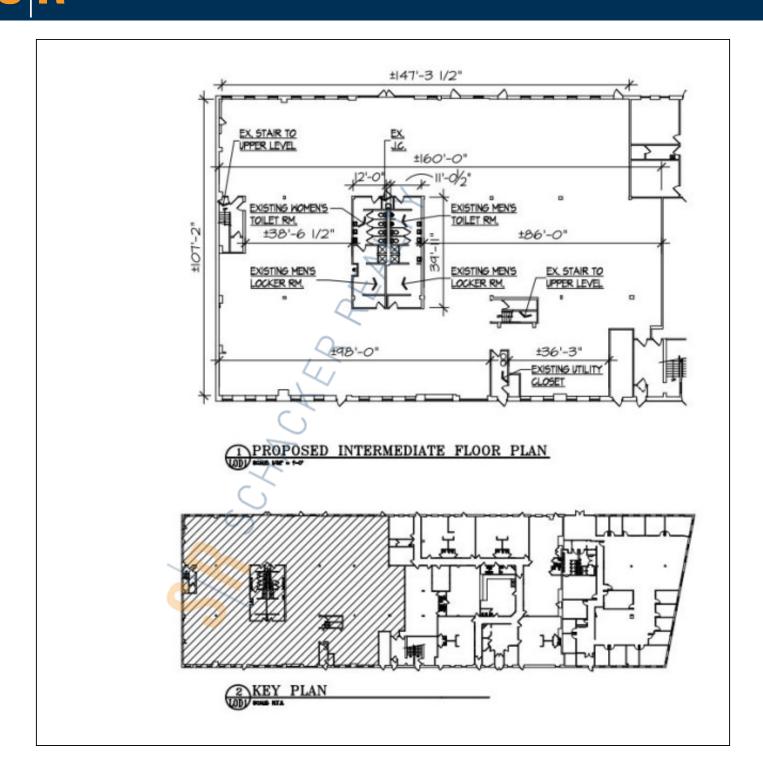

## **Pricing and Timing:**

Occupancy: Vacant

Lease Price: Negotiable

Suite 100 • Docks and drive-ins anticipated to be added to the building as part of the redevelopment from office to flex use based on tenant needs