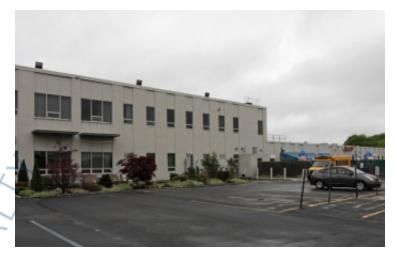

## 40,000 sq. ft. of R&D/Office Space For Lease

6801 Jericho Tpke, Syosset

## **Specifications:**

Building Size: 82,000 sq. ft. Lot Size: 8.24 Acres

Ceiling Height: 14.5'

Loading: 2 Dock(s), 2 Drive-in(s)

Power: heavy amps
Parking: 200-300
Sewers: Yes