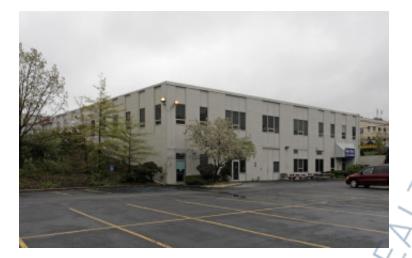

## 40,000 sq. ft. of R&D/Office Space For Lease

6801 Jericho Tpke, Syosset

## **Specifications:**

Building Size: 82,000 sq. ft. Lot Size: 8.24 Acres

Ceiling Height: 14.5'

Loading: 2 Dock(s), 2 Drive-in(s)

Power: heavy amps
Parking: 200-300
Sewers: Yes