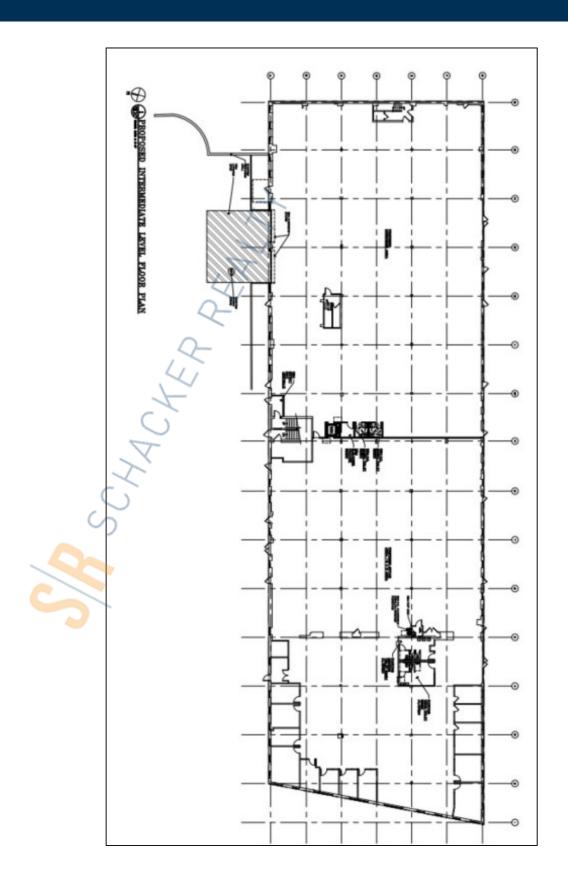

## 40,000 sq. ft. of R&D/Office Space For Lease

6801 Jericho Tpke, Syosset

## **Specifications:**

Building Size: 82,000 sq. ft. Lot Size: 8.24 Acres

Ceiling Height: 14.5'

Loading: 2 Dock(s), 2 Drive-in(s)

Power: heavy amps
Parking: 200-300
Sewers: Yes

## **Pricing and Timing:**

Occupancy: Vacant

Lease Price: Negotiable

Suite 100 • Docks and drive-ins anticipated to be added to the building as part of the redevelopment from office to flex use based on tenant needs