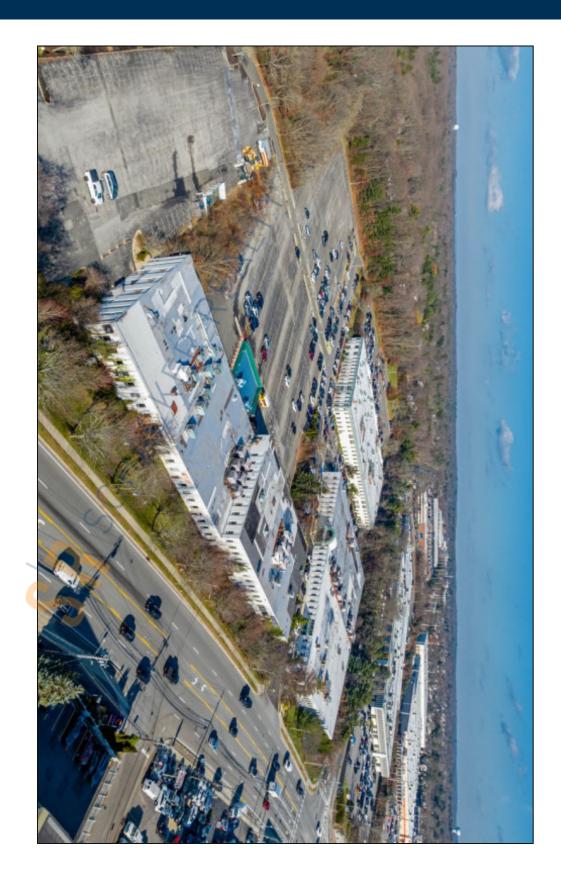

## 40,000 sq. ft. of R&D/Office Space For Lease

6801 Jericho Tpke, Syosset

## **Specifications:**

Building Size: 82,000 sq. ft. Lot Size: 8.24 Acres

Ceiling Height: 14.5'

Loading: 2 Dock(s), 2 Drive-in(s)

Power: heavy amps
Parking: 200-300
Sewers: Yes