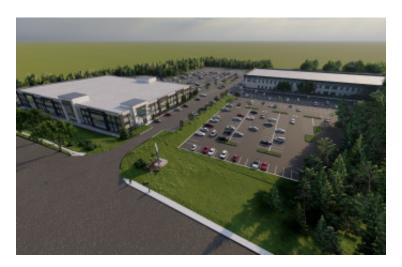

## 40,000 sq. ft. of R&D/Office Space For Lease

6801 Jericho Tpke, Syosset

## **Specifications:**

Building Size: 82,000 sq. ft. Lot Size: 8.24 Acres

Ceiling Height: 14.5'

Loading: 2 Dock(s), 2 Drive-in(s)

Power: heavy amps
Parking: 200-300
Sewers: Yes