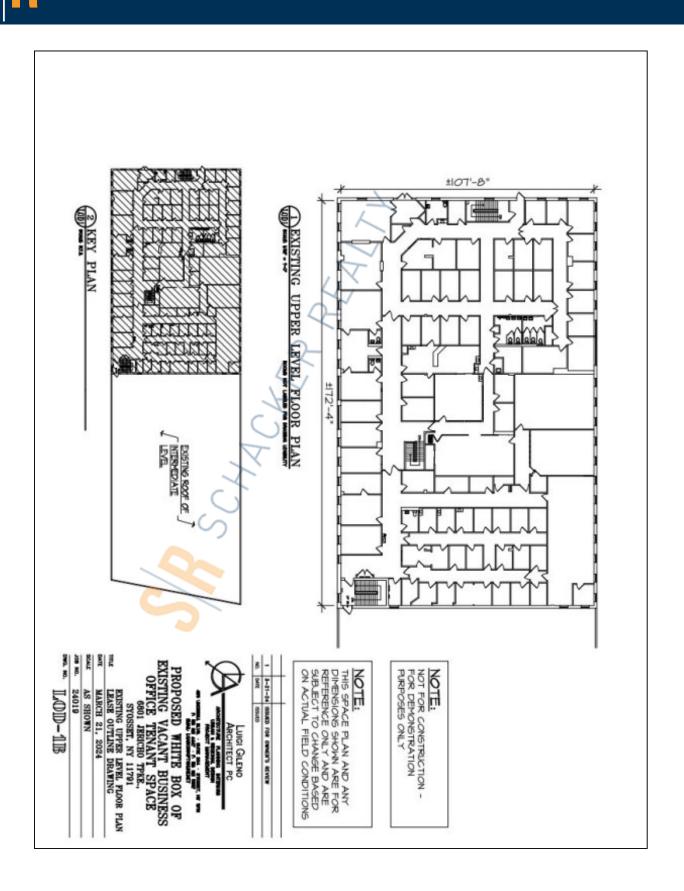

## 40,000 sq. ft. of R&D/Office Space For Lease

6801 Jericho Tpke, Syosset

## **Specifications:**

Building Size: 82,000 sq. ft. Lot Size: 8.24 Acres

Ceiling Height: 14.5'

Loading: 2 Dock(s), 2 Drive-in(s)

Power: heavy amps
Parking: 200-300
Sewers: Yes

## **Pricing and Timing:**

Occupancy: Vacant

Lease Price: Negotiable

Suite 100 • Docks and drive-ins anticipated to be added to the building as part of the redevelopment from office to flex use based on tenant needs