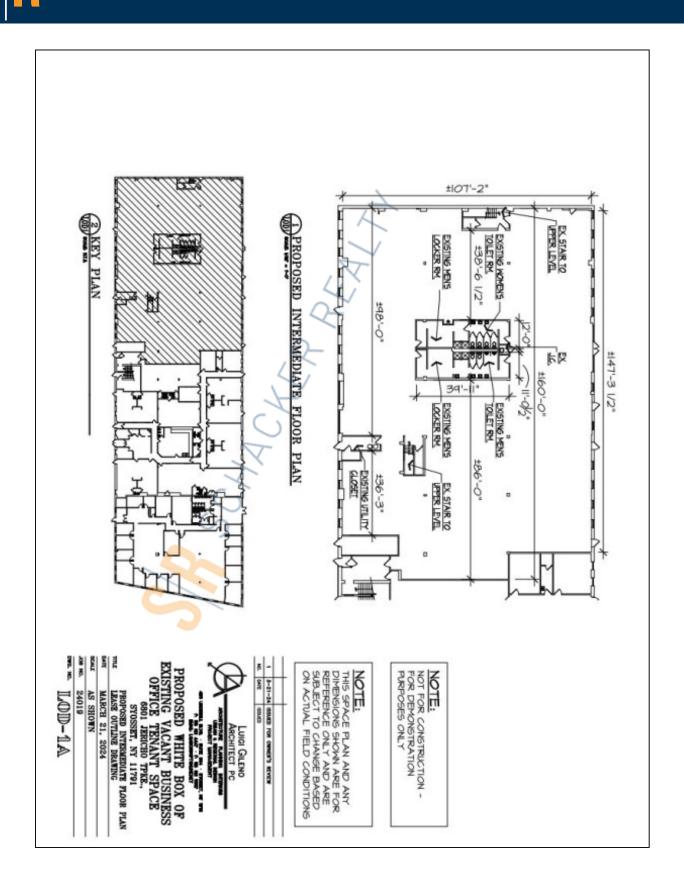

## 40,000 sq. ft. of R&D/Office Space For Lease

6801 Jericho Tpke, Syosset

## **Specifications:**

Building Size: 82,000 sq. ft. Lot Size: 8.24 Acres

Ceiling Height: 14.5'

Loading: 2 Dock(s), 2 Drive-in(s)

Power: heavy amps
Parking: 200-300
Sewers: Yes

## **Pricing and Timing:**

Occupancy: Vacant

Lease Price: Negotiable

Suite 100 • Docks and drive-ins anticipated to be added to the building as part of the redevelopment from office to flex use based on tenant needs