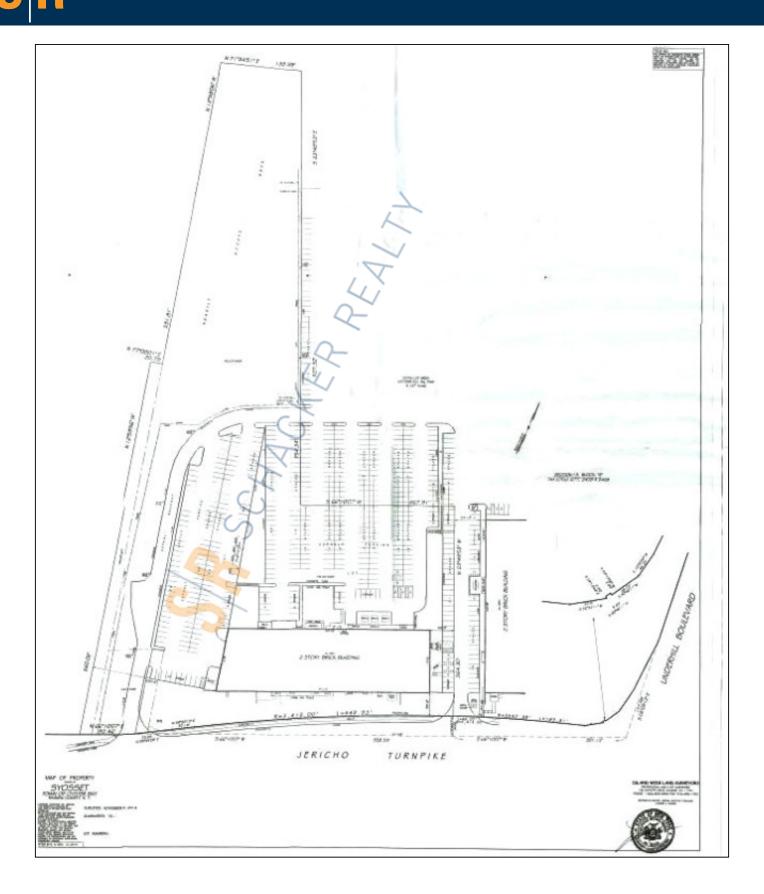

## 40,000 sq. ft. of R&D/Office Space For Lease

6801 Jericho Tpke, Syosset

## **Specifications:**

Building Size: 82,000 sq. ft. Lot Size: 8.24 Acres

Ceiling Height: 14.5'

Loading: 2 Dock(s), 2 Drive-in(s)

Power: heavy amps
Parking: 200-300
Sewers: Yes

## **Pricing and Timing:**

Occupancy: Vacant

Lease Price: Negotiable

Suite 100 • Docks and drive-ins anticipated to be added to the building as part of the redevelopment from office to flex use based on tenant needs