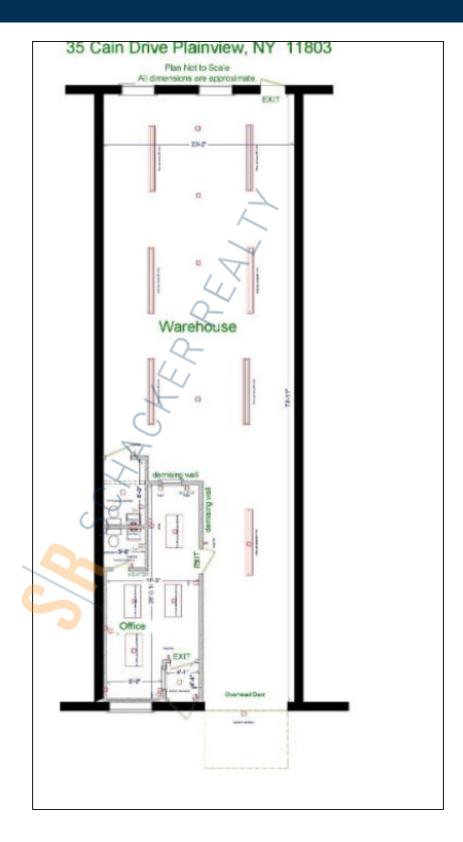

## **Specifications:**

**Building Size:** 35,000 sq. ft. Lot Size: **3.48 Acres** Office Space: 240 sq. ft. **Ceiling Height:** 11.3'

Loading: 1 Drive-in(s) Power: **200 amps** A/C: Offices Only Parking:

**Pricing and Timing:** 

7/15/25 Occupancy: **Lease Price: Negotiable** 

Suite 35 • 1,824 sf industrial space off Newtown Rd and exit 39 off LIE • Space is in excellent

## condition • Includes 10% of dedicated office space and 2 bathrooms • 10'x10' drive-in overhead door

For more information please contact: Schacker Realty 631-293-3700 info@schackerrealty.com

For more information please contact: Schacker Realty 631-293-3700 info@schackerrealty.com