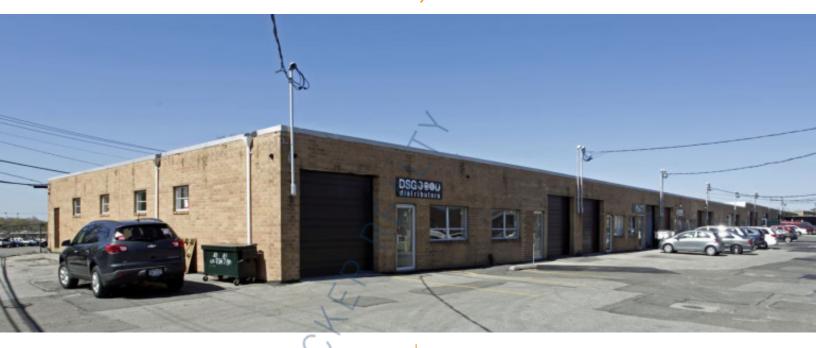

## 1,824 sq. ft. of Industrial Space For Lease

19-45 Cain Dr, Plainview

## **Specifications:**

**Building Size:** 35,000 sq. ft. Lot Size: **3.48 Acres** Office Space: 240 sq. ft. **Ceiling Height:** 11.3'

Loading: 1 Drive-in(s) Power: **200 amps** A/C: Offices Only Parking: