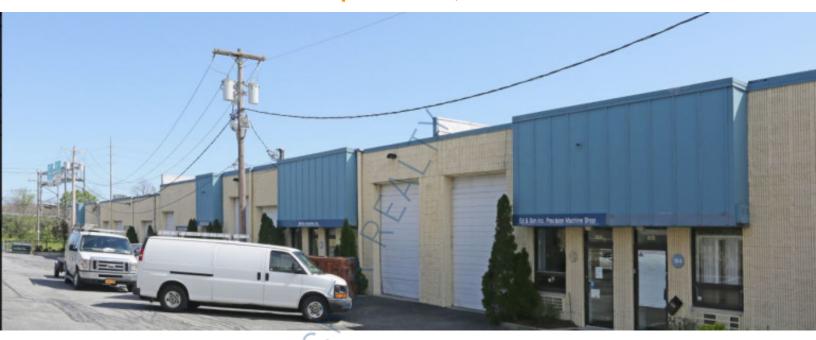

## 4,356 sq. ft. of Industrial Space For Lease

160-184 Express Dr S, Brentwood

#### **Specifications:**

Building Size: 34,000 sq. ft. Lot Size: 1.90 Acres

Office Space: 15% Ceiling Height: 16.0'

Loading: 1 Drive-in(s)
Power: 200 amps
Parking: 2:1000

### **Pricing and Timing:**

Occupancy: 12/1/2025

Lease Price: \$18.00/sq. ft. Ind

**Gross** 

Suite 162 • 4,356 sf industrial rental unit with +/- 650 sf of finished space • front loading 12'x12' overhead drive-in door • This unit is an ideal fit for e-commerce, warehouse/storage, light manufacturing, or service-related uses