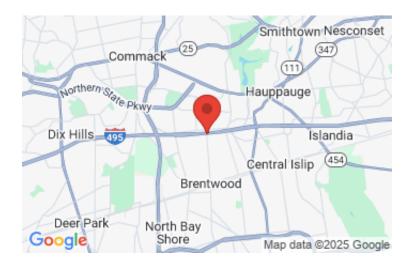

## 4,356 sq. ft. of Industrial Space For Lease

160-184 Express Dr S, Brentwood



#### **Specifications:**

Building Size: 34,000 sq. ft. Lot Size: 1.90 Acres

Office Space: 15% Ceiling Height: 16.0'

Loading: 1 Drive-in(s)
Power: 200 amps
Parking: 2:1000

### **Pricing and Timing:**

Occupancy: 12/1/2025

Lease Price: \$18.00/sq. ft. Ind

**Gross** 

Suite 162 • 4,356 sf industrial rental unit with +/- 650 sf of finished space • front loading 12'x12' overhead drive-in door • This unit is an ideal fit for e-commerce, warehouse/storage, light manufacturing, or service-related uses

For more information please contact: Schacker Realty 631-293-3700 info@schackerrealty.com

# SIR SCHACKER REALTY













#### For more information please contact: Schacker Realty 631-293-3700 info@schackerrealty.com



For more information please contact: Schacker Realty 631-293-3700 info@schackerrealty.com

All information is subject to errors, omissions, modification, and withdrawal.

Measurements may be estimates and information shown should not be relied upon without independent verification.

This advertisement does not suggest that the broker has a listing or has done a transaction in this property or properties.





For more information please contact: Schacker Realty 631-293-3700 info@schackerrealty.com