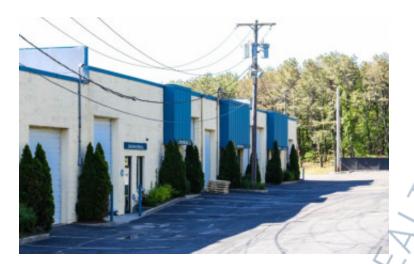

## 4,356 sq. ft. of Industrial Space For Lease

160-184 Express Dr S, Brentwood

#### **Specifications:**

Building Size: 34,000 sq. ft. Lot Size: 1.90 Acres

Office Space: 15% Ceiling Height: 16.0'

Loading: 1 Drive-in(s)
Power: 200 amps
Parking: 2:1000

### **Pricing and Timing:**

Occupancy: 12/1/2025

Lease Price: \$18.00/sq. ft. Ind

**Gross** 

Suite 162 • 4,356 sf industrial rental unit with +/- 650 sf of finished space • front loading 12'x12' overhead drive-in door • This unit is an ideal fit for e-commerce, warehouse/storage, light manufacturing, or service-related uses