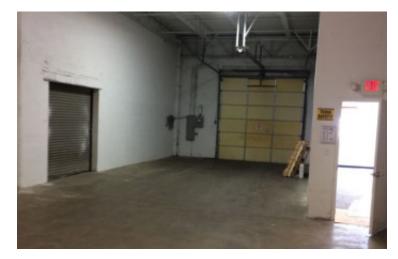

### **Pricing and Timing:**

Occupancy: 12/1/2025

Lease Price: \$18.00/sq. ft. Ind

**Gross** 

Suite 162 • 4,356 sf industrial rental unit with +/- 650 sf of finished space • front loading 12'x12' overhead drive-in door • This unit is an ideal fit for e-commerce, warehouse/storage, light manufacturing, or service-related uses