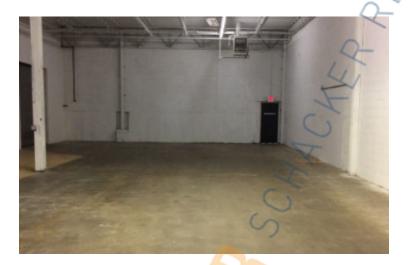

### **Pricing and Timing:**

Occupancy: 12/1/2025

Lease Price: \$18.00/sq. ft. Ind

**Gross** 

Suite 162 • 4,356 sf industrial rental unit with +/- 650 sf of finished space • front loading 12'x12' overhead drive-in door • This unit is an ideal fit for e-commerce, warehouse/storage, light manufacturing, or service-related uses