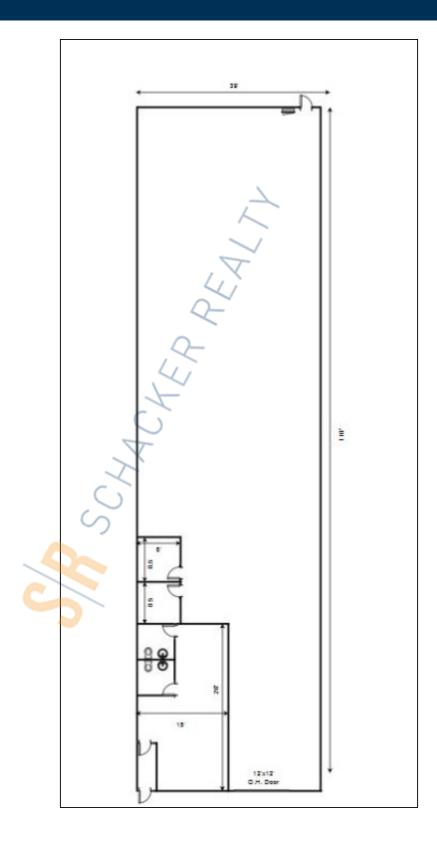

#### **Specifications:**

Building Size: 34,000 sq. ft. Lot Size: 1.90 Acres

Office Space: 15% Ceiling Height: 16.0'

Loading: 1 Drive-in(s)
Power: 200 amps
Parking: 2:1000

### **Pricing and Timing:**

Occupancy: 12/1/2025

Lease Price: \$18.00/sq. ft. Ind

**Gross** 

Suite 162 • 4,356 sf industrial rental unit with +/- 650 sf of finished space • front loading 12'x12' overhead drive-in door • This unit is an ideal fit for e-commerce, warehouse/storage, light manufacturing, or service-related uses