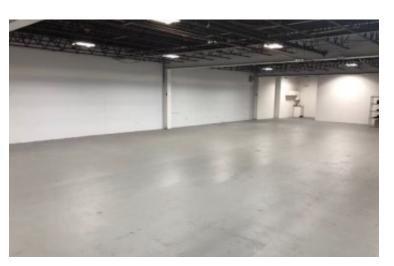

## 8,535 sq. ft. of Industrial Space For Lease

66-70 Randall Ave, Rockville Centre

## **Specifications:**

Building Size: 41,230 sq. ft. Lot Size: 0.52 Acres Office Space: 1,000 sq. ft.

Ceiling Height: 14.0'

Loading: 1 Dock(s), 1 Drive-in(s)

A/C: Offices Only

Parking: 15

## **Pricing and Timing:**

Occupancy: 7/1/2025

Lease Price: \$16.95/sq. ft.

**Gross+Utilities** 

Suite 100 • Clean open space that can be used for many end uses • Walk to LIRR Rockville Centre station

For more information please contact: Schacker Realty 631-293-3700 info@schackerrealty.com