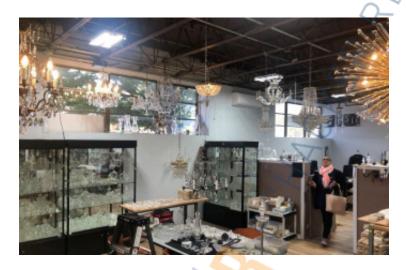

## 8,535 sq. ft. of Industrial Space For Lease

66-70 Randall Ave, Rockville Centre

## **Pricing and Timing:**

Occupancy: 7/1/2025

Lease Price: \$16.95/sq. ft.

**Gross+Utilities** 

Suite 100 • Clean open space that can be used for many end uses • Walk to LIRR Rockville Centre station

For more information please contact: Schacker Realty 631-293-3700 info@schackerrealty.com