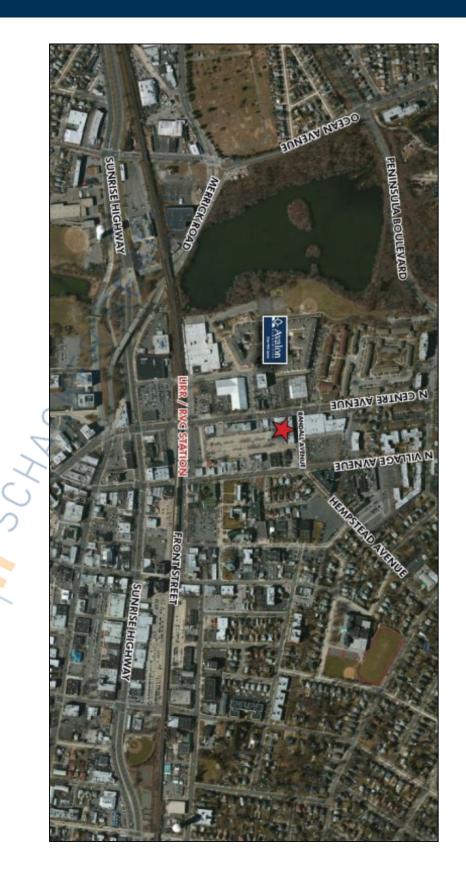

## 8,535 sq. ft. of Industrial Space For Lease

66-70 Randall Ave, Rockville Centre