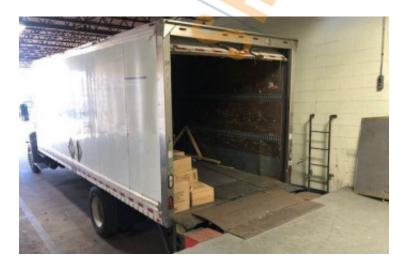

## **Specifications:**

Building Size: 41,230 sq. ft. Lot Size: 0.52 Acres Office Space: 1,000 sq. ft.

Ceiling Height: 14.0'

Loading: 1 Dock(s), 1 Drive-in(s)

A/C: Offices Only

Parking: 15