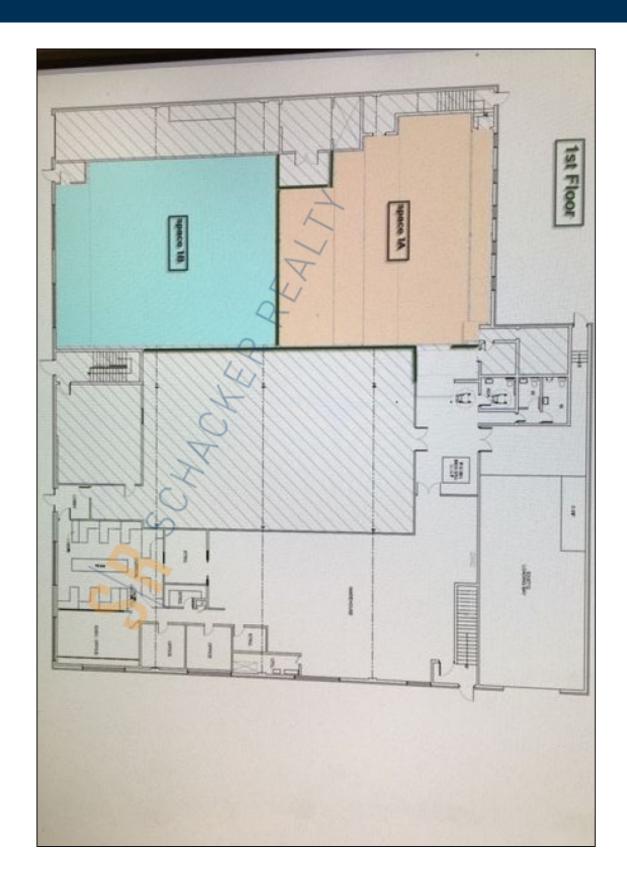

## **Pricing and Timing:**

Occupancy: 7/1/2025

Lease Price: \$16.95/sq. ft.

**Gross+Utilities** 

Suite 100 • Clean open space that can be used for many end uses • Walk to LIRR Rockville Centre station

For more information please contact: Schacker Realty 631-293-3700 info@schackerrealty.com