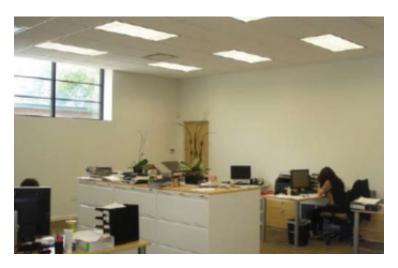

## **Specifications:**

Building Size: 41,230 sq. ft. Lot Size: 0.52 Acres Office Space: 1,000 sq. ft.

Ceiling Height: 14.0'

Loading: 1 Dock(s), 1 Drive-in(s)

A/C: Offices Only

Parking: 15

## **Pricing and Timing:**

Occupancy: 7/1/2025

Lease Price: \$16.95/sq. ft.

**Gross+Utilities** 

Suite 100 • Clean open space that can be used for many end uses • Walk to LIRR Rockville Centre station

For more information please contact: Schacker Realty 631-293-3700 info@schackerrealty.com