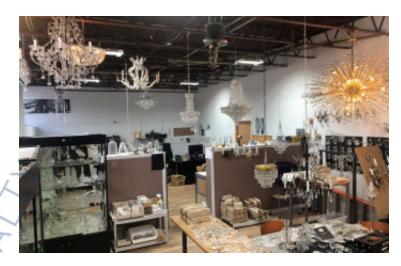

## 8,535 sq. ft. of Industrial Space For Lease

66-70 Randall Ave, Rockville Centre

## **Pricing and Timing:**

Occupancy: 7/1/2025

Lease Price: \$16.95/sq. ft.

**Gross+Utilities** 

Suite 100 • Clean open space that can be used for many end uses • Walk to LIRR Rockville Centre station

For more information please contact: Schacker Realty 631-293-3700 info@schackerrealty.com