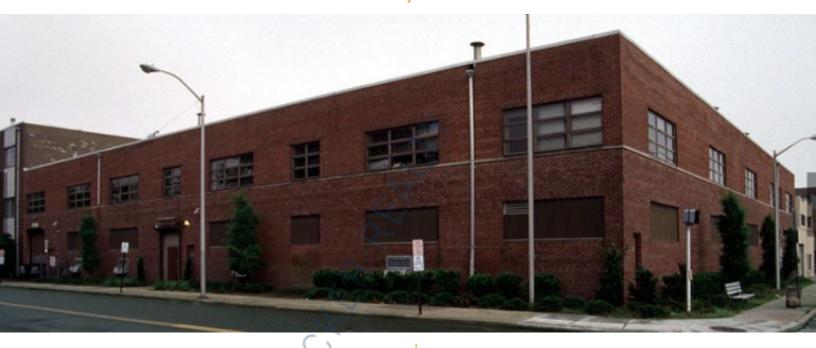

## 8,535 sq. ft. of Industrial Space For Lease

66-70 Randall Ave, Rockville Centre

## **Specifications:**

Building Size: 41,230 sq. ft. Lot Size: 0.52 Acres Office Space: 1,000 sq. ft.

Ceiling Height: 14.0'

Loading: 1 Dock(s), 1 Drive-in(s)

A/C: Offices Only

Parking: 15