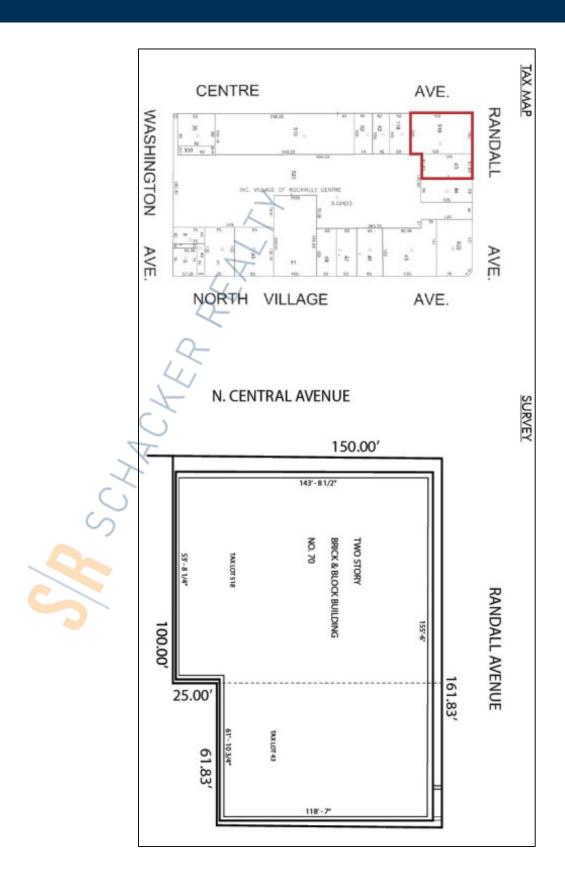

## 8,535 sq. ft. of Industrial Space For Lease

66-70 Randall Ave, Rockville Centre

## **Specifications:**

Building Size: 41,230 sq. ft. Lot Size: 0.52 Acres Office Space: 1,000 sq. ft.

Ceiling Height: 14.0'

Loading: 1 Dock(s), 1 Drive-in(s)

A/C: Offices Only

Parking: 15