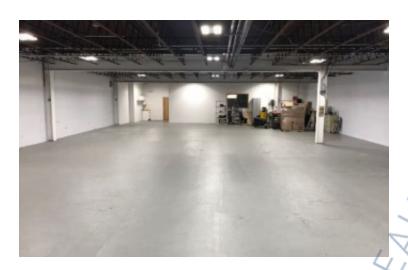

## **Specifications:**

Building Size: 41,230 sq. ft. Lot Size: 0.52 Acres Office Space: 1,000 sq. ft.

Ceiling Height: 14.0'

Loading: 1 Dock(s), 1 Drive-in(s)

A/C: Offices Only

Parking: 15

## **Pricing and Timing:**

Occupancy: 7/1/2025

Lease Price: \$16.95/sq. ft.

**Gross+Utilities** 

Suite 100 • Clean open space that can be used for many end uses • Walk to LIRR Rockville Centre station

For more information please contact: Schacker Realty 631-293-3700 info@schackerrealty.com