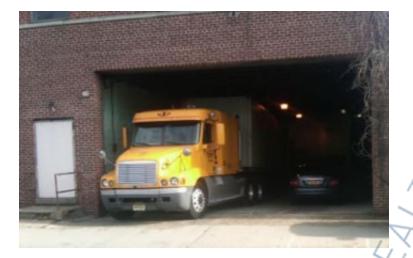

## **Specifications:**

Building Size: 41,230 sq. ft. Lot Size: 0.52 Acres Office Space: 1,000 sq. ft.

Ceiling Height: 14.0'

Loading: 1 Dock(s), 1 Drive-in(s)

A/C: Offices Only

Parking: 15