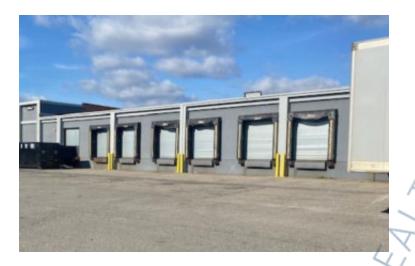

## **Specifications:**

Building Size: 880,000 sq. ft. Lot Size: 20.20 Acres

Parking: Plenty Sewers: Yes

Built to support diverse operational needs.