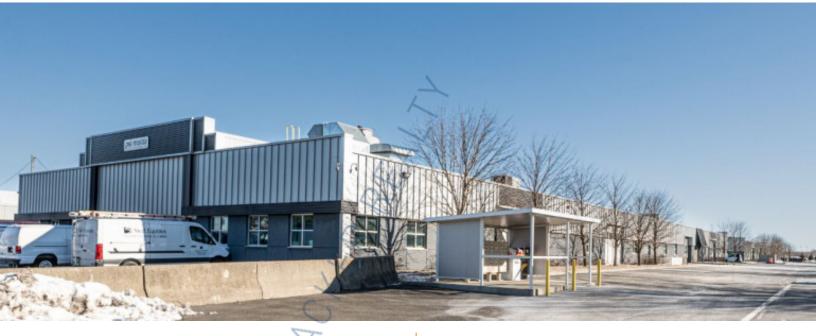

## 10,300 sq. ft. of Industrial Space For Lease Minimum Division 5,000 sq. ft.

999 S Oyster Bay Rd, Bethpage

## **Specifications:**

Building Size: 880,000 sq. ft. Lot Size: 20.20 Acres

Parking: Plenty Sewers: Yes

Built to support diverse operational needs.