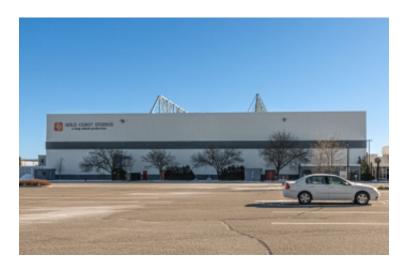

## 10,300 sq. ft. of Industrial Space For Lease Minimum Division 5,000 sq. ft.

999 S Oyster Bay Rd, Bethpage

## **Specifications:**

Building Size: 880,000 sq. ft. Lot Size: 20.20 Acres

Parking: Plenty Sewers: Yes

Built to support diverse operational needs.