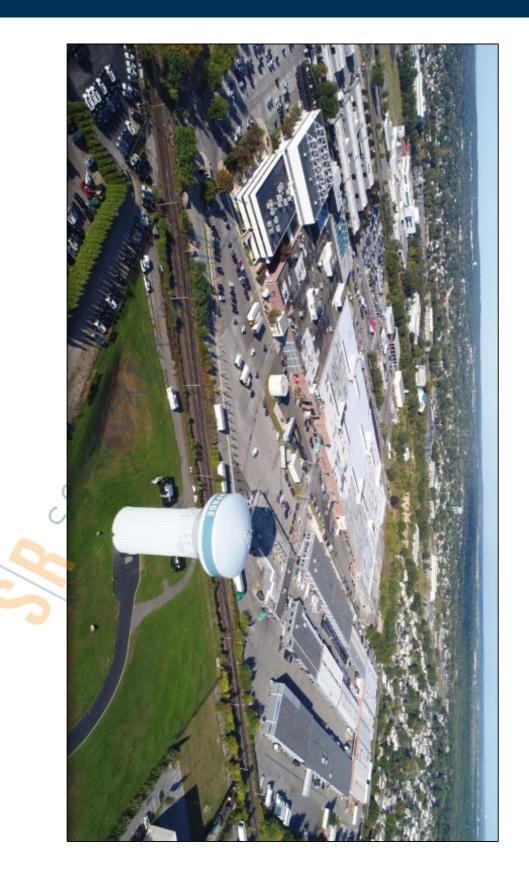

## **Specifications:**

Building Size: 880,000 sq. ft. Lot Size: 20.20 Acres

Parking: Plenty Sewers: Yes

Built to support diverse operational needs.