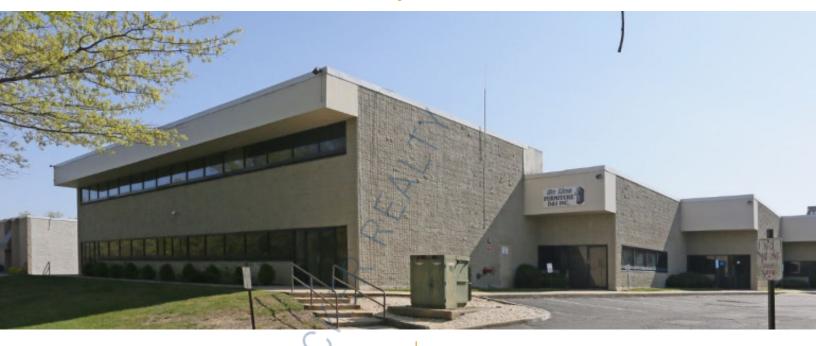

## 4,140 sq. ft. of Industrial Space For Lease

33 Comac Loop, Ronkonkoma

## **Specifications:**

Building Size: 73,333 sq. ft. Lot Size: 5.37 Acres

Ceiling Height: 16.0'

Loading: 2 Drive-in(s)
Power: 200 amps
Parking: 4:1000

Sewers: Yes

## **Pricing and Timing:**

Occupancy: Immediately Lease Price: \$16.00/sq. ft.

**Modified gross** 

Suite 2 • Part of Equi-Park; a 661,000-square-foot industrial park comprising eight prestigious buildings • Located near the LIE and MacArthur Airport