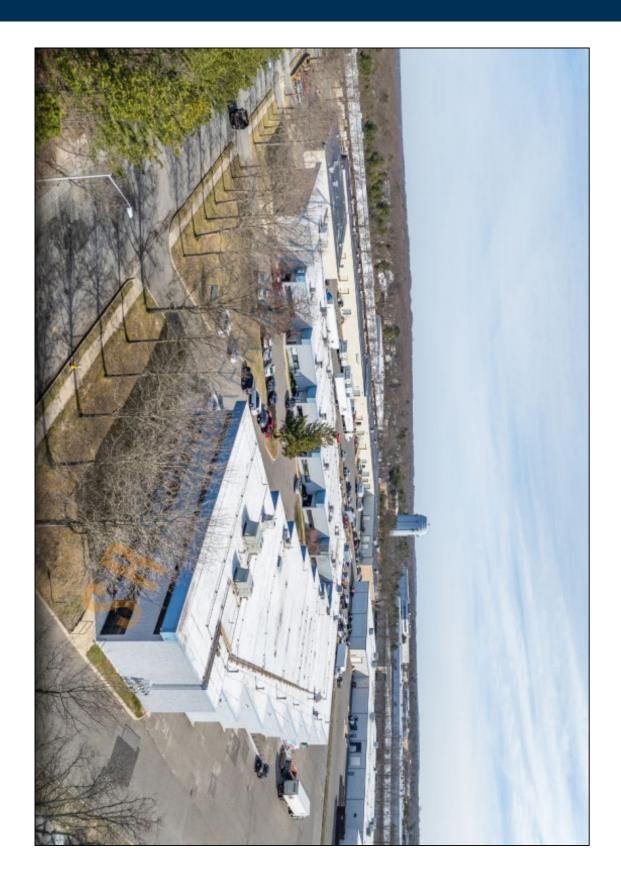

## 4,140 sq. ft. of Industrial Space For Lease

33 Comac Loop, Ronkonkoma

## **Specifications:**

Building Size: 73,333 sq. ft. Lot Size: 5.37 Acres

Ceiling Height: 16.0'

Loading: 2 Drive-in(s)
Power: 200 amps
Parking: 4:1000

Sewers: Yes

## **Pricing and Timing:**

Occupancy: Immediately Lease Price: \$16.00/sq. ft.

**Modified gross** 

Suite 2 • Part of Equi-Park; a 661,000-square-foot industrial park comprising eight prestigious buildings • Located near the LIE and MacArthur Airport