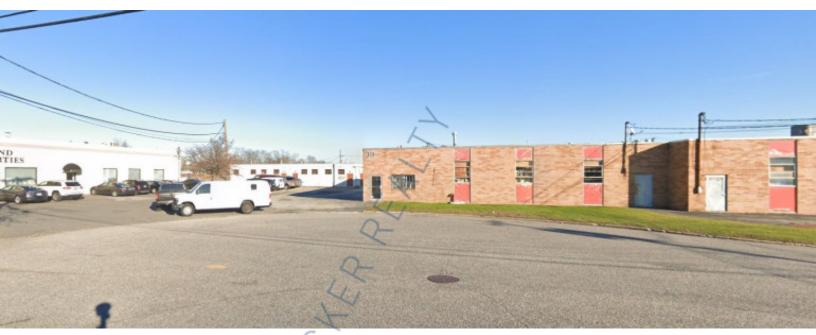

2,600 sq. ft. of Industrial Space For Lease 39 Sarah Dr, Farmingdale

## **Specifications:**

Building Size:10,Office Space:260Loading:1 D

10,074 sq. ft. 260 sq. ft. 1 Drive-in(s)

## **Pricing and Timing:**

Occupancy: Jul 2025 Lease Price: \$20.00/sq. ft. Modified gross

Quiet cul de sac with outdoor storage • Brand new office • Quick access to the LIE