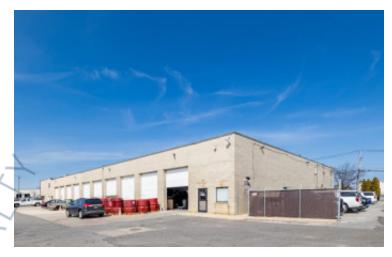

#### **Specifications:**

**Building Size:** 11,000 sq. ft. Lot Size: **3.10 Acres** Office Space: 900 sq. ft. **Ceiling Height:** 24.0'

Loading: 5 Drive-in(s)

### **Pricing and Timing:**

6/1/2025 Occupancy: **Lease Price: Negotiable** 

Suite 206 • This property offers a versatile ±3.0-acre industrial outdoor storage yard • 13,000 sf service building that features 24' ceilings and 5 drive-in bays, retail showroom and offices • Ideal for businesses requiring both storage and fleet maintenance • The outdoor storage yard is secure, paved, fenced, and well-lit