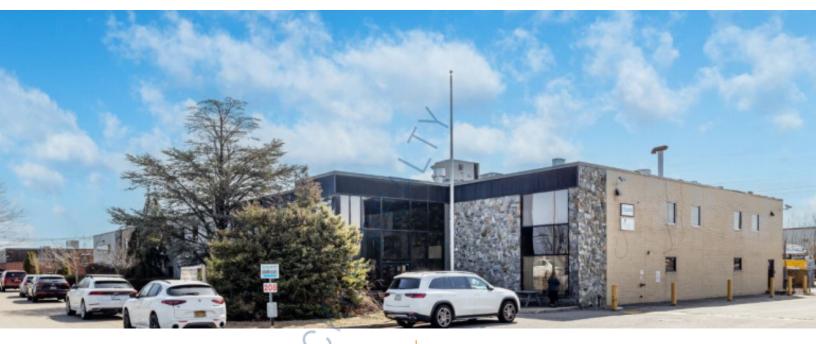

## 13,000 sq. ft. of Industrial/Retail Space For Lease

**206-208** Rte **109**, Farmingdale

#### **Specifications:**

**Building Size:** 11,000 sq. ft. Lot Size: **3.10 Acres** Office Space: 900 sq. ft. **Ceiling Height:** 24.0'

Loading: 5 Drive-in(s)

### **Pricing and Timing:**

6/1/2025 Occupancy: **Lease Price: Negotiable** 

Suite 206 • This property offers a versatile ±3.0-acre industrial outdoor storage yard • 13,000 sf service building that features 24' ceilings and 5 drive-in bays, retail showroom and offices • Ideal for businesses requiring both storage and fleet maintenance • The outdoor storage yard is secure, paved, fenced, and well-lit