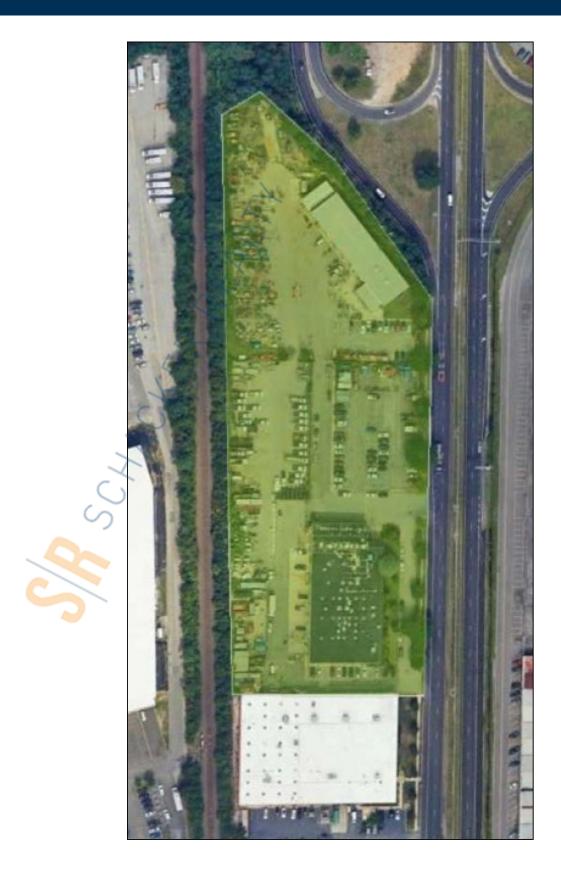

#### **Specifications:**

**Building Size:** 11,000 sq. ft. Lot Size: **3.10 Acres** Office Space: 900 sq. ft. **Ceiling Height:** 24.0'

Loading: 5 Drive-in(s)

### **Pricing and Timing:**

6/1/2025 Occupancy: **Lease Price: Negotiable** 

Suite 206 • This property offers a versatile ±3.0-acre industrial outdoor storage yard • 13,000 sf service building that features 24' ceilings and 5 drive-in bays, retail showroom and offices • Ideal for businesses requiring both storage and fleet maintenance • The outdoor storage yard is secure, paved, fenced, and well-lit