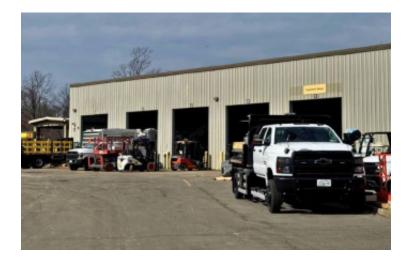

#### **Specifications:**

**Building Size:** 11,000 sq. ft. Lot Size: **3.10 Acres** Office Space: 900 sq. ft. **Ceiling Height:** 24.0'

Loading: 5 Drive-in(s)

### **Pricing and Timing:**

6/1/2025 Occupancy: **Lease Price: Negotiable** 

Suite 206 • This property offers a versatile ±3.0-acre industrial outdoor storage yard • 13,000 sf service building that features 24' ceilings and 5 drive-in bays, retail showroom and offices • Ideal for businesses requiring both storage and fleet maintenance • The outdoor storage yard is secure, paved, fenced, and well-lit