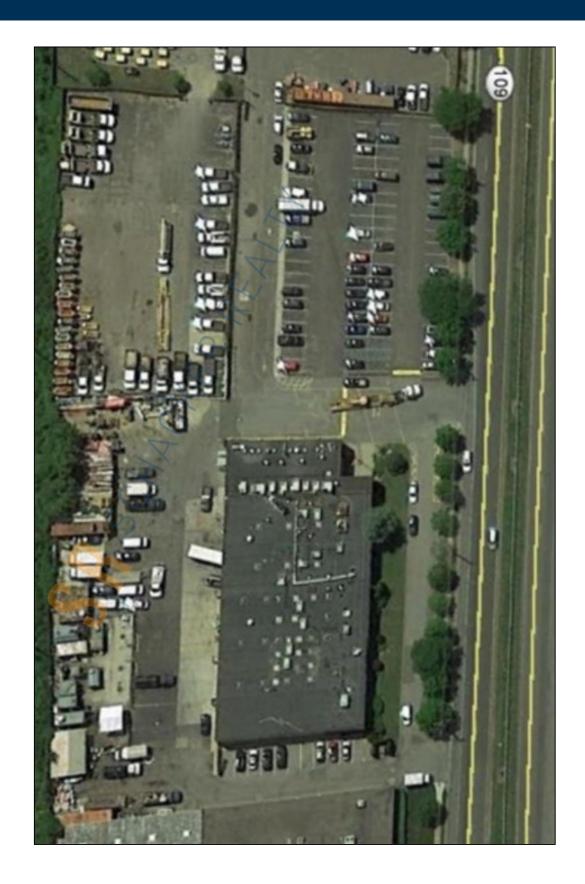

### **Pricing and Timing:**

6/1/2025 Occupancy: **Lease Price: Negotiable** 

Suite 206 • This property offers a versatile ±3.0-acre industrial outdoor storage yard • 13,000 sf service building that features 24' ceilings and 5 drive-in bays, retail showroom and offices • Ideal for businesses requiring both storage and fleet maintenance • The outdoor storage yard is secure, paved, fenced, and well-lit