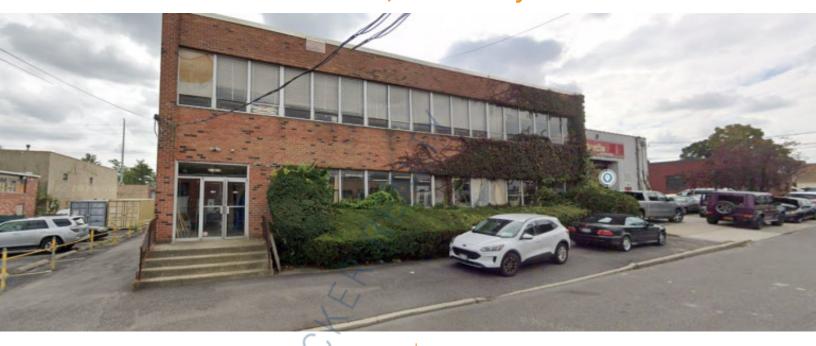

## 11,500 sq. ft. of Industrial Space For Lease

118 Fulton Ave, Garden City Park

## **Specifications:**

Building Size: 14,000 sq. ft. Lot Size: 0.50 Acres Office Space: 1,500 sq. ft.

Ceiling Height: 26.0'

Loading: 3 Dock(s)
Power: 200 amps
Parking: 3:1000

## **Pricing and Timing:**

Occupancy: Immediately

Lease Price: \$22.00/sq. ft. Gross

11,500 sf industrial space • 3 full size loading docks • Additional 2,500 sf of office space on the 2nd floor can be made available