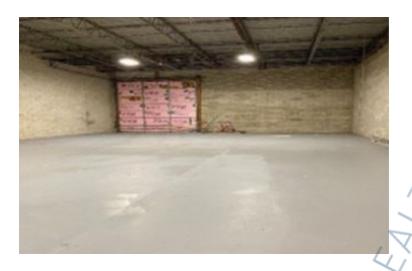

## **Specifications:**

Building Size: 30,000 sq. ft. Lot Size: 5.00 Acres

Office Space: 18% Ceiling Height: 16.0'

Loading: 1 Dock(s), 1 Drive-in(s)

Power: 100 amps
A/C: Offices Only

Parking: 2:1000

## **Pricing and Timing:**

Occupancy: Immediately Lease Price: \$3,340.00 Per

**Month Mod Gross** 

Newly renovated warehouse space in an energy efficient building • Air conditioned office • Drivein door and loading dock access/dock leveler