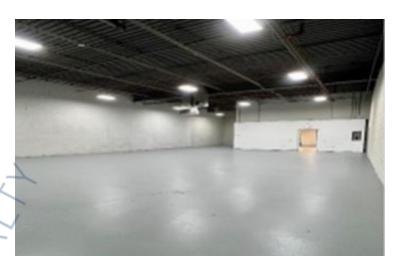

## **Specifications:**

Building Size: 30,000 sq. ft. Lot Size: 5.00 Acres

Office Space: 18% Ceiling Height: 16.0'

Loading: 1 Dock(s), 1 Drive-in(s)

Power: 100 amps
A/C: Offices Only

Parking: 2:1000

## **Pricing and Timing:**

Occupancy: Immediately Lease Price: \$3,340.00 Per

**Month Mod Gross** 

Newly renovated warehouse space in an energy efficient building • Air conditioned office • Drivein door and loading dock access/dock leveler