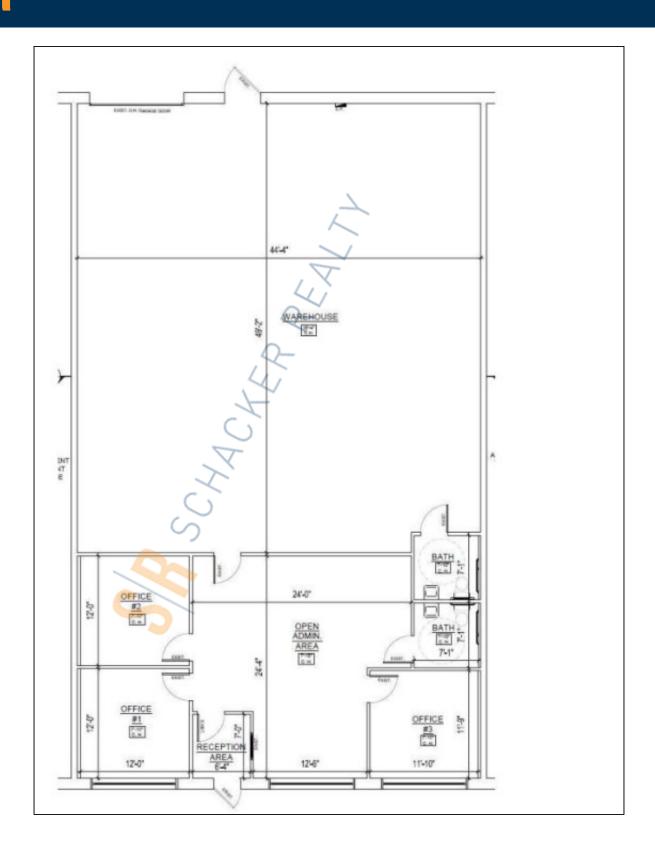

## **Specifications:**

Building Size: 37,632 sq. ft. Lot Size: 4.34 Acres

Office Space: 30% Ceiling Height: 20.0'

Loading: 1 Drive-in(s)
Power: 200 amps
A/C: Offices Only
Parking: 3:1000