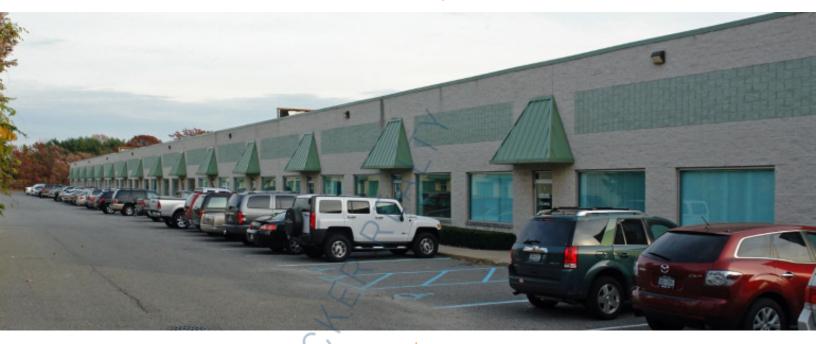

## 3,500 sq. ft. of Industrial Space For Lease

1363 Lincoln Ave, Holbrook

## **Pricing and Timing:**

Occupancy: Aug 2025

Lease Price: \$14.55/sq. ft. Ind

**Gross** 

Suite 3 • Minutes from Sunrise Highway, Veterans Highway, Mac Arthur Airport and the LIE • Doorstep parking / seven day, 24-hour access