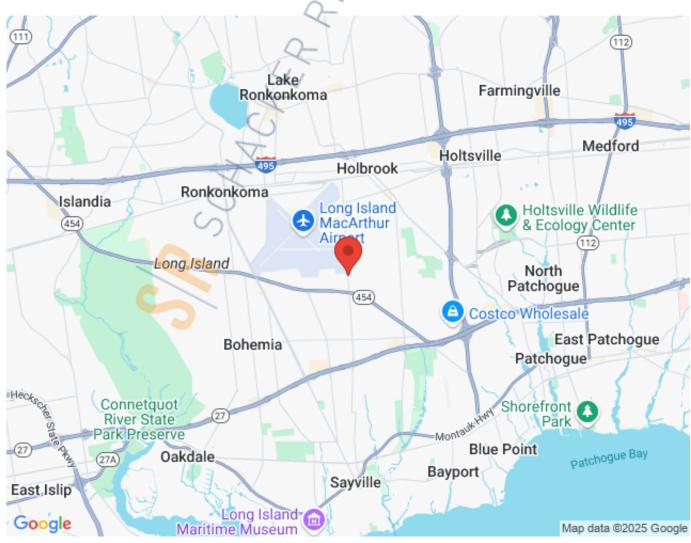

## **Pricing and Timing:**

Occupancy: Aug 2025

Lease Price: \$14.55/sq. ft. Ind

**Gross** 

Suite 3 • Minutes from Sunrise Highway, Veterans Highway, Mac Arthur Airport and the LIE • Doorstep parking / seven day, 24-hour access