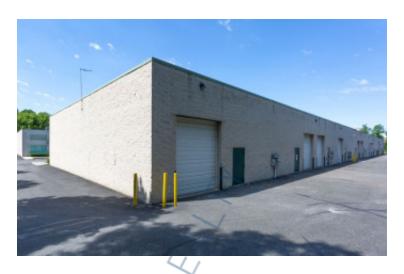

## 3,500 sq. ft. of Industrial Space For Lease

1363 Lincoln Ave, Holbrook

## **Specifications:**

Building Size: 37,632 sq. ft. Lot Size: 4.34 Acres

Office Space: 30% Ceiling Height: 20.0'

Loading: 1 Drive-in(s)
Power: 200 amps
A/C: Offices Only
Parking: 3:1000