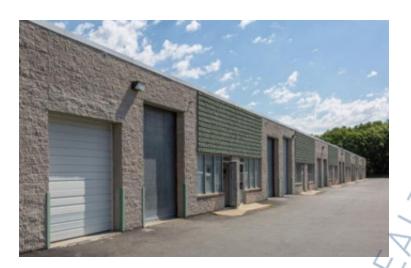

## **Specifications:**

Building Size: 39,613 sq. ft. Lot Size: 1.66 Acres

Office Space: 10% Ceiling Height: 14.0'

Loading: 1 Drive-in(s)
Power: 200 amps
Parking: 3:1000

## **Pricing and Timing:**

Occupancy: Jun 2025

Lease Price: \$15.67/sq. ft. Ind

**Gross** 

Suite 10 • Only minutes from Sunrise Highway, Veterans Highway, Mac Arthur Airport and LIE • Doorstep Parking / Seven day, 24-hour Access