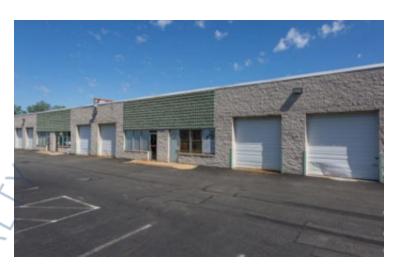

## **Specifications:**

Building Size: 39,613 sq. ft. Lot Size: 1.66 Acres

Office Space: 10% Ceiling Height: 14.0'

Loading: 1 Drive-in(s)
Power: 200 amps
Parking: 3:1000

## **Pricing and Timing:**

Occupancy: Jun 2025

Lease Price: \$15.67/sq. ft. Ind

**Gross** 

Suite 10 • Only minutes from Sunrise Highway, Veterans Highway, Mac Arthur Airport and LIE • Doorstep Parking / Seven day, 24-hour Access