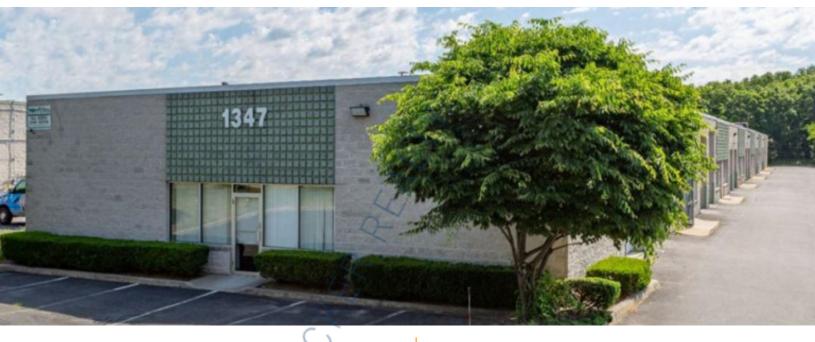

## 1,800 sq. ft. of Industrial Space For Lease

1347 Lincoln Ave, Holbrook

## **Specifications:**

Building Size: 39,613 sq. ft. Lot Size: 1.66 Acres

Office Space: 10% Ceiling Height: 14.0'

Loading: 1 Drive-in(s)
Power: 200 amps
Parking: 3:1000