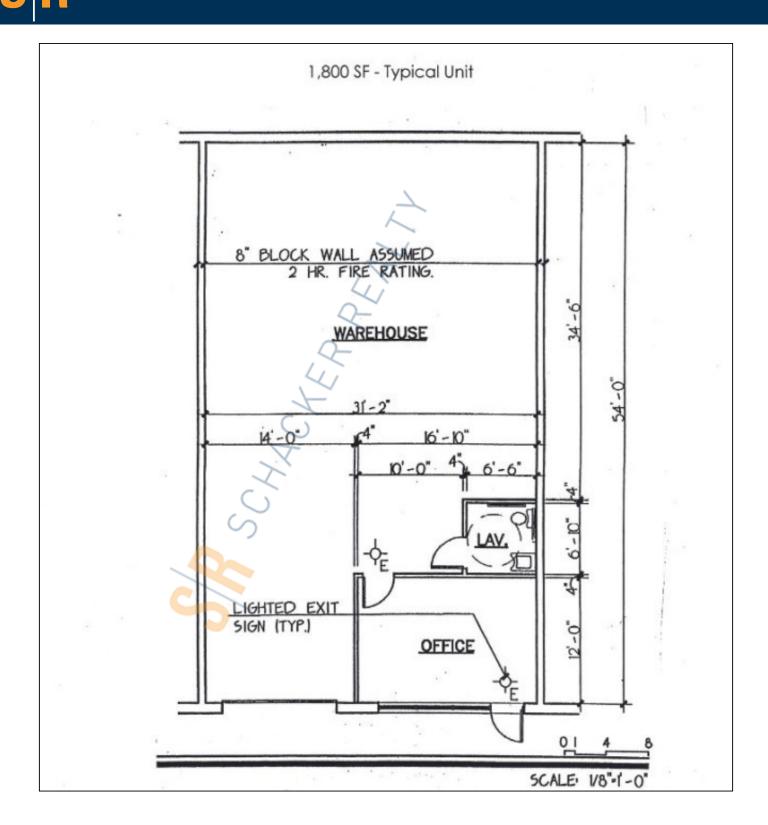

## 1,800 sq. ft. of Industrial Space For Lease

1347 Lincoln Ave, Holbrook

## **Specifications:**

Building Size: 39,613 sq. ft. Lot Size: 1.66 Acres

Office Space: 10% Ceiling Height: 14.0'

Loading: 1 Drive-in(s)
Power: 200 amps
Parking: 3:1000