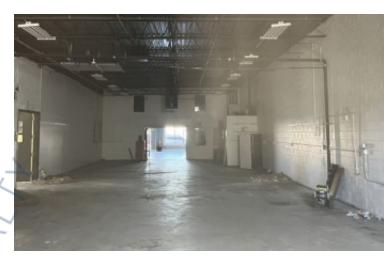

## **Specifications:**

Building Size: 9,760 sq. ft. Lot Size: 0.56 Acres

Ceiling Height: 12.0'

Loading: 3 Drive-in(s)
Power: 200 amps
Parking: 2:1000

## **Pricing and Timing:**

Lease Price: Negotiable Taxes: \$43,920.00

(\$4.50/sq. ft.)

Single story well-maintained industrial building • Three oversized drive-ins 12' x 14' • Located on the west side of Farmingdale Rd, the building is ideally positioned directly across from Republic Airport, and north of Southern State Pkwy and just south of Rte 110