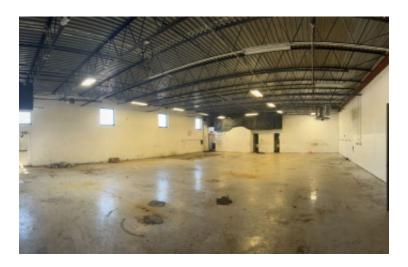

## 5,000 sq. ft. of Industrial Space For Lease

228 Farmingdale Rd, Farmingdale

## **Specifications:**

Building Size: 9,760 sq. ft. Lot Size: 0.56 Acres

Ceiling Height: 12.0'

Loading: 3 Drive-in(s)
Power: 200 amps
Parking: 2:1000

## **Pricing and Timing:**

Lease Price: Negotiable Taxes: \$43,920.00

(\$4.50/sq. ft.)

Single story well-maintained industrial building • Three oversized drive-ins 12' x 14' • Located on the west side of Farmingdale Rd, the building is ideally positioned directly across from Republic Airport, and north of Southern State Pkwy and just south of Rte 110