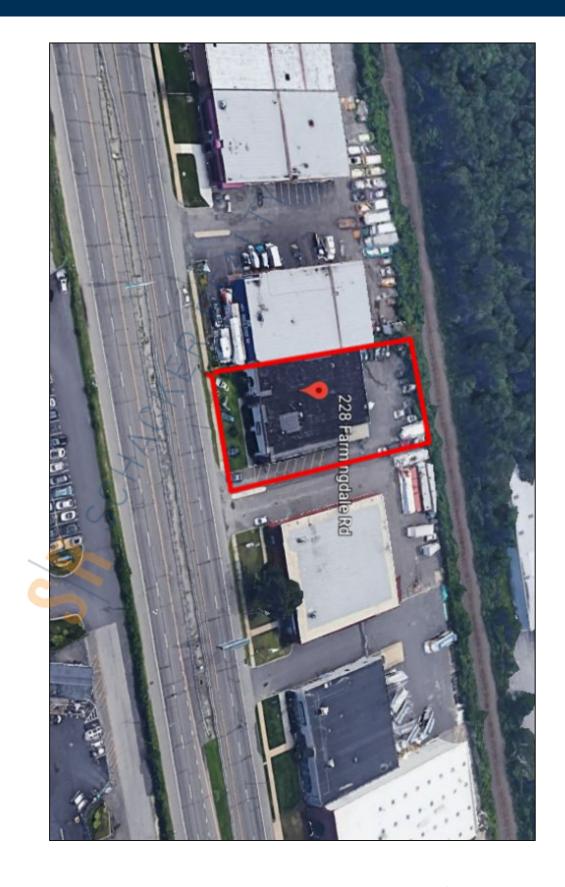

## 5,000 sq. ft. of Industrial Space For Lease

228 Farmingdale Rd, Farmingdale

## **Pricing and Timing:**

Lease Price: Negotiable Taxes: \$43,920.00

(\$4.50/sq. ft.)

Single story well-maintained industrial building • Three oversized drive-ins 12' x 14' • Located on the west side of Farmingdale Rd, the building is ideally positioned directly across from Republic Airport, and north of Southern State Pkwy and just south of Rte 110