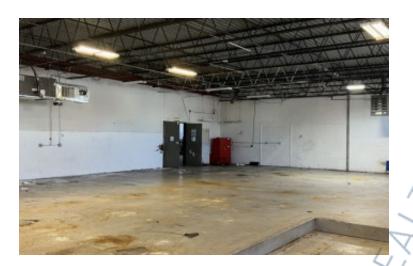

## 5,000 sq. ft. of Industrial Space For Lease

228 Farmingdale Rd, Farmingdale

## **Specifications:**

Building Size: 9,760 sq. ft. Lot Size: 0.56 Acres

Ceiling Height: 12.0'

Loading: 3 Drive-in(s)
Power: 200 amps
Parking: 2:1000

## **Pricing and Timing:**

Lease Price: Negotiable Taxes: \$43,920.00

(\$4.50/sq. ft.)

Single story well-maintained industrial building • Three oversized drive-ins 12' x 14' • Located on the west side of Farmingdale Rd, the building is ideally positioned directly across from Republic Airport, and north of Southern State Pkwy and just south of Rte 110