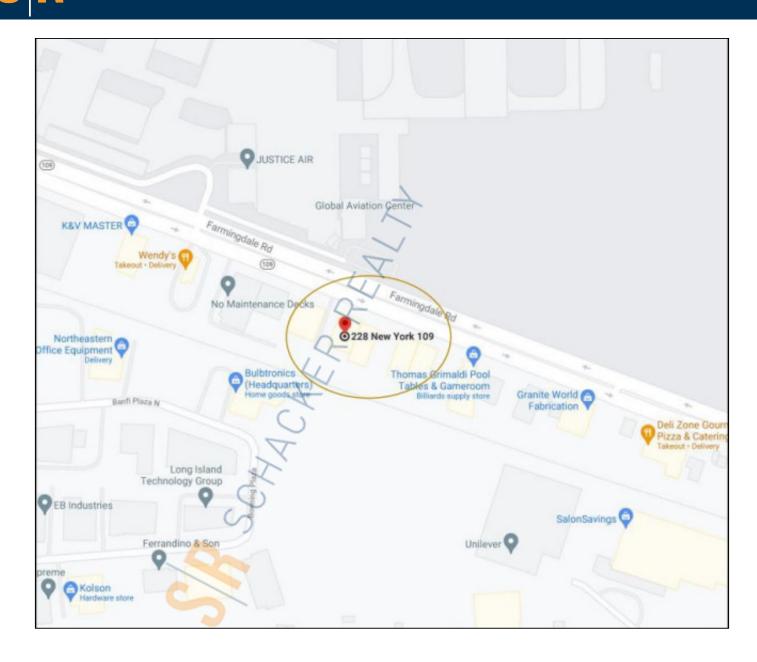

## 5,000 sq. ft. of Industrial Space For Lease

228 Farmingdale Rd, Farmingdale

## **Pricing and Timing:**

Lease Price: Negotiable Taxes: \$43,920.00

(\$4.50/sq. ft.)

Single story well-maintained industrial building • Three oversized drive-ins 12' x 14' • Located on the west side of Farmingdale Rd, the building is ideally positioned directly across from Republic Airport, and north of Southern State Pkwy and just south of Rte 110