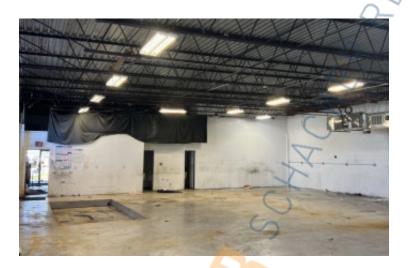

## **Specifications:**

Building Size: 9,760 sq. ft. Lot Size: 0.56 Acres

Ceiling Height: 12.0'

Loading: 3 Drive-in(s)
Power: 200 amps
Parking: 2:1000

## **Pricing and Timing:**

Lease Price: Negotiable Taxes: \$43,920.00

(\$4.50/sq. ft.)

Single story well-maintained industrial building • Three oversized drive-ins 12' x 14' • Located on the west side of Farmingdale Rd, the building is ideally positioned directly across from Republic Airport, and north of Southern State Pkwy and just south of Rte 110