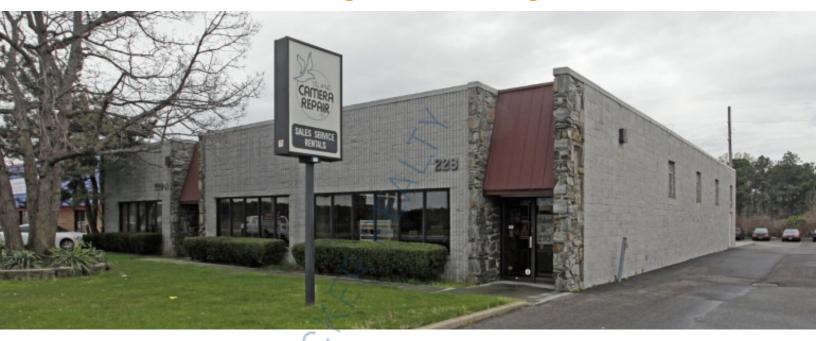

## 5,000 sq. ft. of Industrial Space For Lease

228 Farmingdale Rd, Farmingdale

## **Specifications:**

Building Size: 9,760 sq. ft. Lot Size: 0.56 Acres

Ceiling Height: 12.0'

Loading: 3 Drive-in(s)
Power: 200 amps
Parking: 2:1000

## **Pricing and Timing:**

Lease Price: Negotiable Taxes: \$43,920.00

(\$4.50/sq. ft.)

Single story well-maintained industrial building • Three oversized drive-ins 12' x 14' • Located on the west side of Farmingdale Rd, the building is ideally positioned directly across from Republic Airport, and north of Southern State Pkwy and just south of Rte 110