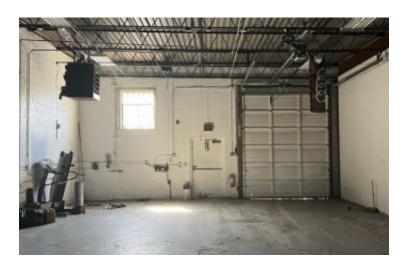

## **Specifications:**

Building Size: 9,760 sq. ft. Lot Size: 0.56 Acres

Ceiling Height: 12.0'

Loading: 3 Drive-in(s)
Power: 200 amps
Parking: 2:1000

## **Pricing and Timing:**

Lease Price: Negotiable Taxes: \$43,920.00

(\$4.50/sq. ft.)

Single story well-maintained industrial building • Three oversized drive-ins 12' x 14' • Located on the west side of Farmingdale Rd, the building is ideally positioned directly across from Republic Airport, and north of Southern State Pkwy and just south of Rte 110