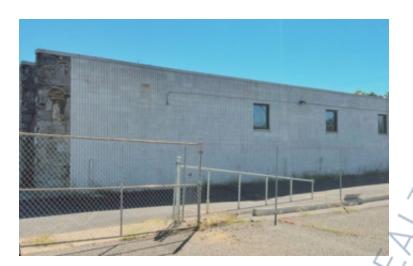

## 5,000 sq. ft. of Industrial Space For Lease

228 Farmingdale Rd, Farmingdale

## **Specifications:**

Building Size: 9,760 sq. ft. Lot Size: 0.56 Acres

Ceiling Height: 12.0'

Loading: 3 Drive-in(s)
Power: 200 amps
Parking: 2:1000

## **Pricing and Timing:**

Lease Price: Negotiable Taxes: \$43,920.00

(\$4.50/sq. ft.)

Single story well-maintained industrial building • Three oversized drive-ins 12' x 14' • Located on the west side of Farmingdale Rd, the building is ideally positioned directly across from Republic Airport, and north of Southern State Pkwy and just south of Rte 110