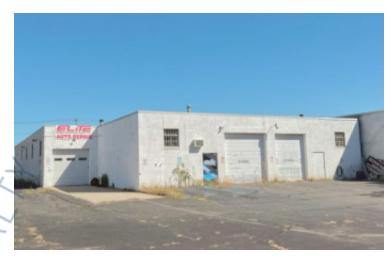

## 5,000 sq. ft. of Industrial Space For Lease

228 Farmingdale Rd, Farmingdale

## **Specifications:**

Building Size: 9,760 sq. ft. Lot Size: 0.56 Acres

Ceiling Height: 12.0'

Loading: 3 Drive-in(s)
Power: 200 amps
Parking: 2:1000

## **Pricing and Timing:**

Lease Price: Negotiable Taxes: \$43,920.00

(\$4.50/sq. ft.)

Single story well-maintained industrial building • Three oversized drive-ins 12' x 14' • Located on the west side of Farmingdale Rd, the building is ideally positioned directly across from Republic Airport, and north of Southern State Pkwy and just south of Rte 110