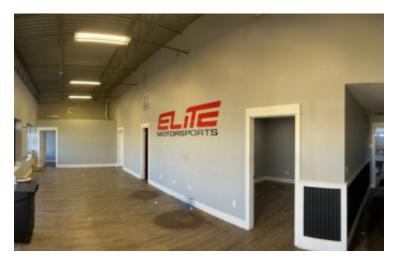

## 5,000 sq. ft. of Industrial Space For Lease

228 Farmingdale Rd, Farmingdale

## **Pricing and Timing:**

Lease Price: Negotiable Taxes: \$43,920.00

(\$4.50/sq. ft.)

Single story well-maintained industrial building • Three oversized drive-ins 12' x 14' • Located on the west side of Farmingdale Rd, the building is ideally positioned directly across from Republic Airport, and north of Southern State Pkwy and just south of Rte 110