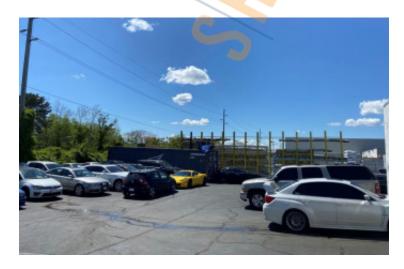

## 5,000 sq. ft. of Industrial Space For Lease

228 Farmingdale Rd, Farmingdale

## **Pricing and Timing:**

Lease Price: Negotiable Taxes: \$43,920.00

(\$4.50/sq. ft.)

Single story well-maintained industrial building • Three oversized drive-ins 12' x 14' • Located on the west side of Farmingdale Rd, the building is ideally positioned directly across from Republic Airport, and north of Southern State Pkwy and just south of Rte 110