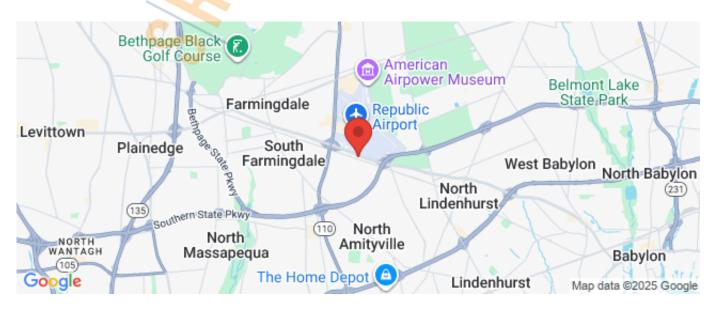

## **Pricing and Timing:**

Lease Price: Negotiable Taxes: \$43,920.00

(\$4.50/sq. ft.)

Single story well-maintained industrial building • Three oversized drive-ins 12' x 14' • Located on the west side of Farmingdale Rd, the building is ideally positioned directly across from Republic Airport, and north of Southern State Pkwy and just south of Rte 110