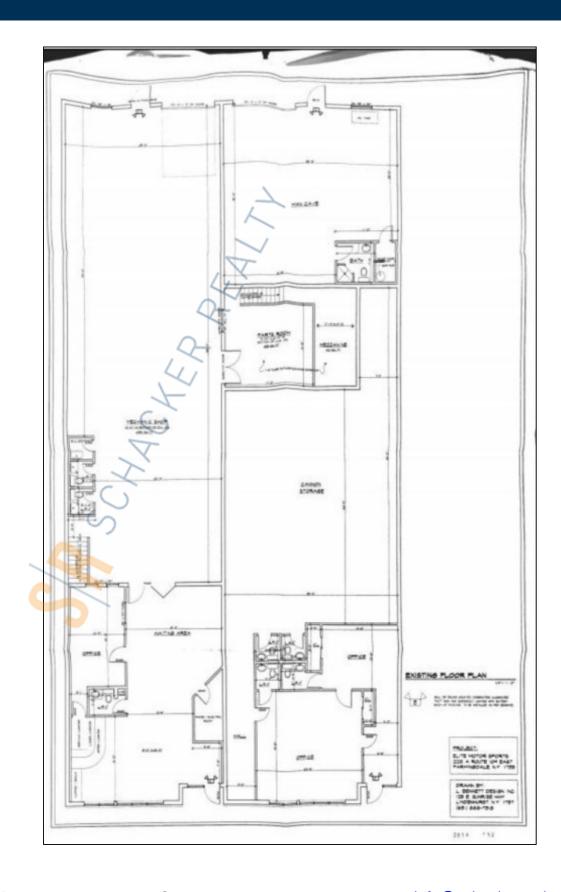

## **Specifications:**

Building Size: 9,760 sq. ft. Lot Size: 0.56 Acres

Ceiling Height: 12.0'

Loading: 3 Drive-in(s)
Power: 200 amps
Parking: 2:1000