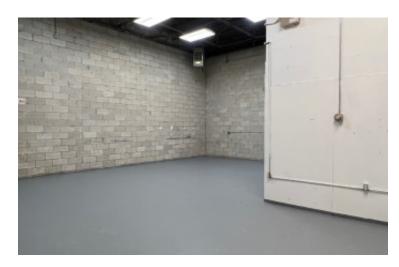

## 1,250 sq. ft. of Industrial Space For Lease

1501-1529 Lincoln Ave, Holbrook

## **Specifications:**

Building Size: 30,000 sq. ft. Lot Size: 5.00 Acres

Office Space: 17% Ceiling Height: 16.0'

Loading: 1 Dock(s), 1 Drive-in(s)

Power: 100 amps
A/C: Offices Only
Parking: 2:1000

**Pricing and Timing:** 

Occupancy: Immediately Lease Price: \$1,790.00 Per

**Month Gross** 

Suite 1501 • Newly renovated warehouse space in an energy efficient building • Air conditioned office • Drive-in door and dock

For more information please contact: Schacker Realty 631-293-3700 info@schackerrealty.com