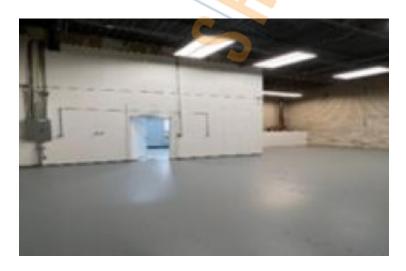

## 1,250 sq. ft. of Industrial Space For Lease

1501-1529 Lincoln Ave, Holbrook

## **Specifications:**

Building Size: 30,000 sq. ft. Lot Size: 5.00 Acres

Office Space: 17% Ceiling Height: 16.0'

Loading: 1 Dock(s), 1 Drive-in(s)

Power: 100 amps
A/C: Offices Only
Parking: 2:1000

**Pricing and Timing:** 

Occupancy: Immediately Lease Price: \$1,790.00 Per

**Month Gross** 

Suite 1501 • Newly renovated warehouse space in an energy efficient building • Air conditioned office • Drive-in door and dock

For more information please contact: Schacker Realty 631-293-3700 info@schackerrealty.com