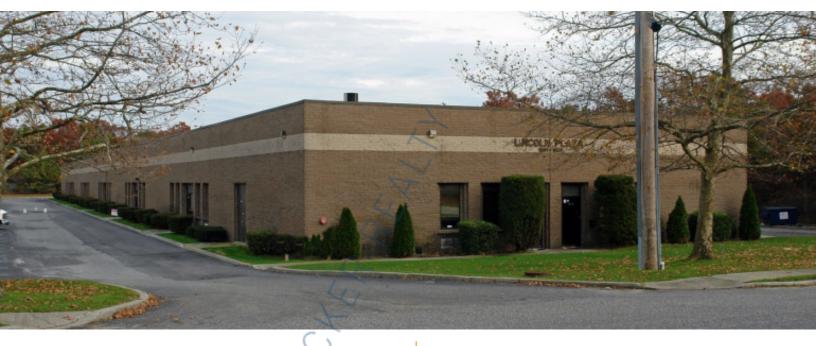

## 1,250 sq. ft. of Industrial Space For Lease

1501-1529 Lincoln Ave, Holbrook

## **Specifications:**

Building Size: 30,000 sq. ft. Lot Size: 5.00 Acres

Office Space: 17% Ceiling Height: 16.0'

Loading: 1 Dock(s), 1 Drive-in(s)

Power: 100 amps
A/C: Offices Only
Parking: 2:1000

**Pricing and Timing:** 