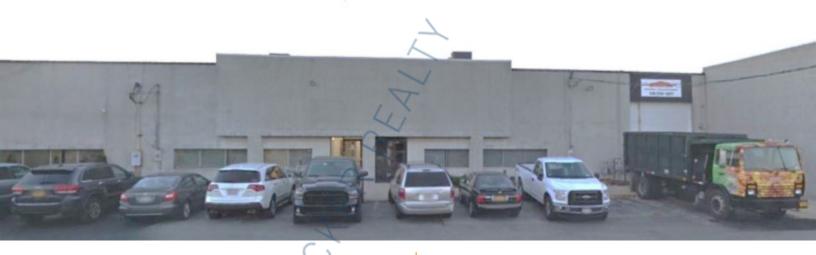

## 10,392 sq. ft. of Industrial Space For Lease 3520 Hargale Rd, Oceanside

## **Specifications:**

Building Size: 39,758 sq. ft. Lot Size: 0.96 Acres

Office Space: 10% Ceiling Height: 16.0'

Loading: 1 Drive-in(s)
Power: 400 amps
A/C: Offices Only

Sewers: Yes

## **Pricing and Timing:**

Occupancy: Immediately Lease Price: \$18.25/sq. ft.

**Modified gross** 

10,392 sf Industrial warehouse space • 10% office sapce with full A/C • One 12'x14' overhead drive-in door