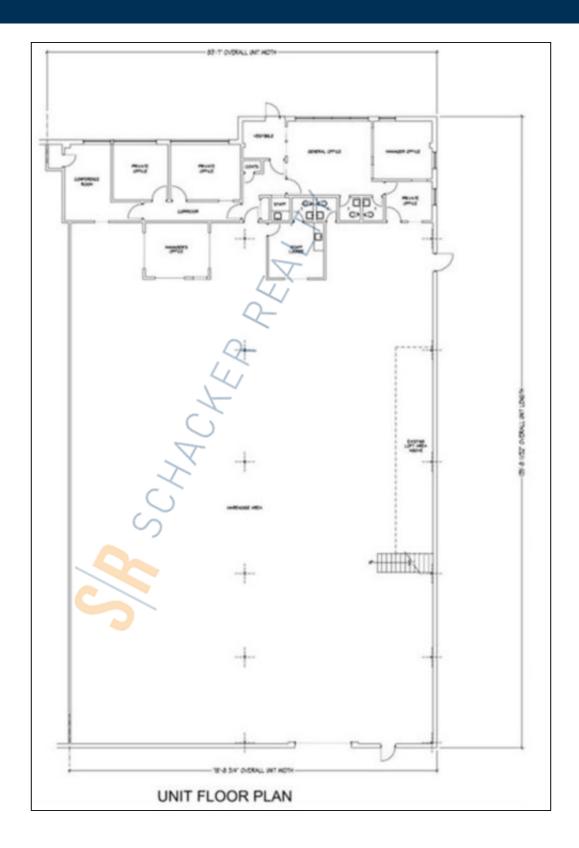

## **Specifications:**

Building Size: 39,758 sq. ft. Lot Size: 0.96 Acres

Office Space: 10% Ceiling Height: 16.0'

Loading: 1 Drive-in(s)
Power: 400 amps
A/C: Offices Only

Sewers: Yes

## **Pricing and Timing:**

Occupancy: Immediately Lease Price: \$18.25/sq. ft.

**Modified gross** 

10,392 sf Industrial warehouse space • 10% office sapce with full A/C • One 12'x14' overhead drive-in door