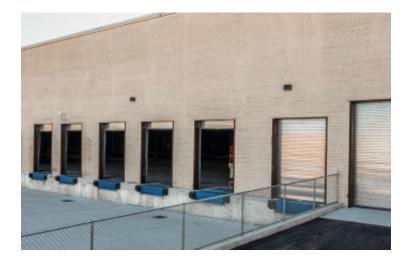

### **Specifications:**

| Building Size:           | 112,000 sq. ft.          |
|--------------------------|--------------------------|
| Lot Size:                | 7.11 Acres               |
| Office Space:            | BTS                      |
| <b>Ceiling Height 1:</b> | 32.0' @ 30,000 sq. ft.   |
| <b>Ceiling Height 2:</b> | 18.0' @ 24,412 sq. ft.   |
| Loading:                 | 4 Dock(s), 1 Drive-in(s) |
| Power:                   | 2,000 + 2,500 amps       |
| A/C:                     | BTS                      |
| Sewers:                  | Yes                      |

### Pricing and Timing: Occupancy: Immediately Lease Price: Negotiable Taxes: \$306,993.00 (\$2.74/sq. ft.)

Suite W • Build to suit offices • ESFR sprinklers • 2 additional contiguous acres can be made available • Newly poured 6" floor • Pylon and Building Signage Available