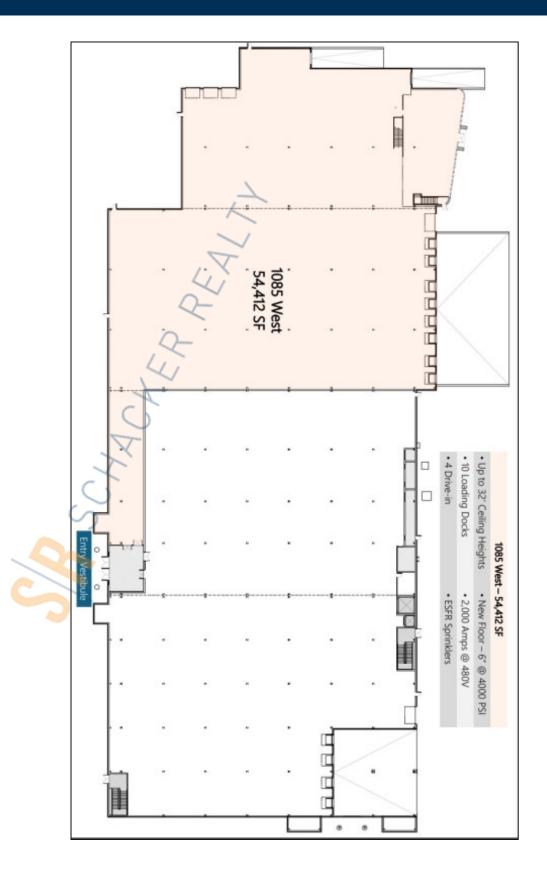

### **Specifications:**

| Building Size:           | 112,000 sq. ft.          |
|--------------------------|--------------------------|
| Lot Size:                | 7.11 Acres               |
| Office Space:            | BTS                      |
| <b>Ceiling Height 1:</b> | 32.0' @ 30,000 sq. ft.   |
| <b>Ceiling Height 2:</b> | 18.0' @ 24,412 sq. ft.   |
| Loading:                 | 4 Dock(s), 1 Drive-in(s) |
| Power:                   | 2,000 + 2,500 amps       |
| A/C:                     | BTS                      |
| Sewers:                  | Yes                      |

### Pricing and Timing: Occupancy: Immediately Lease Price: Negotiable Taxes: \$306,993.00 (\$2.74/sq. ft.)

Suite W • Build to suit offices • ESFR sprinklers • 2 additional contiguous acres can be made available • Newly poured 6" floor • Pylon and Building Signage Available