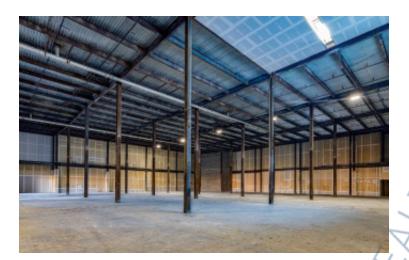

### **Specifications:**

| Building Size:           | 112,000 sq. ft.          |
|--------------------------|--------------------------|
| Lot Size:                | 7.11 Acres               |
| Office Space:            | BTS                      |
| <b>Ceiling Height 1:</b> | 32.0' @ 30,000 sq. ft.   |
| <b>Ceiling Height 2:</b> | 18.0' @ 24,412 sq. ft.   |
| Loading:                 | 4 Dock(s), 1 Drive-in(s) |
| Power:                   | 2,000 + 2,500 amps       |
| A/C:                     | BTS                      |
| Sewers:                  | Yes                      |

### Pricing and Timing: Occupancy: Immediately Lease Price: Negotiable Taxes: \$306,993.00 (\$2.74/sq. ft.)

Suite W • Build to suit offices • ESFR sprinklers • 2 additional contiguous acres can be made available • Newly poured 6" floor • Pylon and Building Signage Available