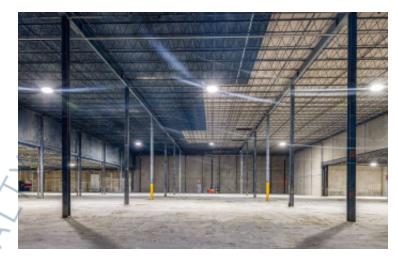

### **Specifications:**

| Building Size:           | 112,000 sq. ft.          |
|--------------------------|--------------------------|
| Lot Size:                | 7.11 Acres               |
| Office Space:            | BTS                      |
| <b>Ceiling Height 1:</b> | 32.0' @ 30,000 sq. ft.   |
| <b>Ceiling Height 2:</b> | 18.0' @ 24,412 sq. ft.   |
| Loading:                 | 4 Dock(s), 1 Drive-in(s) |
| Power:                   | 2,000 + 2,500 amps       |
| A/C:                     | BTS                      |
| Sewers:                  | Yes                      |

### Pricing and Timing: Occupancy: Immediately Lease Price: Negotiable Taxes: \$306,993.00 (\$2.74/sq. ft.)

Suite W • Build to suit offices • ESFR sprinklers • 2 additional contiguous acres can be made available • Newly poured 6" floor • Pylon and Building Signage Available