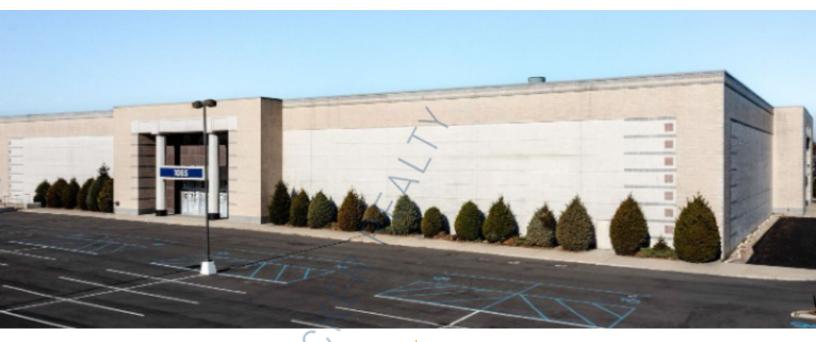

55,504 sq. ft. of Industrial Space For Lease 1085 Old Country Rd, Westbury

# **1085 Old Country Rd, Westbury**

## **1085 Old Country Rd, Westbury**