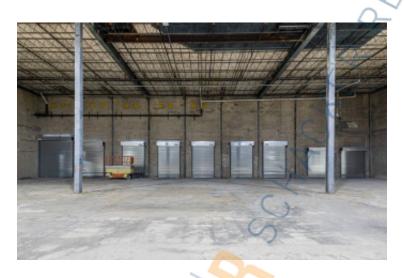

### **Specifications:**

| Building Size:           | 112,000 sq. ft.          |
|--------------------------|--------------------------|
| Lot Size:                | 7.11 Acres               |
| Office Space:            | BTS                      |
| <b>Ceiling Height 1:</b> | 32.0' @ 30,000 sq. ft.   |
| <b>Ceiling Height 2:</b> | 18.0' @ 24,412 sq. ft.   |
| Loading:                 | 4 Dock(s), 1 Drive-in(s) |
| Power:                   | 2,000 + 2,500 amps       |
| A/C:                     | BTS                      |
| Sewers:                  | Yes                      |

### Pricing and Timing: Occupancy: Immediately Lease Price: Negotiable Taxes: \$306,993.00 (\$2.74/sq. ft.)

Suite W • Build to suit offices • ESFR sprinklers • 2 additional contiguous acres can be made available • Newly poured 6" floor • Pylon and Building Signage Available