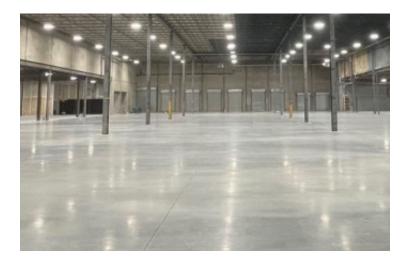

### **Specifications:**

| Building Size:           | 112,000 sq. ft.          |
|--------------------------|--------------------------|
| Lot Size:                | 7.11 Acres               |
| Office Space:            | BTS                      |
| <b>Ceiling Height 1:</b> | 32.0' @ 30,000 sq. ft.   |
| <b>Ceiling Height 2:</b> | 18.0' @ 24,412 sq. ft.   |
| Loading:                 | 4 Dock(s), 1 Drive-in(s) |
| Power:                   | 2,000 + 2,500 amps       |
| A/C:                     | BTS                      |
| Sewers:                  | Yes                      |

### Pricing and Timing: Occupancy: Immediately Lease Price: Negotiable Taxes: \$306,993.00 (\$2.74/sq. ft.)

Suite W • Build to suit offices • ESFR sprinklers • 2 additional contiguous acres can be made available • Newly poured 6" floor • Pylon and Building Signage Available