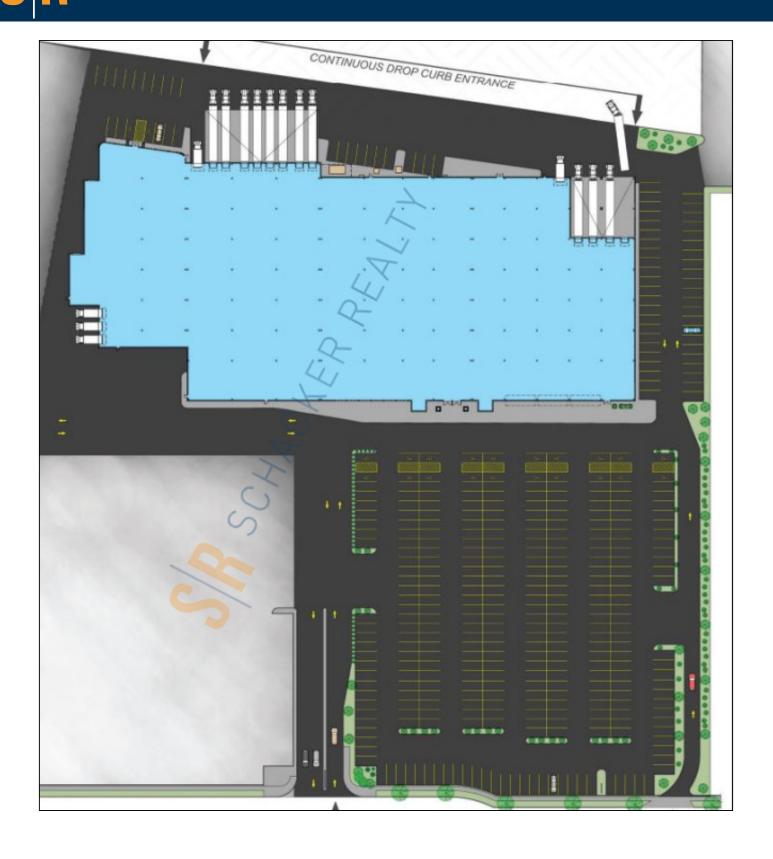

### **Specifications:**

| Building Size:           | 112,000 sq. ft.          |
|--------------------------|--------------------------|
| Lot Size:                | 7.11 Acres               |
| Office Space:            | BTS                      |
| <b>Ceiling Height 1:</b> | 32.0' @ 30,000 sq. ft.   |
| <b>Ceiling Height 2:</b> | 18.0' @ 24,412 sq. ft.   |
| Loading:                 | 4 Dock(s), 1 Drive-in(s) |
| Power:                   | 2,000 + 2,500 amps       |
| A/C:                     | BTS                      |
| Sewers:                  | Yes                      |

### Pricing and Timing: Occupancy: Immediately Lease Price: Negotiable Taxes: \$306,993.00 (\$2.74/sq. ft.)

Suite W • Build to suit offices • ESFR sprinklers • 2 additional contiguous acres can be made available • Newly poured 6" floor • Pylon and Building Signage Available