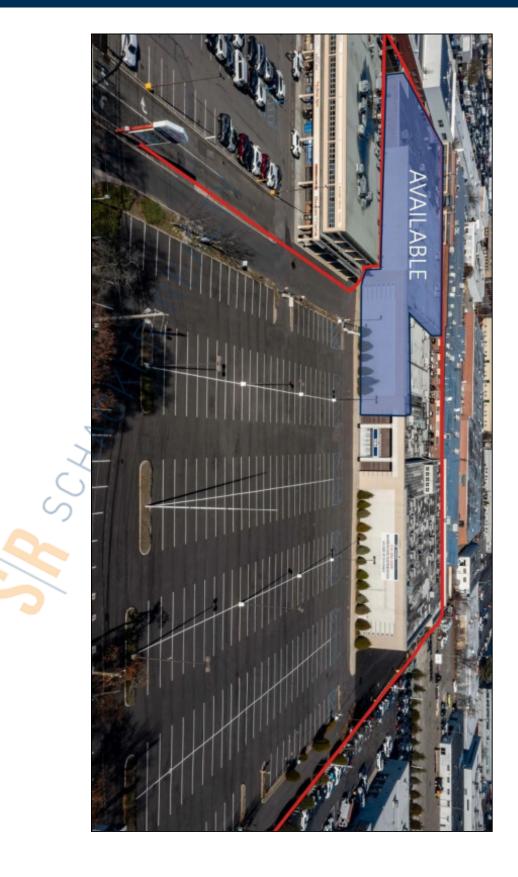

55,504 sq. ft. of Industrial Space For Lease 1085 Old Country Rd, Westbury

### Pricing and Timing: Occupancy: Immediately Lease Price: Negotiable Taxes: \$306,993.00 (\$2.74/sq. ft.)

Suite W • Build to suit offices • ESFR sprinklers • 2 additional contiguous acres can be made available • Newly poured 6" floor • Pylon and Building Signage Available