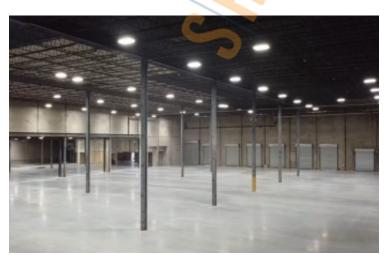

### **Specifications:**

| Building Size:           | 112,000 sq. ft.          |
|--------------------------|--------------------------|
| Lot Size:                | 7.11 Acres               |
| Office Space:            | BTS                      |
| <b>Ceiling Height 1:</b> | 32.0' @ 30,000 sq. ft.   |
| <b>Ceiling Height 2:</b> | 18.0' @ 24,412 sq. ft.   |
| Loading:                 | 4 Dock(s), 1 Drive-in(s) |
| Power:                   | 2,000 + 2,500 amps       |
| A/C:                     | BTS                      |
| Sewers:                  | Yes                      |

### Pricing and Timing: Occupancy: Immediately Lease Price: Negotiable Taxes: \$306,993.00 (\$2.74/sq. ft.)

Suite W • Build to suit offices • ESFR sprinklers • 2 additional contiguous acres can be made available • Newly poured 6" floor • Pylon and Building Signage Available