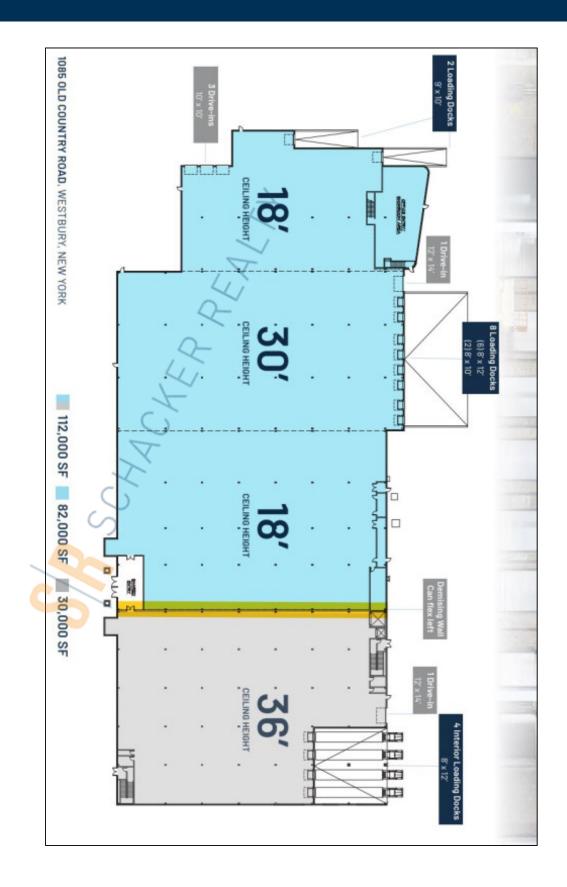

### **Specifications:**

| Building Size:           | 112,000 sq. ft.          |
|--------------------------|--------------------------|
| Lot Size:                | 7.11 Acres               |
| Office Space:            | BTS                      |
| <b>Ceiling Height 1:</b> | 32.0' @ 30,000 sq. ft.   |
| <b>Ceiling Height 2:</b> | 18.0' @ 24,412 sq. ft.   |
| Loading:                 | 4 Dock(s), 1 Drive-in(s) |
| Power:                   | 2,000 + 2,500 amps       |
| A/C:                     | BTS                      |
| Sewers:                  | Yes                      |

### Pricing and Timing: Occupancy: Immediately Lease Price: Negotiable Taxes: \$306,993.00 (\$2.74/sq. ft.)

Suite W • Build to suit offices • ESFR sprinklers • 2 additional contiguous acres can be made available • Newly poured 6" floor • Pylon and Building Signage Available