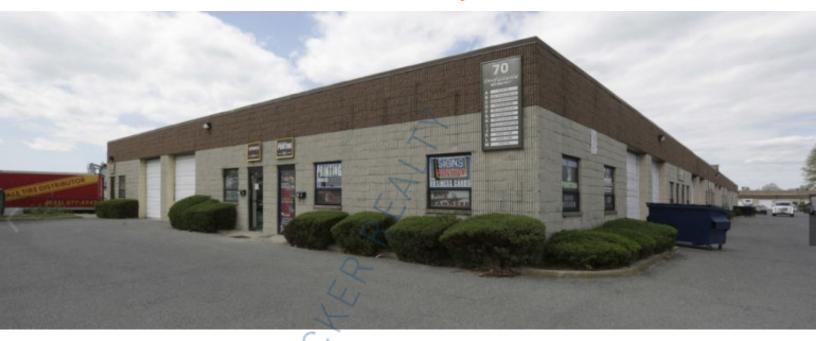

## 2,200 sq. ft. of Industrial Space For Lease

70 Corbin Ave, Bay Shore

## **Specifications:**

Building Size: 41,000 sq. ft. Lot Size: 14.00 Acres

Ceiling Height: 14.0'

Loading: 1 Drive-in(s)
Power: 200 amps
Parking: 4:1000

## **Pricing and Timing:**

Occupancy: Immediately Lease Price: \$16.00/sq. ft.

**Modified gross** 

Suite I • Modern, clean industrial warehouse with 10 X 10 drive-in door

For more information please contact: Schacker Realty 631-293-3700 info@schackerrealty.com