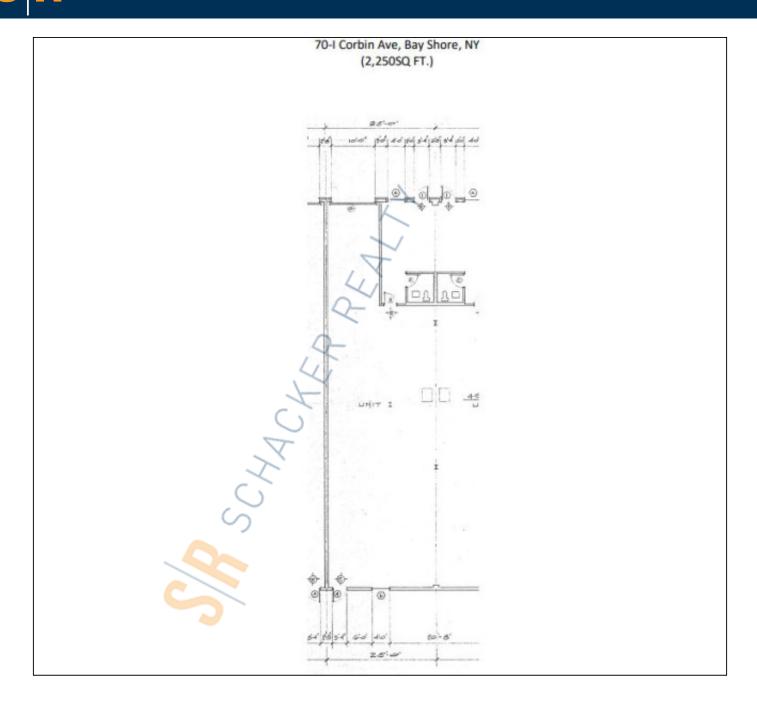

## 2,200 sq. ft. of Industrial Space For Lease

70 Corbin Ave, Bay Shore

## **Specifications:**

Building Size: 41,000 sq. ft. Lot Size: 14.00 Acres

Ceiling Height: 14.0'

Loading: 1 Drive-in(s)
Power: 200 amps
Parking: 4:1000

## **Pricing and Timing:**

Occupancy: Immediately Lease Price: \$16.00/sq. ft.

**Modified gross** 

Suite I • Modern, clean industrial warehouse with 10 X 10 drive-in door

For more information please contact: Schacker Realty 631-293-3700 info@schackerrealty.com