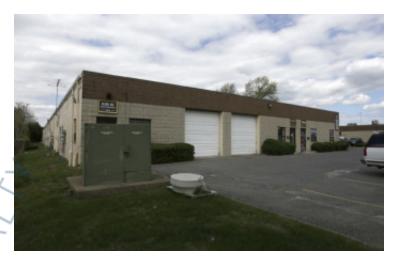

## 2,200 sq. ft. of Industrial Space For Lease

70 Corbin Ave, Bay Shore

## **Specifications:**

Building Size: 41,000 sq. ft. Lot Size: 14.00 Acres

Ceiling Height: 14.0'

Loading: 1 Drive-in(s)
Power: 200 amps
Parking: 4:1000

## **Pricing and Timing:**

Occupancy: Immediately Lease Price: \$16.00/sq. ft.

**Modified gross** 

Suite I • Modern, clean industrial warehouse with 10 X 10 drive-in door

For more information please contact: Schacker Realty 631-293-3700 info@schackerrealty.com