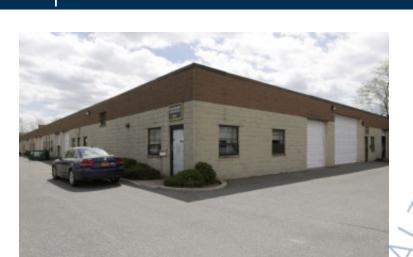

## 2,200 sq. ft. of Industrial Space For Lease

70 Corbin Ave, Bay Shore

## **Specifications:**

Building Size: 41,000 sq. ft. Lot Size: 14.00 Acres

Ceiling Height: 14.0'

Loading: 1 Drive-in(s)
Power: 200 amps
Parking: 4:1000

## **Pricing and Timing:**

Occupancy: Immediately Lease Price: \$16.00/sq. ft.

**Modified gross** 

Suite I • Modern, clean industrial warehouse with 10 X 10 drive-in door

For more information please contact: Schacker Realty 631-293-3700 info@schackerrealty.com