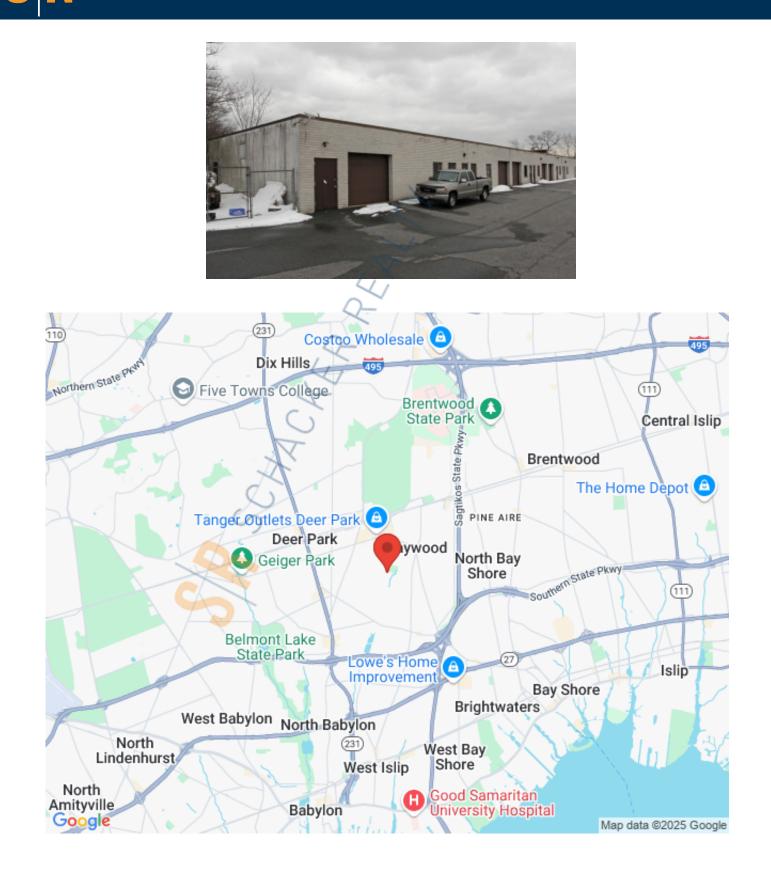

2,600 sq. ft. of Industrial Space For Lease 289 Suburban Ave, Deer Park

# 289 Suburban Ave, Deer Park

SCHACKER REALTY