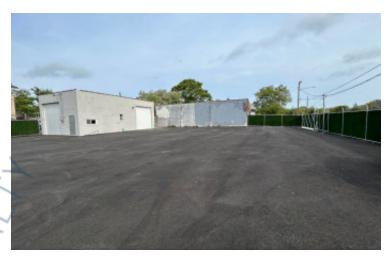

## **Specifications:**

**Building Size:** 900 sq. ft. Lot Size: 0.23 Acres

14.0' **Ceiling Height:** 

Loading: 2 Drive-in(s) Power: **400 amps** 

Parking: 10

Newly paved fenced lot • Multiple aprons gates and automatic roll up doors