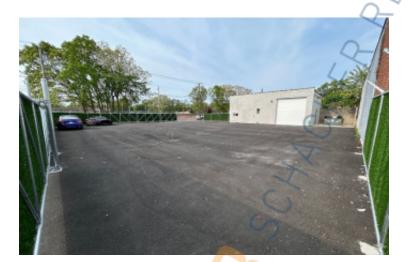

## **Specifications:**

**Building Size:** 900 sq. ft. Lot Size: 0.23 Acres

14.0' **Ceiling Height:** 

Loading: 2 Drive-in(s) Power: **400 amps** 

Parking: 10

Newly paved fenced lot • Multiple aprons gates and automatic roll up doors