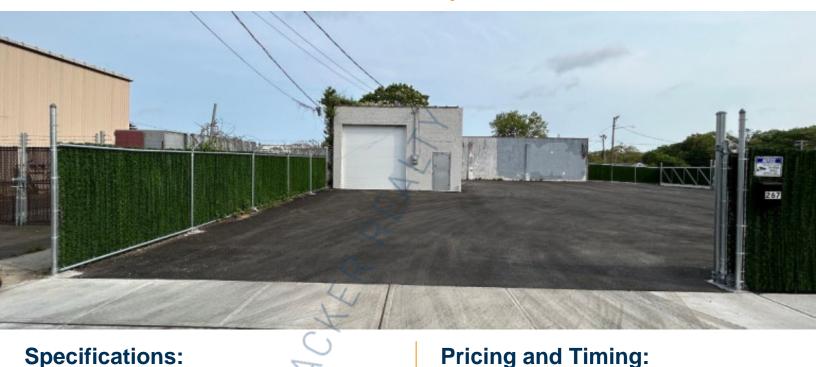

## 900 sq. ft. of Industrial Space For Lease

267 Merritt Ave, Wyandanch

Occupancy:

**Lease Price:** 

06/01/2025

\$7,000.00 Per

**Month Gross** 

## **Specifications:**

**Building Size:** 900 sq. ft. Lot Size: 0.23 Acres

14.0' **Ceiling Height:** 

Loading: 2 Drive-in(s) Power: **400 amps** 

Parking: 10

Newly paved fenced lot • Multiple aprons gates and automatic roll up doors