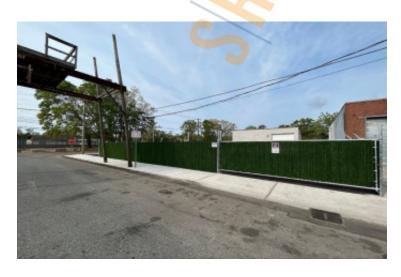

## 900 sq. ft. of Industrial Space For Lease

267 Merritt Ave, Wyandanch

Occupancy:

**Lease Price:** 

06/01/2025

\$7,000.00 Per

**Month Gross** 

## **Specifications:**

**Building Size:** 900 sq. ft. Lot Size: 0.23 Acres

14.0' **Ceiling Height:** 

Loading: 2 Drive-in(s) Power: **400 amps** 

Parking: 10

Newly paved fenced lot • Multiple aprons gates and automatic roll up doors