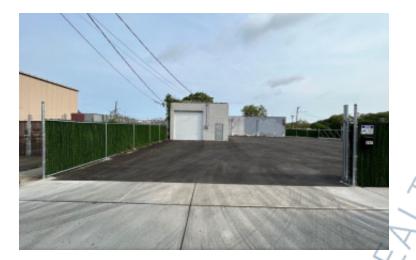

## **Specifications:**

**Building Size:** 900 sq. ft. Lot Size: 0.23 Acres

14.0' **Ceiling Height:** 

Loading: 2 Drive-in(s) Power: **400 amps** 

Parking: 10

Newly paved fenced lot • Multiple aprons gates and automatic roll up doors