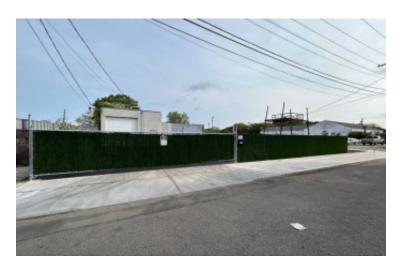

## 900 sq. ft. of Industrial Space For Lease

267 Merritt Ave, Wyandanch

Occupancy:

**Lease Price:** 

06/01/2025

\$7,000.00 Per

**Month Gross** 

## **Specifications:**

**Building Size:** 900 sq. ft. Lot Size: 0.23 Acres

14.0' **Ceiling Height:** 

Loading: 2 Drive-in(s) Power: **400 amps** 

Parking: 10

Newly paved fenced lot • Multiple aprons gates and automatic roll up doors