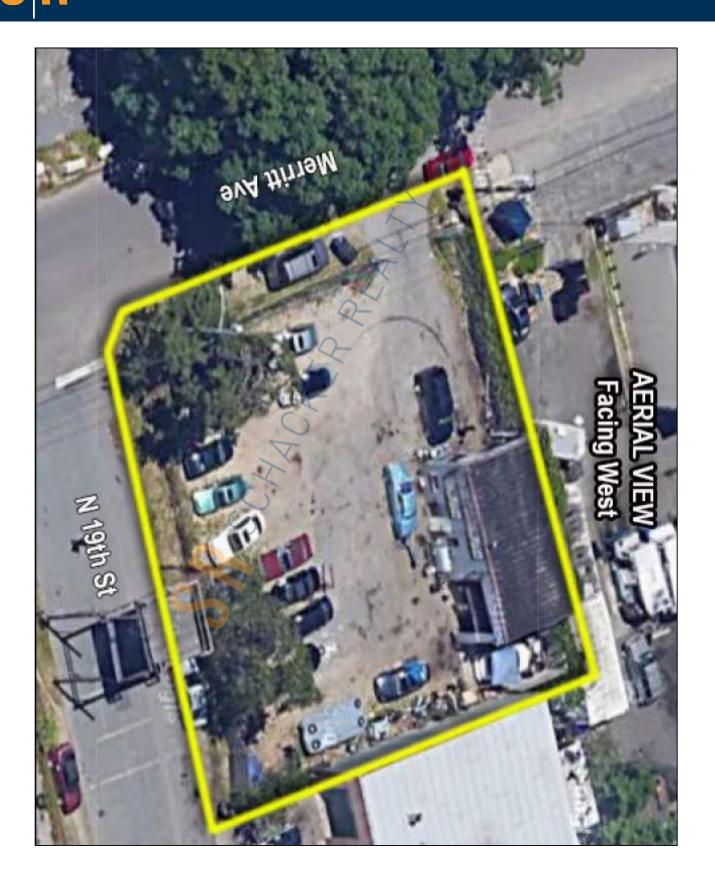

## 900 sq. ft. of Industrial Space For Lease

267 Merritt Ave, Wyandanch

Occupancy:

**Lease Price:** 

06/01/2025

\$7,000.00 Per

**Month Gross** 

## **Specifications:**

**Building Size:** 900 sq. ft. Lot Size: 0.23 Acres

14.0' **Ceiling Height:** 

Loading: 2 Drive-in(s) Power: **400 amps** 

Parking: 10

Newly paved fenced lot • Multiple aprons gates and automatic roll up doors