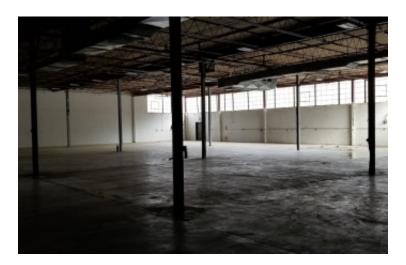

## **Specifications:**

Building Size: 50,494 sq. ft. Lot Size: 2.45 Acres

Ceiling Height: 16.0'

Loading: 1 Dock(s), 1 Drive-in(s)

Power: 400 amps

Sewers: Yes

## **Pricing and Timing:**

Occupancy: Immediately Lease Price: \$18.25/sq. ft.

**Modified gross** 

Suite B • 12,655 sf warehouse • One dock and one drive-in loading

For more information please contact: Schacker Realty 631-293-3700 info@schackerrealty.com