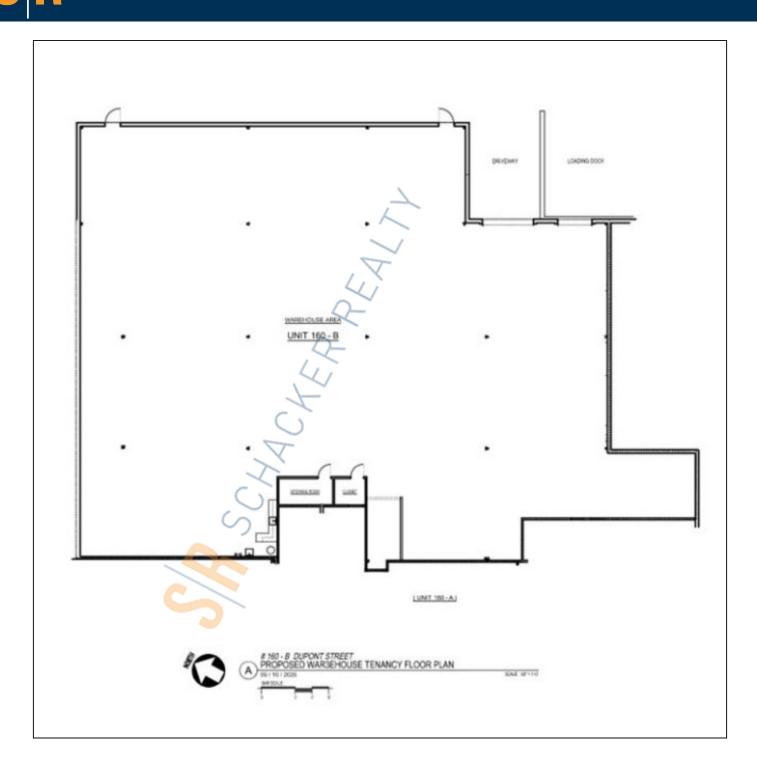

## **Pricing and Timing:**

Occupancy: Immediately Lease Price: \$18.25/sq. ft.

**Modified gross** 

Suite B • 12,655 sf warehouse • One dock and one drive-in loading

For more information please contact: Schacker Realty 631-293-3700 info@schackerrealty.com