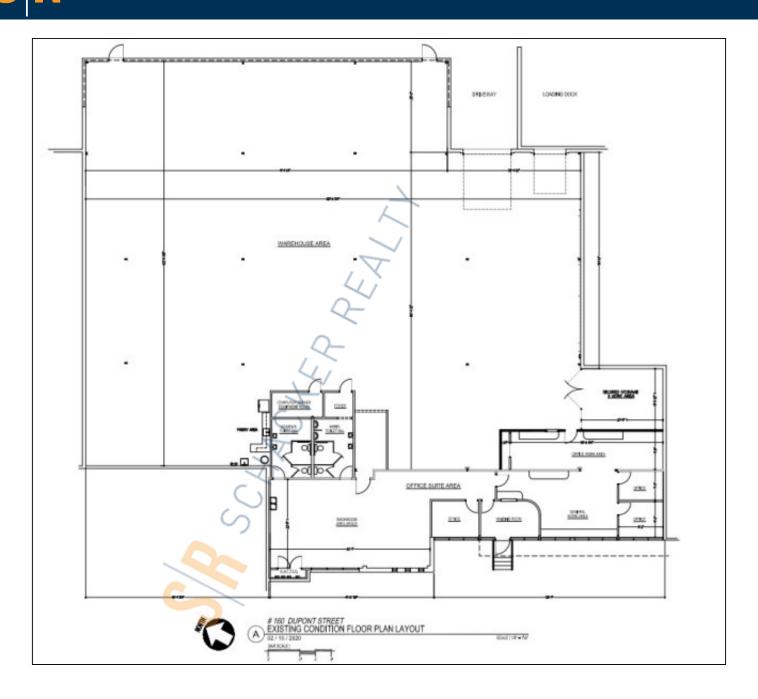

## **Specifications:**

Building Size: 50,494 sq. ft. Lot Size: 2.45 Acres

Ceiling Height: 16.0'

Loading: 1 Dock(s), 1 Drive-in(s)

Power: 400 amps

Sewers: Yes

## **Pricing and Timing:**

Occupancy: Immediately Lease Price: \$18.25/sq. ft.

**Modified gross** 

Suite B • 12,655 sf warehouse • One dock and one drive-in loading

For more information please contact: Schacker Realty 631-293-3700 info@schackerrealty.com