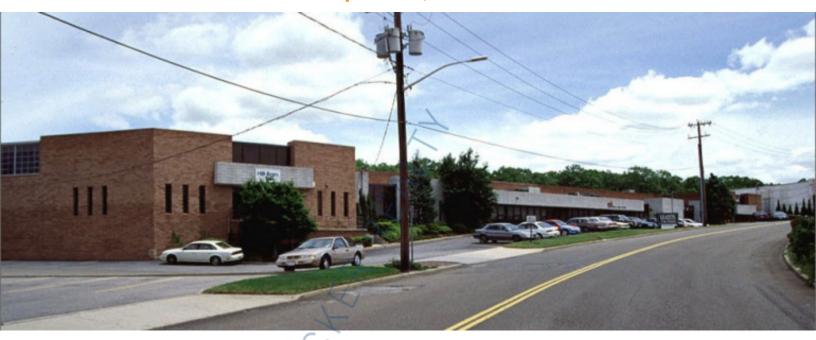

## 12,655 sq. ft. of Industrial Space For Lease

160 Dupont St, Plainview

## **Specifications:**

Building Size: 50,494 sq. ft. Lot Size: 2.45 Acres

Ceiling Height: 16.0'

Loading: 1 Dock(s), 1 Drive-in(s)

Power: 400 amps

Sewers: Yes