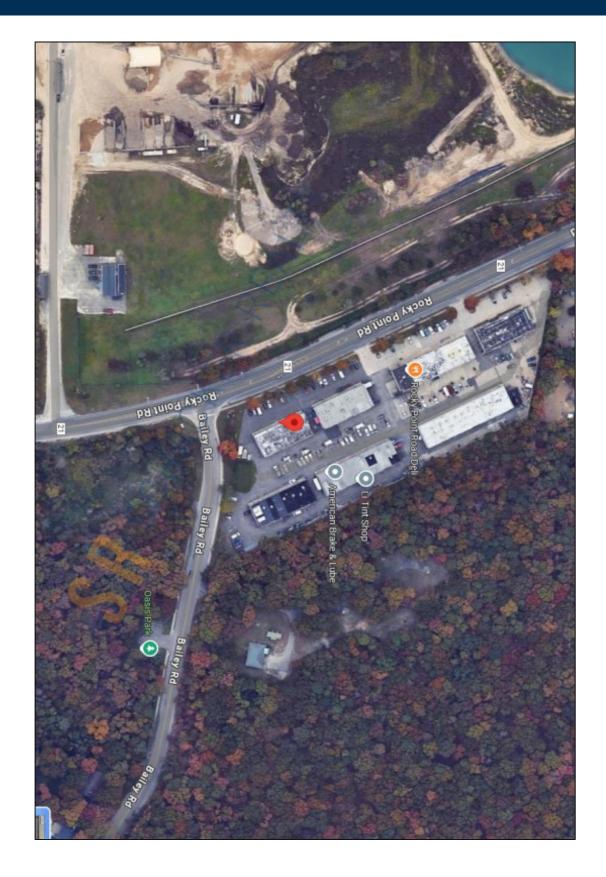

## 1,400 sq. ft. of Retail/Industrial Space For Lease

1531-1532 Rocky Point Rd, Middle Island

**Specifications:** 

Ceiling Height: 16.0'

Loading: 1 Drive-in(s)

Suitable for a wide range of industrial purposes.