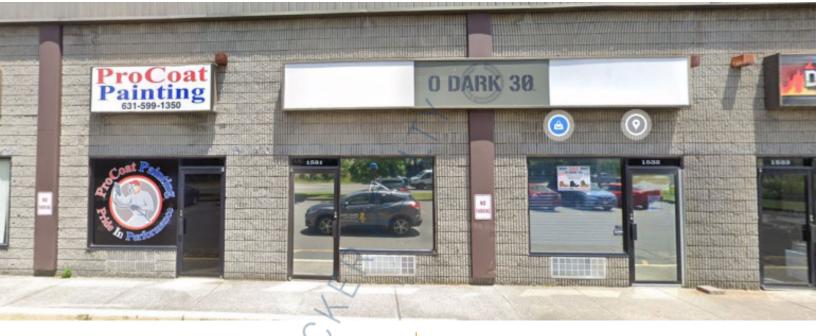

## 1,400 sq. ft. of Retail/Industrial Space For Lease

1531-1532 Rocky Point Rd, Middle Island

**Specifications:** 

Ceiling Height: 16.0'

Loading: 1 Drive-in(s)

Suitable for a wide range of industrial purposes.