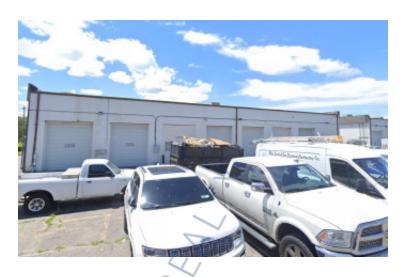

## 1,400 sq. ft. of Retail/Industrial Space For Lease

1531-1532 Rocky Point Rd, Middle Island

**Specifications:** 

Ceiling Height: 16.0'

Loading: 1 Drive-in(s)

Suitable for a wide range of industrial purposes.