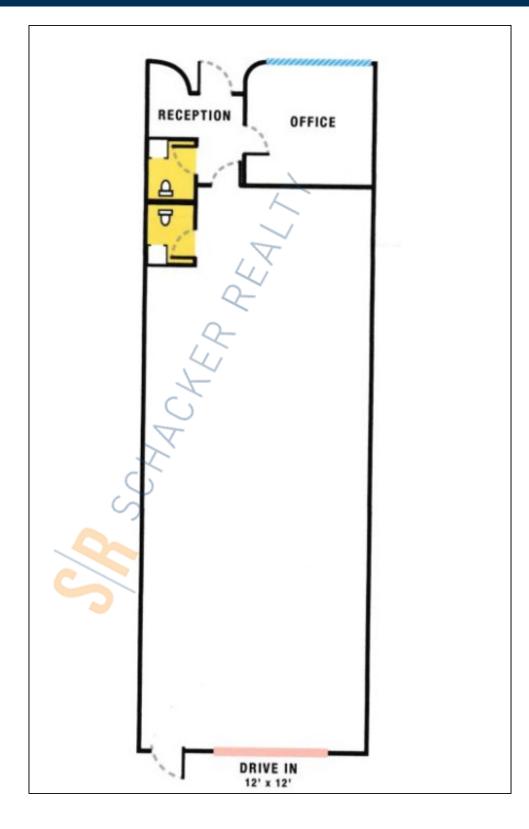

### Pricing and Timing: Occupancy: Immediately Lease Price: \$18.00/sq. ft. Net

3,000 sf of warehouse space • One 12'x12'drive-in • High visibility on Veteran Highway • Illuminated tenant directory • Good for electrical warehouse distribution