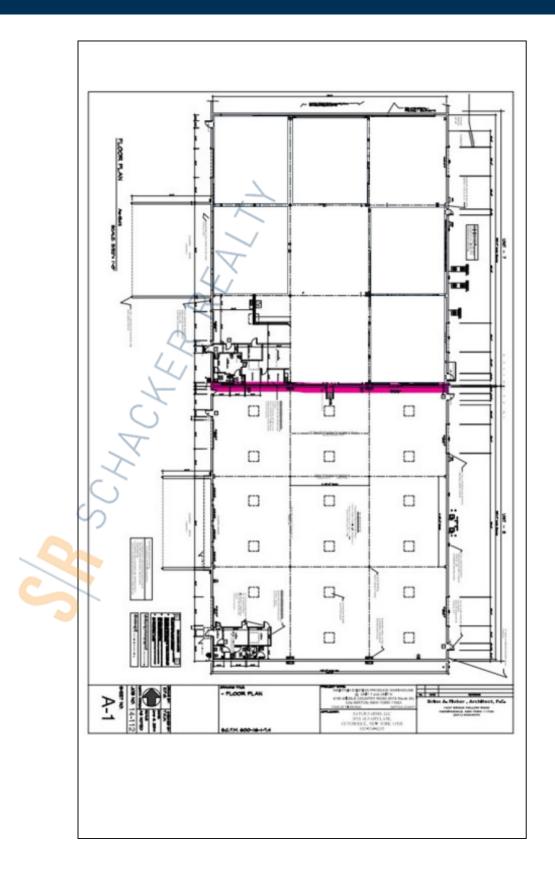

## **Specifications:**

Building Size: 165,000 sq. ft. 28.62 Acres Lot Size: Office Space: 430 sq. ft. **Ceiling Height:** 15.2' 2 Dock(s), 4 Drive-in(s) Loading: Power: 400 amps A/C: Partial A/C Parking: 1:1000 Yes Sewers:

### Pricing and Timing: Occupancy: Immediately Lease Price: \$16.00/sq. ft. NNN

Suite 4B • 10,000 sf warehouse space • 430 sf office space • Two 13.5' x 14.5 and two 8' x 8' doors and two tailboard

For more information please contact: Schacker Realty 631-293-3700 info@schackerrealty.com