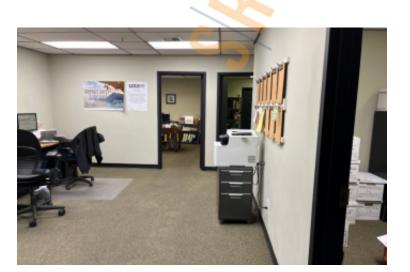

## **Specifications:**

Building Size: 165,000 sq. ft. 28.62 Acres Lot Size: Office Space: 430 sq. ft. **Ceiling Height:** 15.2' 2 Dock(s), 4 Drive-in(s) Loading: Power: 400 amps A/C: Partial A/C Parking: 1:1000 Yes Sewers: