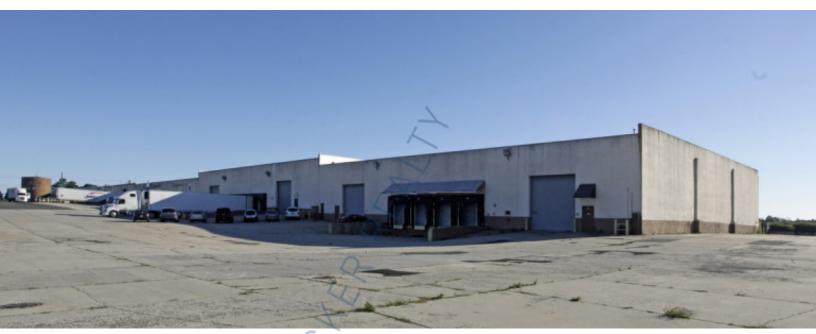

10,000 sq. ft. of Industrial Space For Lease 4195 Middle Country Rd, Calverton

# 4195 Middle Country Rd, Calverton