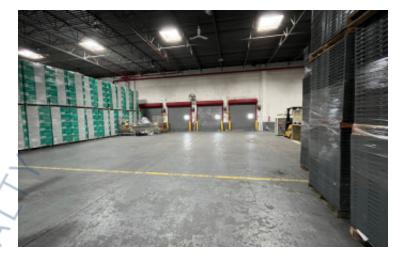

10,000 sq. ft. of Industrial Space For Lease 4195 Middle Country Rd, Calverton



## **Specifications:**

Building Size: 165,000 sq. ft. 28.62 Acres Lot Size: Office Space: 430 sq. ft. **Ceiling Height:** 15.2' 2 Dock(s), 4 Drive-in(s) Loading: Power: 400 amps A/C: Partial A/C Parking: 1:1000 Yes Sewers:

### Pricing and Timing: Occupancy: Immediately Lease Price: \$16.00/sq. ft. NNN

Suite 4B • 10,000 sf warehouse space • 430 sf office space • Two 13.5' x 14.5 and two 8' x 8' doors and two tailboard

For more information please contact: Schacker Realty 631-293-3700 info@schackerrealty.com



# 4195 Middle Country Rd, Calverton













### For more information please contact: Schacker Realty 631-293-3700 info@schackerrealty.com

## 4195 Middle Country Rd, Calverton

And in the local days of the l

SCHACKERR 1112

SCHACKER REALTY

### For more information please contact: Schacker Realty 631-293-3700 info@schackerrealty.com

SCHACKER REALTY



### For more information please contact: Schacker Realty 631-293-3700 info@schackerrealty.com

# 4195 Middle Country Rd, Calverton





### For more information please contact: Schacker Realty 631-293-3700 info@schackerrealty.com