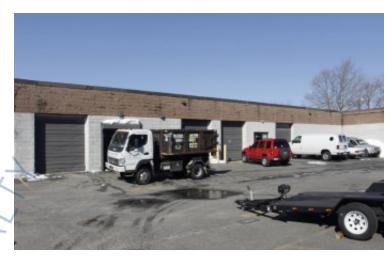

### **Pricing and Timing:**

Occupancy: 6/1/2025 Lease Price: \$20.00/sq. ft.

**Modified gross** 

Suite E • Two units combined for a total of 2,750 sf, can be divided • Two 9' x 10' drive-in • Each unit has a drive-in