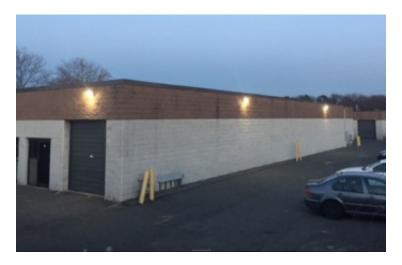

# 2,750 sq. ft. of Industrial Space For Lease Minimum Division 1,375 sq. ft.

7-9 Connor Ln, Deer Park

### **Specifications:**

Building Size: 40,000 sq. ft. Lot Size: 1.00 Acres Office Space: 150 sq. ft.

Ceiling Height: 16.0'

Loading: 2 Drive-in(s)
Power: 200 amps

### **Pricing and Timing:**

Occupancy: 6/1/2025 Lease Price: \$20.00/sq. ft.

**Modified gross** 

Suite E • Two units combined for a total of 2,750 sf, can be divided • Two 9' x 10' drive-in • Each unit has a drive-in