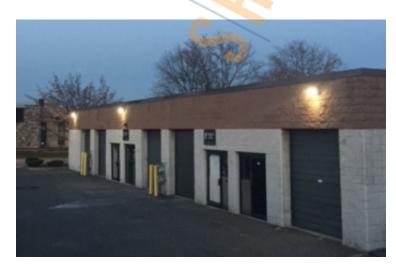

# 2,750 sq. ft. of Industrial Space For Lease Minimum Division 1,375 sq. ft.

7-9 Connor Ln, Deer Park

### **Specifications:**

Building Size: 40,000 sq. ft. Lot Size: 1.00 Acres Office Space: 150 sq. ft.

Ceiling Height: 16.0'

Loading: 2 Drive-in(s)
Power: 200 amps

### **Pricing and Timing:**

Occupancy: 6/1/2025 Lease Price: \$20.00/sq. ft.

**Modified gross** 

Suite E • Two units combined for a total of 2,750 sf, can be divided • Two 9' x 10' drive-in • Each unit has a drive-in