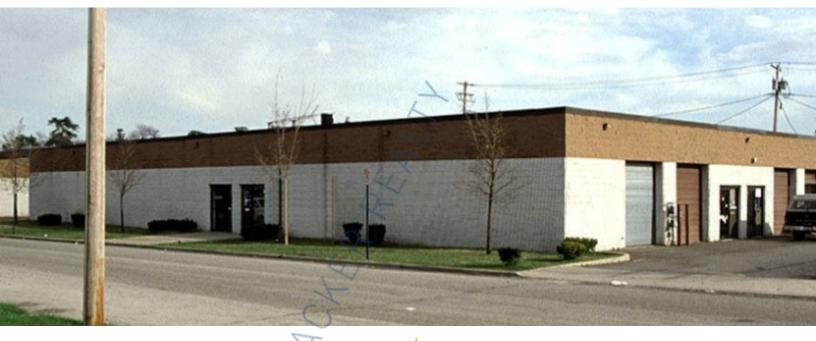

# 2,750 sq. ft. of Industrial Space For Lease Minimum Division 1,375 sq. ft.

7-9 Connor Ln, Deer Park

### **Specifications:**

Building Size: 40,000 sq. ft. Lot Size: 1.00 Acres Office Space: 150 sq. ft.

Ceiling Height: 16.0'

Loading: 2 Drive-in(s)
Power: 200 amps