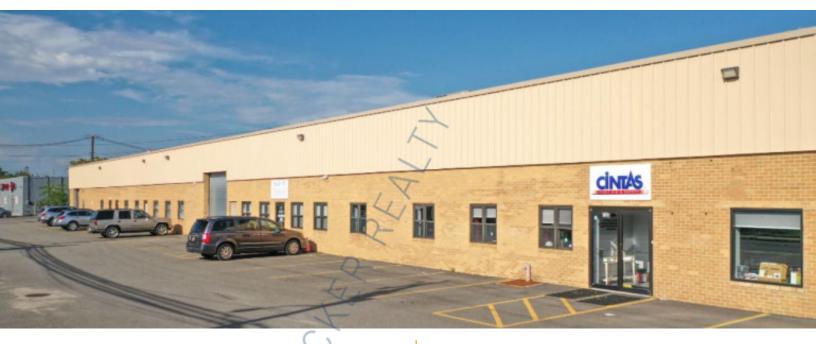

## 2,406 sq. ft. of Industrial Space For Lease

69-83 Bloomingdale Rd, Hicksville

## **Pricing and Timing:**

Occupancy: Immediately Lease Price: Negotiable

Suite 71 • Pylon and building signage available • Excellent on-site parking • Retail like exposure along Bloomingdale Rd

For more information please contact: Schacker Realty 631-293-3700 info@schackerrealty.com