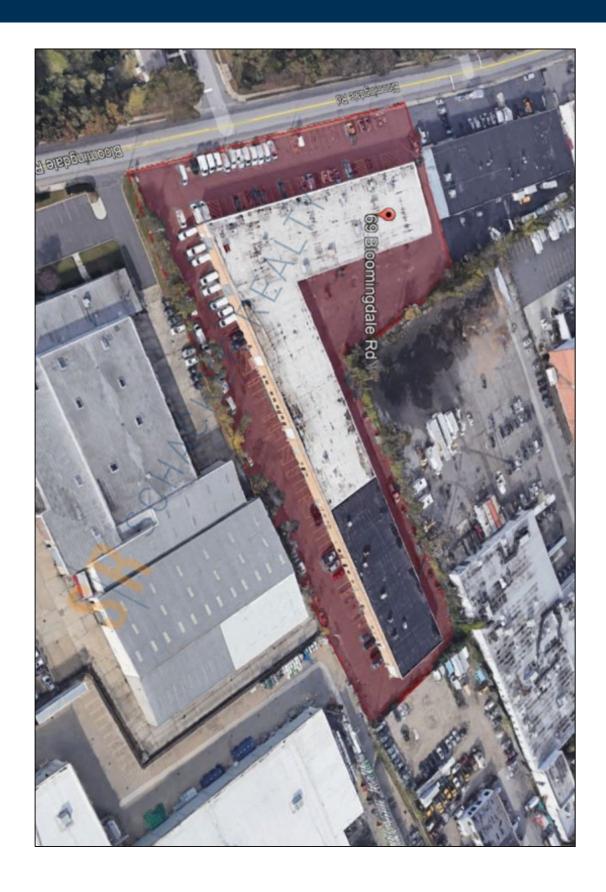

## 2,406 sq. ft. of Industrial Space For Lease

69-83 Bloomingdale Rd, Hicksville

## **Specifications:**

**Building Size:** 56,924 sq. ft. Lot Size: **3.50 Acres** Office Space: 200 sq. ft. **Ceiling Height:** 16.0' Loading: 1 Dock(s) Power: **400 amps** Parking: 2:1000 Yes Sewers: