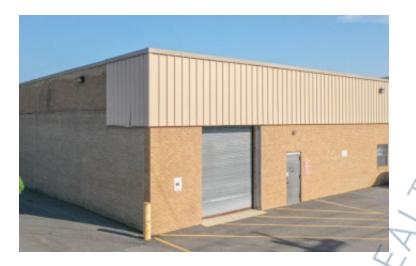

## **Specifications:**

**Building Size:** 56,924 sq. ft. Lot Size: **3.50 Acres** Office Space: 200 sq. ft. **Ceiling Height:** 16.0' Loading: 1 Dock(s) Power: **400 amps** Parking: 2:1000 Yes Sewers: