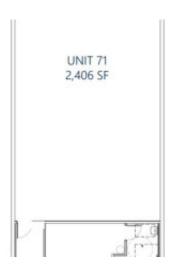

## 2,406 sq. ft. of Industrial Space For Lease

69-83 Bloomingdale Rd, Hicksville

## **Specifications:**

**Building Size:** 56,924 sq. ft. Lot Size: **3.50 Acres** Office Space: 200 sq. ft. **Ceiling Height:** 16.0' Loading: 1 Dock(s) Power: **400 amps** Parking: 2:1000 Yes Sewers:

## **Pricing and Timing:**

Occupancy: Immediately Lease Price: Negotiable

Suite 71 • Pylon and building signage available • Excellent on-site parking • Retail like exposure along Bloomingdale Rd

For more information please contact: Schacker Realty 631-293-3700 info@schackerrealty.com