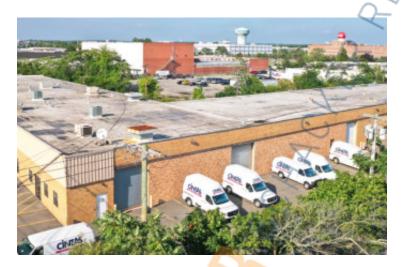

## 2,406 sq. ft. of Industrial Space For Lease

69-83 Bloomingdale Rd, Hicksville