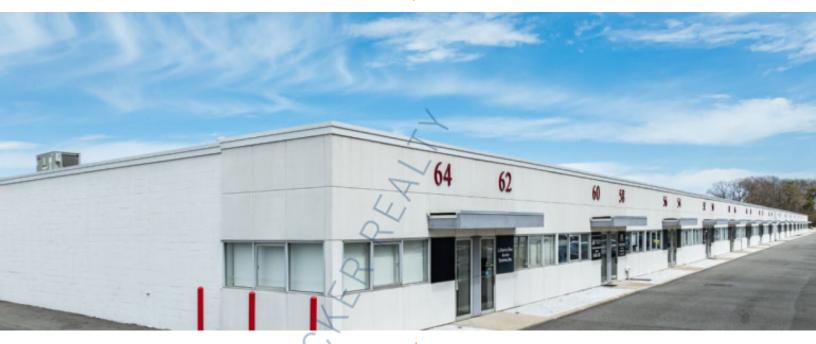

## 1,600 sq. ft. of Industrial Space For Lease

34-64 Cain Dr, Brentwood

## **Specifications:**

Building Size: 25,900 sq. ft. Lot Size: 3.37 Acres

Office Space: 10% Ceiling Height: 14.0'

Loading: 1 Drive-in(s)
Power: 200 amps
A/C: Offices Only

## **Pricing and Timing:**

Occupancy: Immediately Lease Price: Negotiable

Suite 50 • 1,600 sf industrial space off N. Service Rd of Long Island Expressway • Space is in Excellent Condition • Includes 10% of dedicated office space and 2 bathrooms • 10'x10' rear drive-in overhead door • Excellent parking