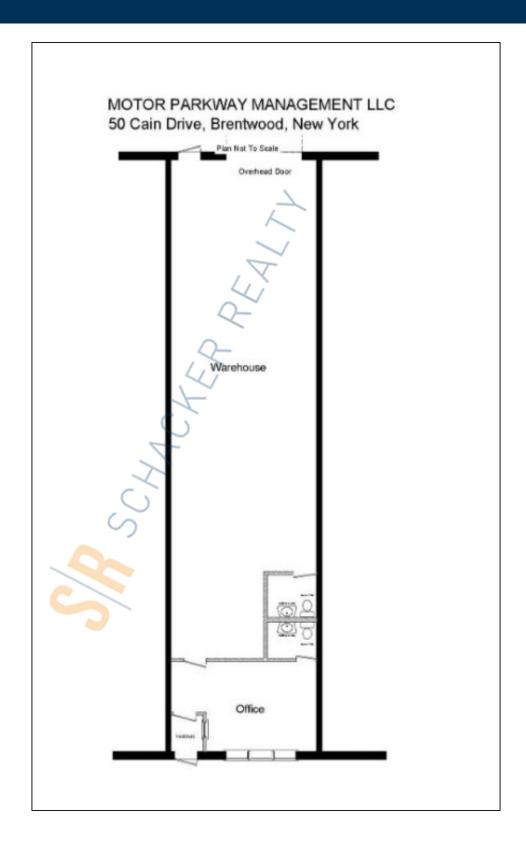

## **Specifications:**

Building Size: 25,900 sq. ft. Lot Size: 3.37 Acres

Office Space: 10% Ceiling Height: 14.0'

Loading: 1 Drive-in(s)
Power: 200 amps
A/C: Offices Only

## **Pricing and Timing:**

Occupancy: Immediately Lease Price: Negotiable

Suite 50 • 1,600 sf industrial space off N. Service Rd of Long Island Expressway • Space is in Excellent Condition • Includes 10% of dedicated office space and 2 bathrooms • 10'x10' rear drive-in overhead door • Excellent parking