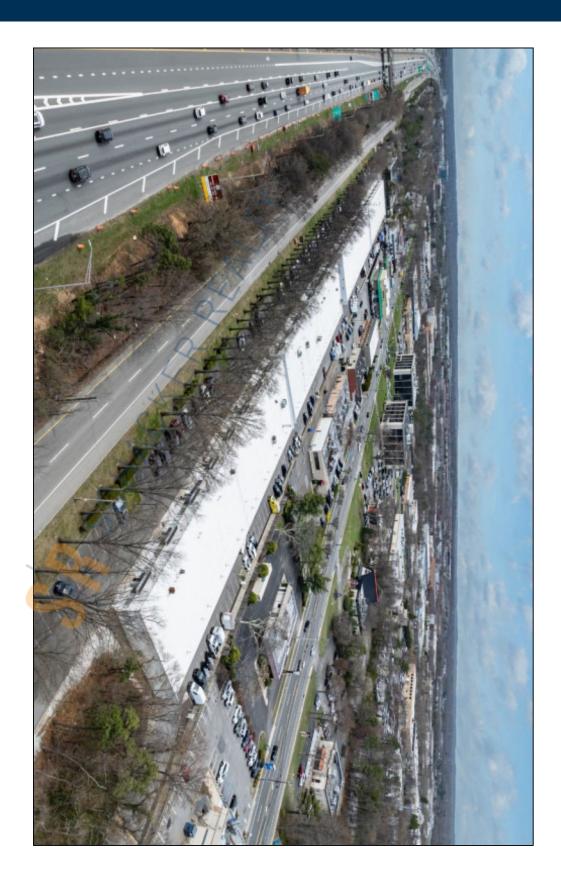

## 1,600 sq. ft. of Industrial Space For Lease

34-64 Cain Dr, Brentwood

## **Pricing and Timing:**

Occupancy: Immediately Lease Price: Negotiable

Suite 50 • 1,600 sf industrial space off N. Service Rd of Long Island Expressway • Space is in Excellent Condition • Includes 10% of dedicated office space and 2 bathrooms • 10'x10' rear drive-in overhead door • Excellent parking