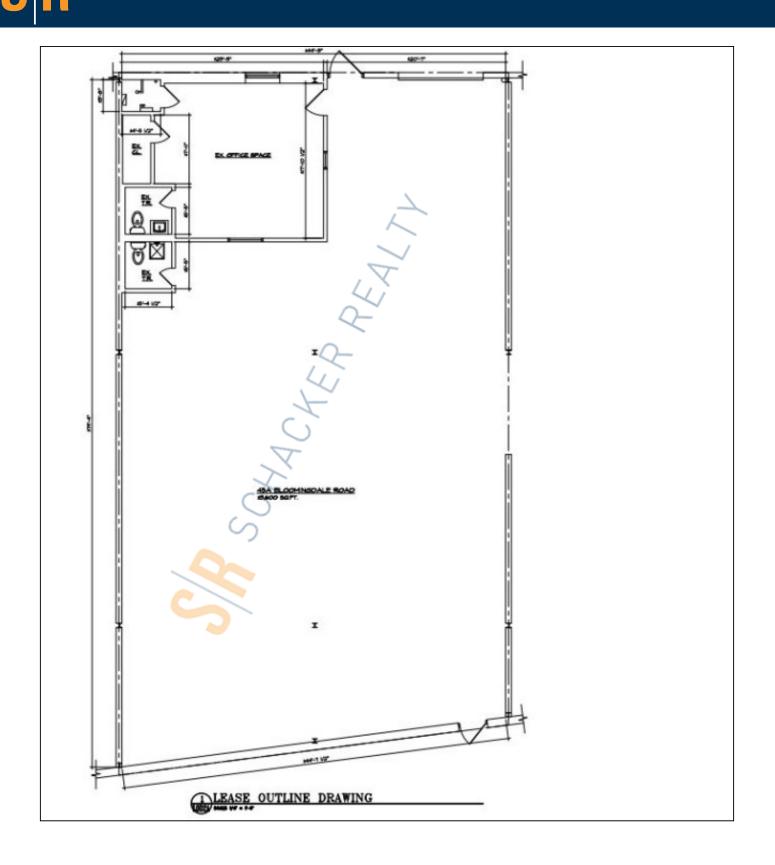

Suite 45A • 4,000 sf in a multi-tenanted industrial building • Includes a 683sf mezzanine • 15' x 15' newly renovated office and new bathroom

## **Specifications:**

Building Size: Lot Size: Office Space: Ceiling Height: Loading: Power: Parking: Sewers: **1S:** 30,000 sq. ft. 1.17 Acres 225 sq. ft. 16.0' 1 Drive-in(s) 200 amps 1:1000 Yes