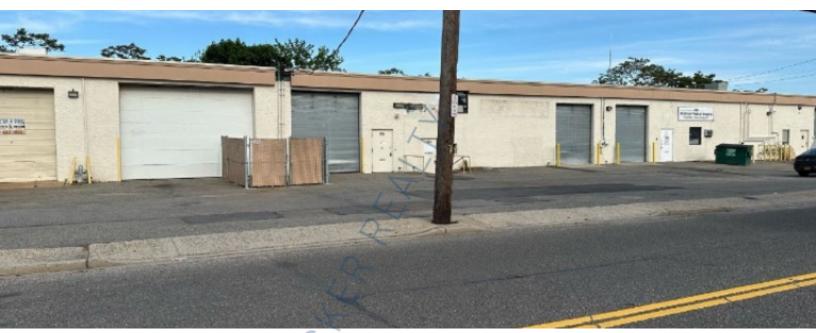

3,600 sq. ft. of Industrial Space For Lease 35-51 Bloomingdale Rd, Hicksville

# 35-51 Bloomingdale Rd, Hicksville