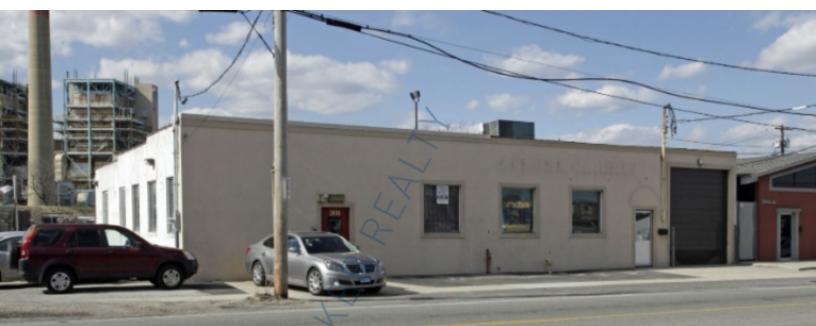

2,400 sq. ft. of Industrial Space For Lease 3956 Long Beach Rd, Island Park

## **Specifications:**

**Building Size:** 3,573 sq. ft. Lot Size: 0.20 Acres Office Space: ves **Ceiling Height:** 13.0' Loading: 1 Drive-in(s) Power: 200 amps A/C: Full A/C Parking: 1:1000 Sewers: Yes

## 3956 Long Beach Rd, Island Park