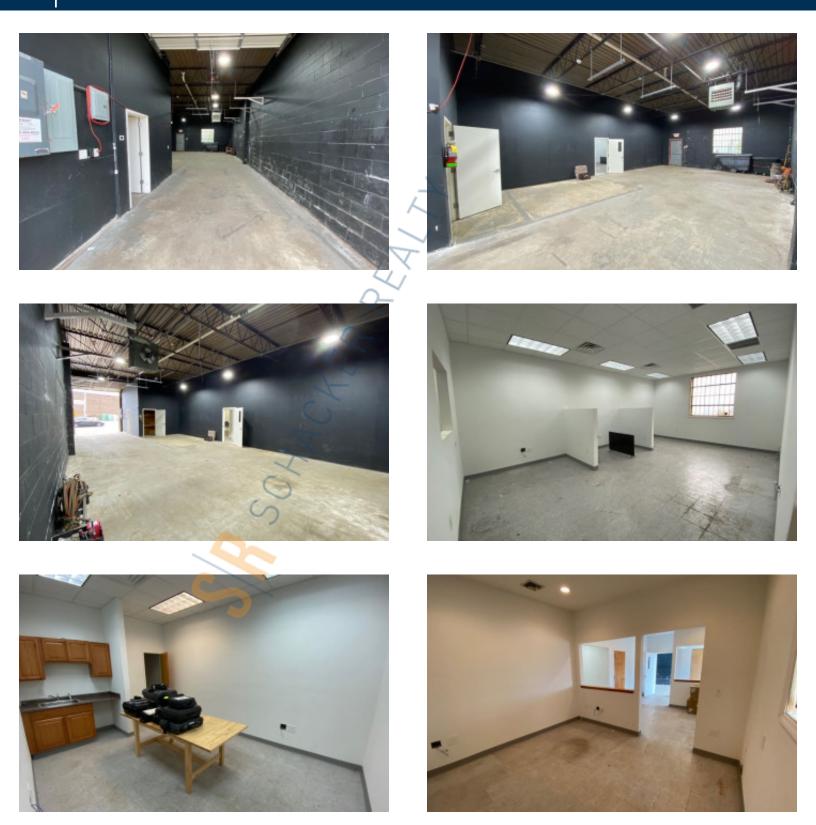

## Pricing and Timing: Occupancy: 30 Days Lease Price: \$20.00/sq. ft. Gross+Utilities

2,400 sf warehouse space • Includes partitioned offices, restroom, reception and secure storage

## 3956 Long Beach Rd, Island Park