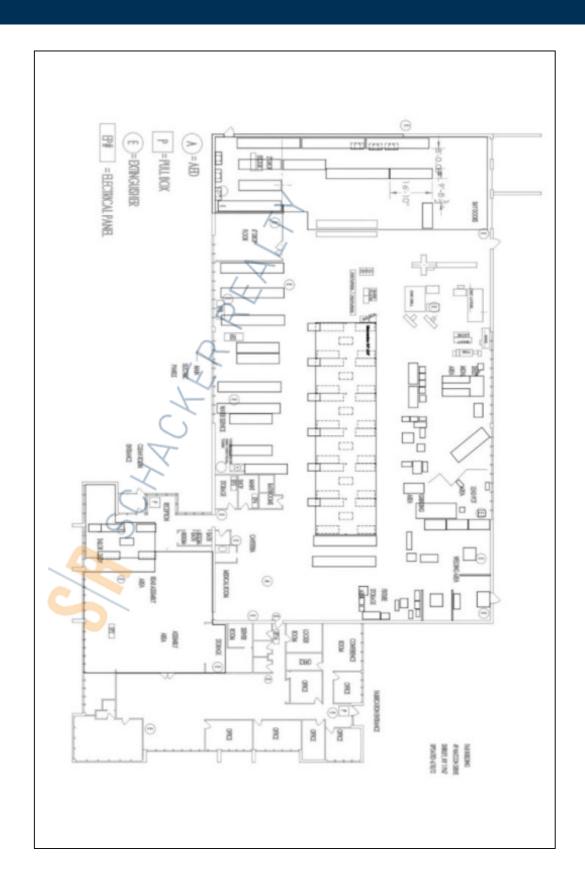

## **Specifications:**

Building Size: 30,000 sq. ft. Lot Size: 4.50 Acres Office Space: 3,000 sq. ft.

Office Space: 3,000 Ceiling Height: 16.6'

Loading: 2 Dock(s), 1 Drive-in(s)

Power: 600 amps A/C: Offices Only

Parking: 100 Sewers: Yes

## **Pricing and Timing:**

Occupancy: 10/1/2025

Lease Price: \$15.00/sq. ft. NNN

Suite 100 • Building is on 4.5 acres within the Brookhaven Technology Park • Capability of adding an additional 2 acres • 2 loading docks and 1 drive-in door • Heavy power ample parking