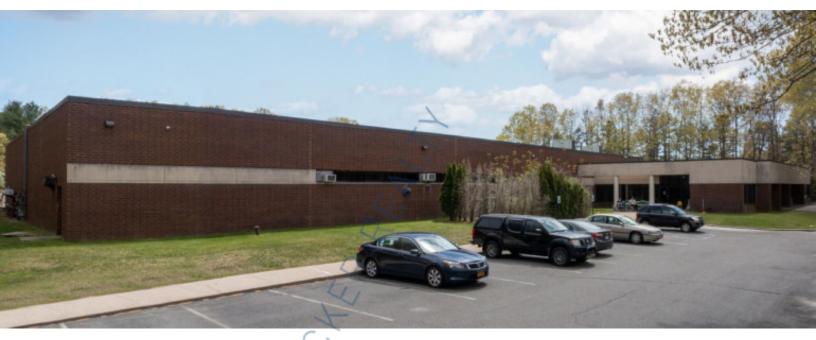

## 30,000 sq. ft. of Industrial Space For Lease

49 Natcon Dr, Shirley

## **Specifications:**

Building Size: 30,000 sq. ft. Lot Size: 4.50 Acres Office Space: 3,000 sq. ft.

Office Space: 3,000 Ceiling Height: 16.6'

Loading: 2 Dock(s), 1 Drive-in(s)

Power: 600 amps A/C: Offices Only

## **Pricing and Timing:**

Occupancy: 10/1/2025

Lease Price: \$15.00/sq. ft. NNN

Suite 100 • Building is on 4.5 acres within the Brookhaven Technology Park • Capability of adding an additional 2 acres • 2 loading docks and 1 drive-in door • Heavy power ample parking