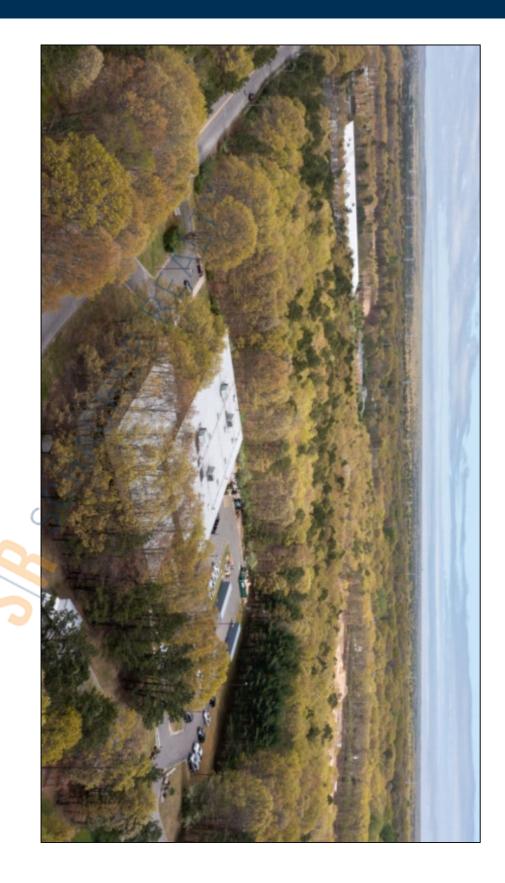

## 30,000 sq. ft. of Industrial Space For Lease

49 Natcon Dr, Shirley

## **Pricing and Timing:**

Occupancy: 10/1/2025

Lease Price: \$15.00/sq. ft. NNN

Suite 100 • Building is on 4.5 acres within the Brookhaven Technology Park • Capability of adding an additional 2 acres • 2 loading docks and 1 drive-in door • Heavy power ample parking