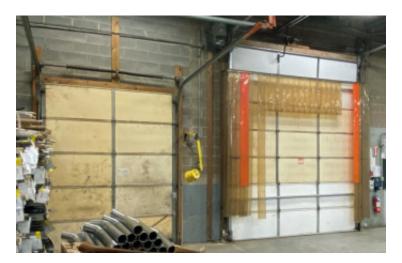

## **Specifications:**

Building Size: 30,000 sq. ft. Lot Size: 4.50 Acres Office Space: 3,000 sq. ft.

Office Space: 3,000 Ceiling Height: 16.6'

Loading: 2 Dock(s), 1 Drive-in(s)

Power: 600 amps A/C: Offices Only

## **Pricing and Timing:**

Occupancy: 10/1/2025

Lease Price: \$15.00/sq. ft. NNN

Suite 100 • Building is on 4.5 acres within the Brookhaven Technology Park • Capability of adding an additional 2 acres • 2 loading docks and 1 drive-in door • Heavy power ample parking