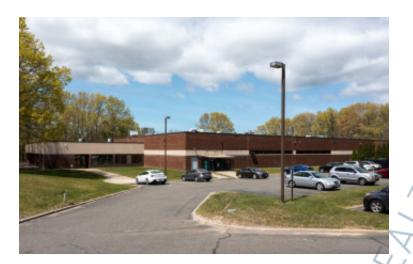

## 30,000 sq. ft. of Industrial Space For Lease

49 Natcon Dr, Shirley

## **Specifications:**

Building Size: 30,000 sq. ft. Lot Size: 4.50 Acres Office Space: 3,000 sq. ft.

Office Space: 3,000 Ceiling Height: 16.6'

Loading: 2 Dock(s), 1 Drive-in(s)

Power: 600 amps A/C: Offices Only

## **Pricing and Timing:**

Occupancy: 10/1/2025

Lease Price: \$15.00/sq. ft. NNN

Suite 100 • Building is on 4.5 acres within the Brookhaven Technology Park • Capability of adding an additional 2 acres • 2 loading docks and 1 drive-in door • Heavy power ample parking