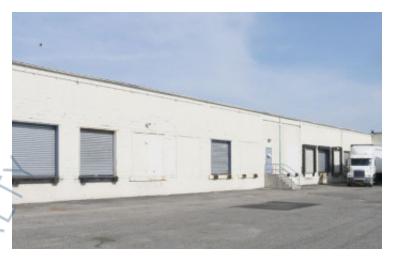

## **Specifications:**

Building Size: 51,000 sq. ft. Lot Size: 4.65 Acres Office Space: 6,000 sq. ft.

Ceiling Height: 14.0'

Loading: 12 Dock(s), 3 Drive-in(s)

Parking: 55

## **Pricing and Timing:**

Occupancy: 12/1/2025 Lease Price: \$17.00/sq. ft.

**Modified gross** 

Suite A • 51,000 sf industrial space with 6,000 sf dedicated office space • Fenced in dedicated outside storage area • Cross dock