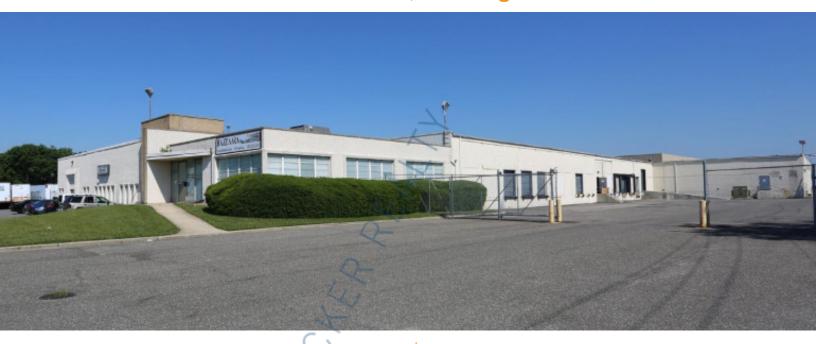

## 51,000 sq. ft. of Industrial Space For Lease

92 Central Ave, Farmingdale

## **Specifications:**

Building Size: 51,000 sq. ft. Lot Size: 4.65 Acres Office Space: 6,000 sq. ft.

Ceiling Height: 14.0'

Loading: 12 Dock(s), 3 Drive-in(s)

Parking: 55

## **Pricing and Timing:**

Occupancy: 12/1/2025 Lease Price: \$17.00/sq. ft.

**Modified gross** 

Suite A • 51,000 sf industrial space with 6,000 sf dedicated office space • Fenced in dedicated outside storage area • Cross dock