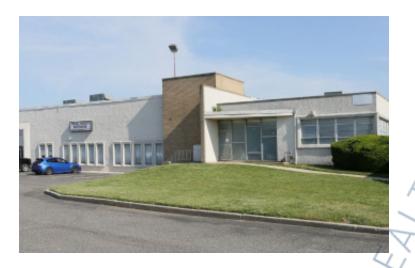

## 51,000 sq. ft. of Industrial Space For Lease

92 Central Ave, Farmingdale

## **Specifications:**

Building Size: 51,000 sq. ft. Lot Size: 4.65 Acres Office Space: 6,000 sq. ft.

Ceiling Height: 14.0'

Loading: 12 Dock(s), 3 Drive-in(s)

Parking: 55

## **Pricing and Timing:**

Occupancy: 12/1/2025 Lease Price: \$17.00/sq. ft.

**Modified gross** 

Suite A • 51,000 sf industrial space with 6,000 sf dedicated office space • Fenced in dedicated outside storage area • Cross dock