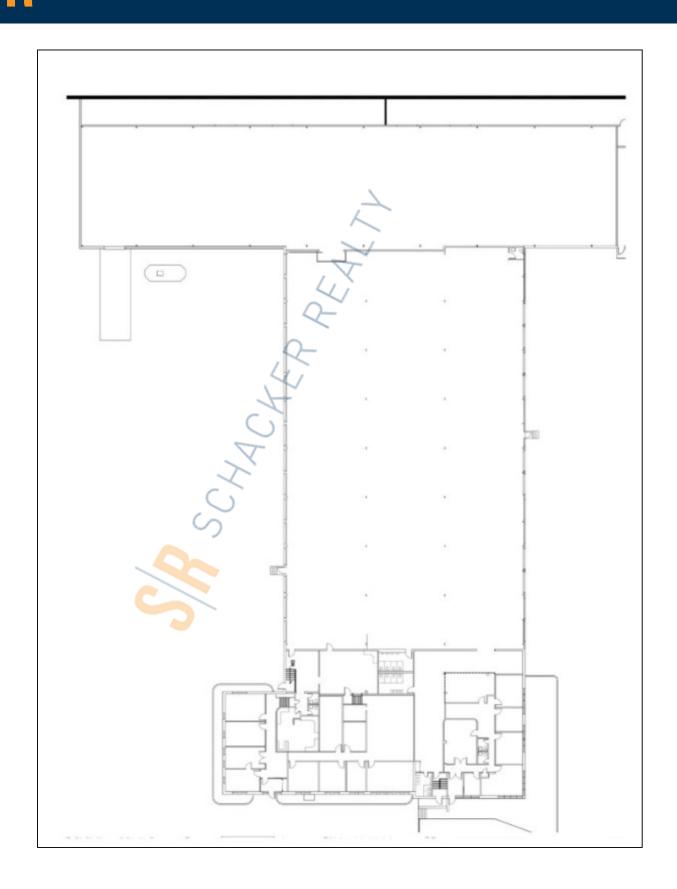

## **Specifications:**

Building Size: 51,000 sq. ft. Lot Size: 4.65 Acres Office Space: 6,000 sq. ft.

Ceiling Height: 14.0'

Loading: 12 Dock(s), 3 Drive-in(s)

Parking: 55

## **Pricing and Timing:**

Occupancy: 12/1/2025 Lease Price: \$17.00/sq. ft.

**Modified gross** 

Suite A • 51,000 sf industrial space with 6,000 sf dedicated office space • Fenced in dedicated outside storage area • Cross dock