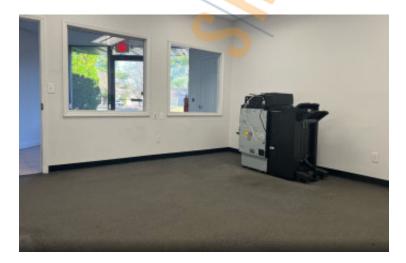

#### **Specifications:**

Building Size: 57,500 sq. ft. Lot Size: 3.89 Acres

Office Space: 20% Ceiling Height: 16.0'

Loading: 1 Drive-in(s)
Power: 200 amps

### **Pricing and Timing:**

Occupancy: Immediately Lease Price: \$17.00/sq. ft.

**Modified gross** 

Suite 12 • 4,100 sf industrial space with 20% office sf • The interior boasts multiple office rooms kitchenette • Two well-maintained bathrooms • Best use for businesses that need to accommodate inventory, equipment, or other materials