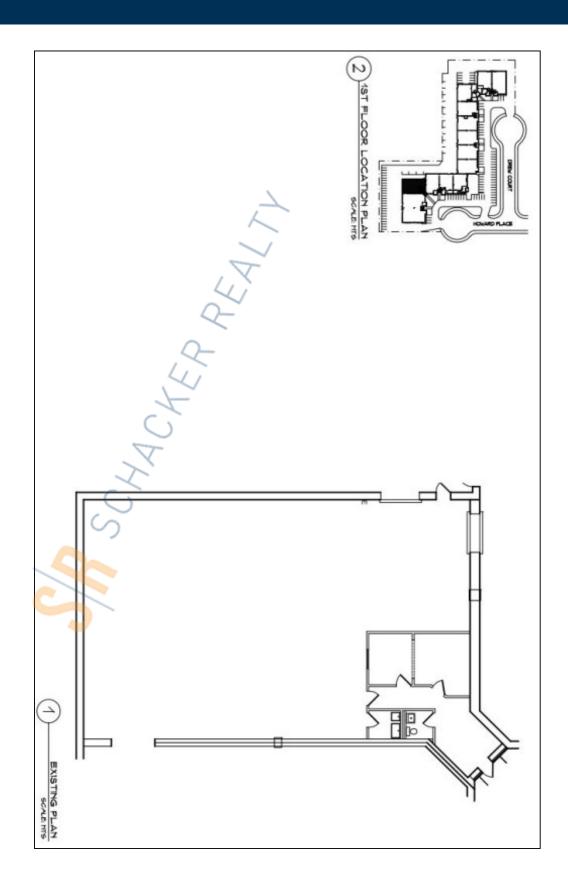

#### **Specifications:**

Building Size: 57,500 sq. ft. Lot Size: 3.89 Acres

Office Space: 20% Ceiling Height: 16.0'

Loading: 1 Drive-in(s)
Power: 200 amps

### **Pricing and Timing:**

Occupancy: Immediately Lease Price: \$17.00/sq. ft.

**Modified gross** 

Suite 12 • 4,100 sf industrial space with 20% office sf • The interior boasts multiple office rooms kitchenette • Two well-maintained bathrooms • Best use for businesses that need to accommodate inventory, equipment, or other materials