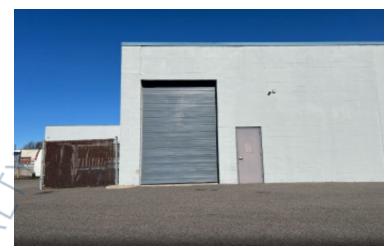

## 4,100 sq. ft. of Industrial Space For Lease

10 Drew Ct, Ronkonkoma

#### **Specifications:**

Building Size: 57,500 sq. ft. Lot Size: 3.89 Acres

Office Space: 20% Ceiling Height: 16.0'

Loading: 1 Drive-in(s)
Power: 200 amps

### **Pricing and Timing:**

Occupancy: Immediately Lease Price: \$17.00/sq. ft.

**Modified gross** 

Suite 12 • 4,100 sf industrial space with 20% office sf • The interior boasts multiple office rooms kitchenette • Two well-maintained bathrooms • Best use for businesses that need to accommodate inventory, equipment, or other materials