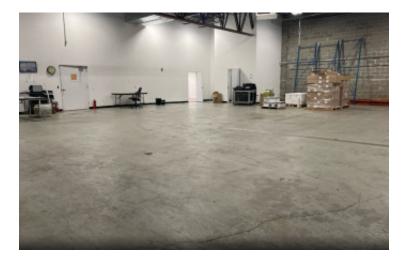

#### **Specifications:**

Building Size: 57,500 sq. ft. Lot Size: 3.89 Acres

Office Space: 20% Ceiling Height: 16.0'

Loading: 1 Drive-in(s)
Power: 200 amps

### **Pricing and Timing:**

Occupancy: Immediately Lease Price: \$17.00/sq. ft.

**Modified gross** 

Suite 12 • 4,100 sf industrial space with 20% office sf • The interior boasts multiple office rooms kitchenette • Two well-maintained bathrooms • Best use for businesses that need to accommodate inventory, equipment, or other materials