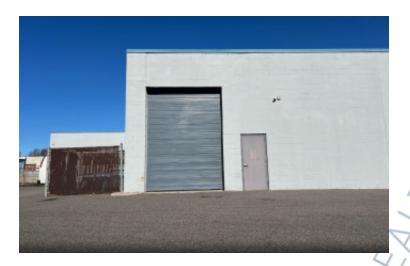

#### **Specifications:**

Building Size: 57,500 sq. ft. Lot Size: 3.89 Acres

Office Space: 20% Ceiling Height: 16.0'

Loading: 1 Drive-in(s)
Power: 200 amps

### **Pricing and Timing:**

Occupancy: Immediately Lease Price: \$17.00/sq. ft.

**Modified gross** 

Suite 12 • 4,100 sf industrial space with 20% office sf • The interior boasts multiple office rooms kitchenette • Two well-maintained bathrooms • Best use for businesses that need to accommodate inventory, equipment, or other materials