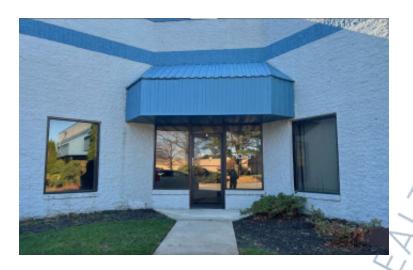

## 4,100 sq. ft. of Industrial Space For Lease

10 Drew Ct, Ronkonkoma



#### **Specifications:**

Building Size: 57,500 sq. ft. Lot Size: 3.89 Acres

Office Space: 20% Ceiling Height: 16.0'

Loading: 1 Drive-in(s)
Power: 200 amps

### **Pricing and Timing:**

Occupancy: Immediately Lease Price: \$17.00/sq. ft.

**Modified gross** 

Suite 12 • 4,100 sf industrial space with 20% office sf • The interior boasts multiple office rooms kitchenette • Two well-maintained bathrooms • Best use for businesses that need to accommodate inventory, equipment, or other materials

For more information please contact: Schacker Realty 631-293-3700 info@schackerrealty.com













For more information please contact: Schacker Realty 631-293-3700 info@schackerrealty.com

# S | SCHACKER REALTY













#### For more information please contact: Schacker Realty 631-293-3700 info@schackerrealty.com

All information is subject to errors, omissions, modification, and withdrawal.

Measurements may be estimates and information shown should not be relied upon without independent verification.

This advertisement does not suggest that the broker has a listing or has done a transaction in this property or properties.



For more information please contact: Schacker Realty 631-293-3700 info@schackerrealty.com

All information is subject to errors, omissions, modification, and withdrawal.

Measurements may be estimates and information shown should not be relied upon without independent verification.

This advertisement does not suggest that the broker has a listing or has done a transact