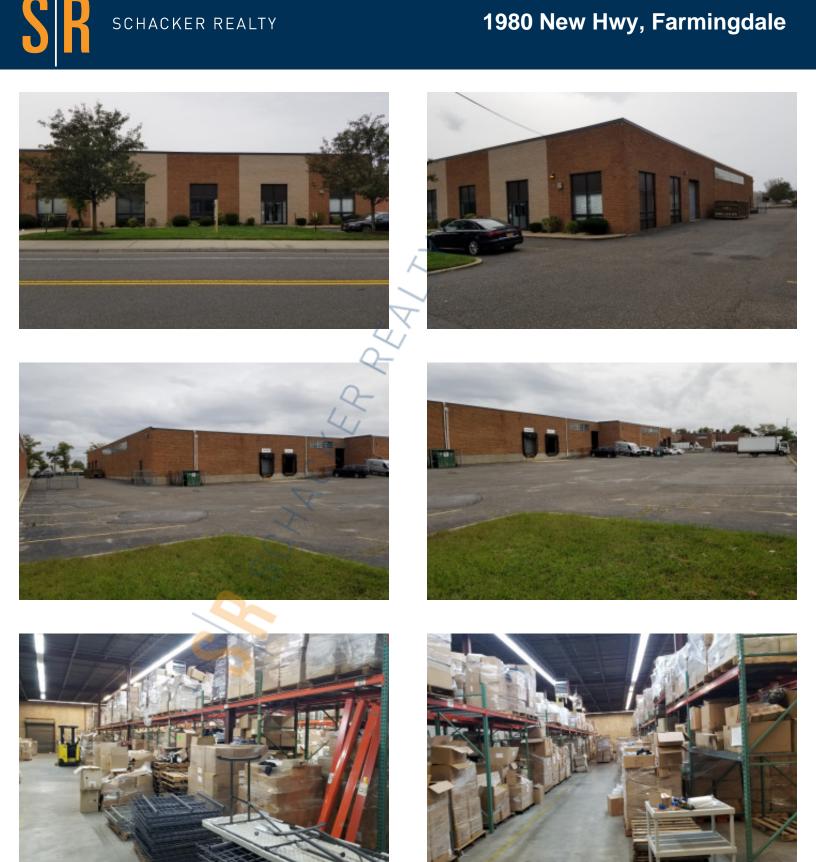

# 1980 New Hwy, Farmingdale

SCHACKER REALTY

### **Specifications:**

**Building Size:** 50,000 sq. ft. **Office Space:** 15% **Ceiling Height: 18.0'** Loading: 1 Dock(s), 1 Drive-in(s) Power: 400 amps A/C: **Offices Only** Parking: Ample Sewers: Yes