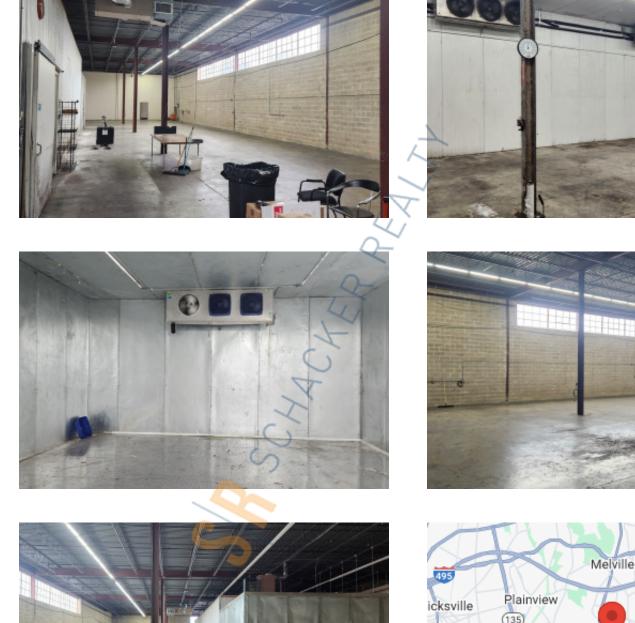

**Pricing and Timing:** Occupancy: 6/1/2025 Lease Price: \$18.00/sq. ft. Gross

Suite A • 12,797 sf industrial space including 15% office space • About 2,000 sf of refrigeration and about 600 sf of frozen space might be available in space