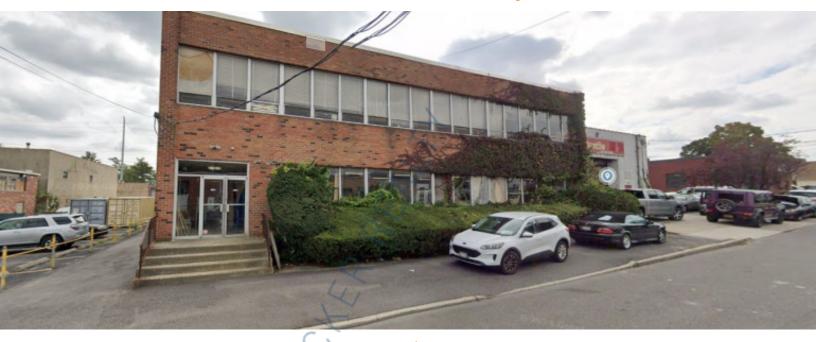

## 14,000 sq. ft. of Industrial Space For Lease

118 Fulton Ave, Garden City Park

## **Specifications:**

Building Size: 14,000 sq. ft. Lot Size: 0.50 Acres

Ceiling Height: 26.0'
Loading: 3 Dock(s)
Power: 200 amps
Parking: 3:1000

**Pricing and Timing:** 

Occupancy: Immediately

Lease Price: \$21.00/sq. ft. Gross

Single use 14,000 sf building • 3 full size loading docks

For more information please contact: Schacker Realty 631-293-3700 info@schackerrealty.com

For more information please contact: Schacker Realty 631-293-3700 info@schackerrealty.com