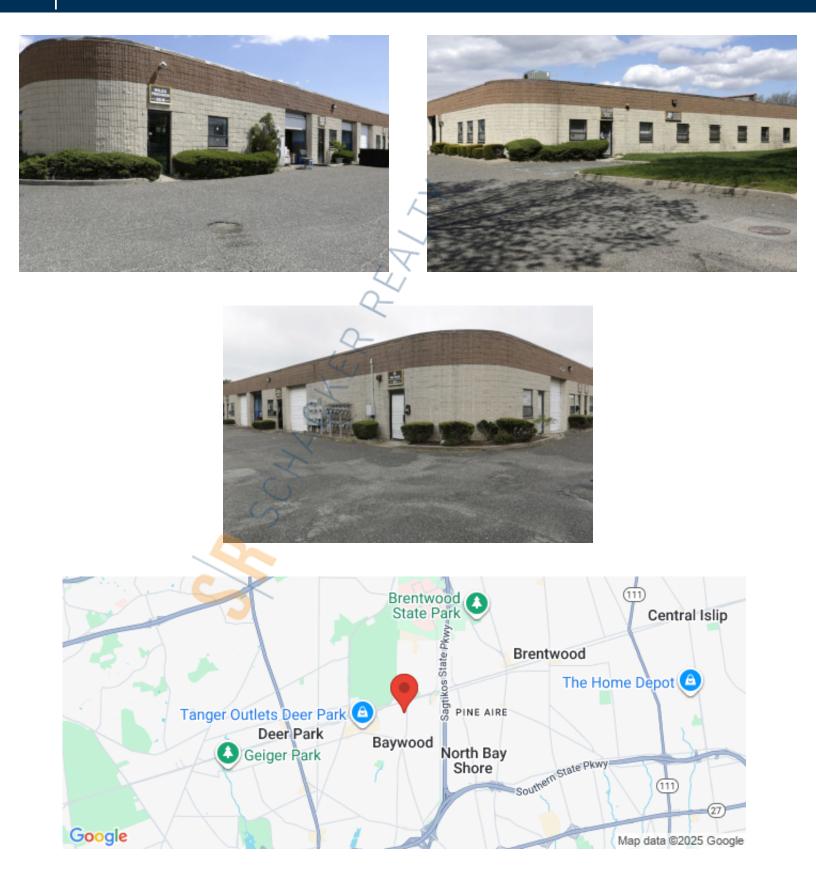

## 3,600 sq. ft. of Industrial Space For Lease 66 S 2nd St, Bay Shore

### **Pricing and Timing:**

Occupancy: Lease Price:

Immediately \$17.00/sq. ft. Modified gross

Suite D • 3,600 sf newly renovated, modern, clean industrial warehouse • End unit with 10' x 10' loading door