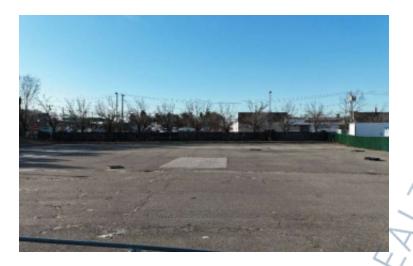

## **Pricing and Timing:**

Lease Price: \$5.00/sq. ft.

**Modified gross** 

32,000 sf of industrial land • Perfect for equipment, parking and outdoor storage • Willing to divide to 15,000 sf minimum • 4 miles to LIE via 5th Ave and Crooked Hill Rd • 2.5 miles to Sunrise Hwy