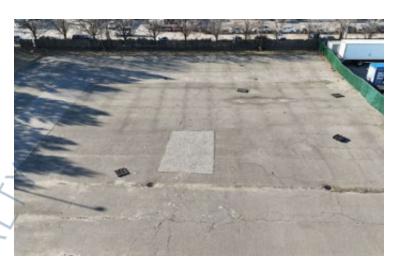

## **Pricing and Timing:**

Lease Price: \$5.00/sq. ft.

**Modified gross** 

32,000 sf of industrial land • Perfect for equipment, parking and outdoor storage • Willing to divide to 15,000 sf minimum • 4 miles to LIE via 5th Ave and Crooked Hill Rd • 2.5 miles to Sunrise Hwy