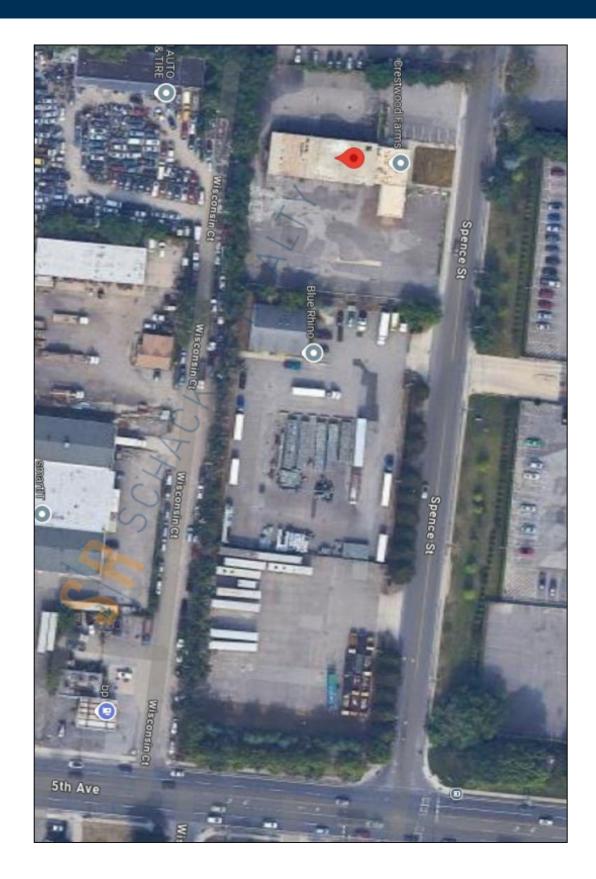

## **Land-Industrial For Lease**

14 Spence St-Land, Bay Shore

## **Pricing and Timing:**

Lease Price: \$5.00/sq. ft.

**Modified gross** 

32,000 sf of industrial land • Perfect for equipment, parking and outdoor storage • Willing to divide to 15,000 sf minimum • 4 miles to LIE via 5th Ave and Crooked Hill Rd • 2.5 miles to Sunrise Hwy