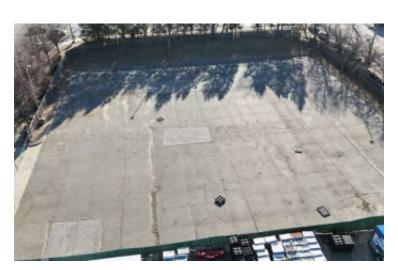

## **Specifications:**

Lot Size: 0.73 Acres

## **Pricing and Timing:**

Lease Price: \$5.00/sq. ft.

**Modified gross** 

32,000 sf of industrial land • Perfect for equipment, parking and outdoor storage • Willing to divide to 15,000 sf minimum • 4 miles to LIE via 5th Ave and Crooked Hill Rd • 2.5 miles to Sunrise Hwy