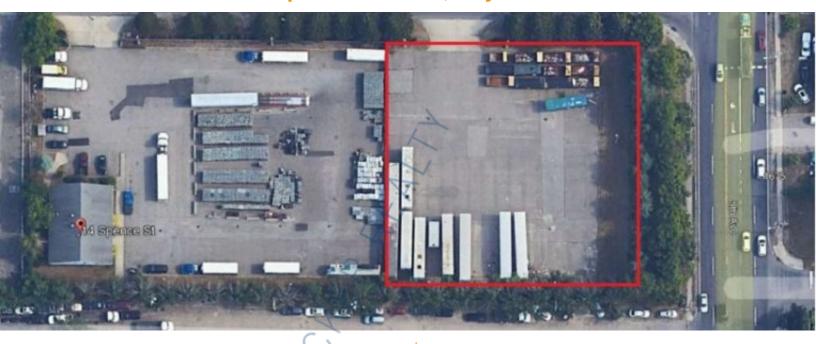

## **Land-Industrial For Lease**

14 Spence St-Land, Bay Shore

## **Specifications:**

Lot Size: 0.73 Acres

## **Pricing and Timing:**

Lease Price: \$5.00/sq. ft.

**Modified gross** 

32,000 sf of industrial land • Perfect for equipment, parking and outdoor storage • Willing to divide to 15,000 sf minimum • 4 miles to LIE via 5th Ave and Crooked Hill Rd • 2.5 miles to Sunrise Hwy