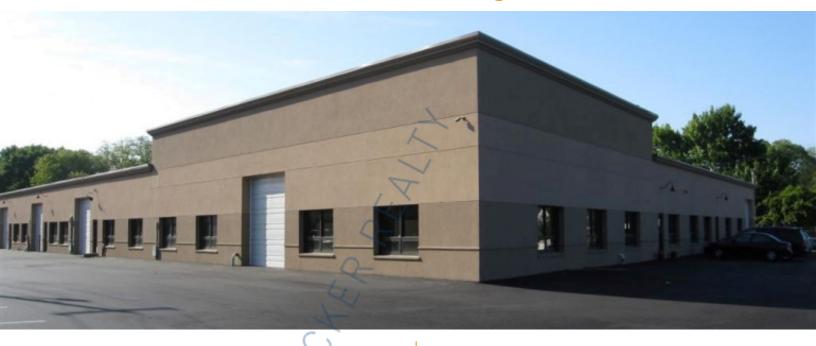

## 6,000 sq. ft. of Industrial Space For Lease

41 Heisser Ln, Farmingdale

## **Specifications:**

Building Size: 60,000 sq. ft. Lot Size: 2.50 Acres

Office Space: 10% Ceiling Height: 14.6'

Loading: 1 Drive-in(s)
Power: 480 amps
A/C: Offices Only
Sewers: Yes

## **Pricing and Timing:**

Occupancy: Immediately Lease Price: \$9,250.70 Per

**Month Mod Gross** 

Suite 31 • This unit features a reception area, one office with large windows and a private bathroom, a large kitchen/rec room, and an employee bathroom • Office area is serviced by HVAC, both heat and AC • Private 24/7 parking • Located minutes from Rte 110, Southern State Pkwy, LIE, and Northern State Pkwy