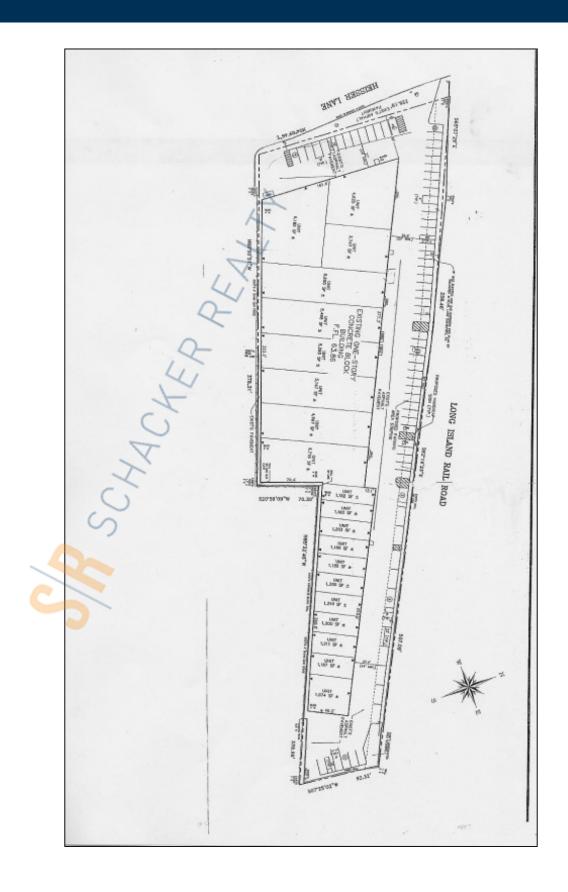

## **Specifications:**

Building Size: 60,000 sq. ft. Lot Size: 2.50 Acres

Office Space: 10% Ceiling Height: 14.6'

Loading: 1 Drive-in(s)
Power: 480 amps
A/C: Offices Only
Sewers: Yes