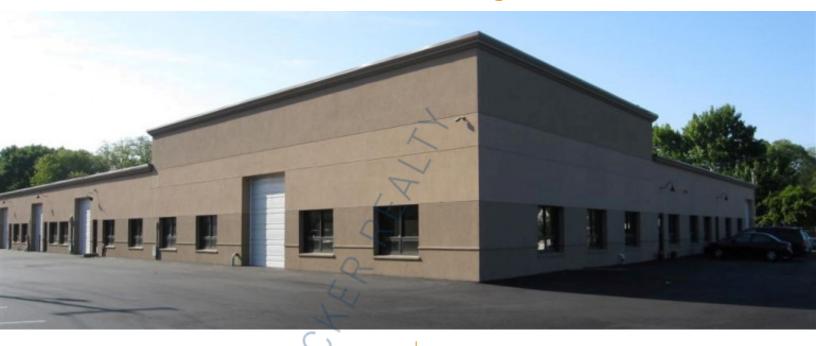

## 6,000 sq. ft. of Industrial Space For Lease

41 Heisser Ln, Farmingdale

## **Pricing and Timing:**

Occupancy: Immediately Lease Price: \$9,250.70 Per

**Month Mod Gross** 

Suite 27 • This unit features a reception area, one office with large windows and a private bathroom, a large kitchen/rec room, and an employee bathroom • Office area is serviced by HVAC, both heat and AC • Private 24/7 parking • Located minutes from Rte 110, Southern State Pkwy, LIE, and Northern State Pkwy