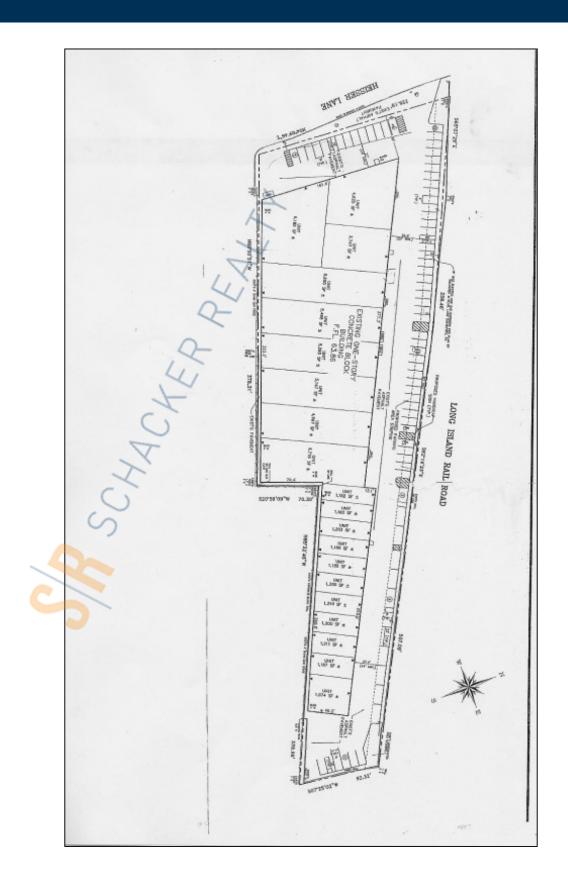

## **Specifications:**

Building Size: 60,000 sq. ft. Lot Size: 2.50 Acres Office Space: 1,000 sq. ft.

Ceiling Height: 14.6'

Loading: 1 Drive-in(s)
Power: 480 amps
A/C: Offices Only
Sewers: Yes