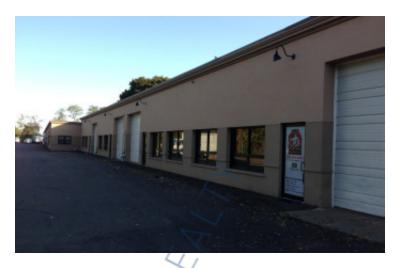

## **Pricing and Timing:**

Occupancy: Immediately Lease Price: \$9,250.70 Per

**Month Mod Gross** 

Suite 27 • This unit features a reception area, one office with large windows and a private bathroom, a large kitchen/rec room, and an employee bathroom • Office area is serviced by HVAC, both heat and AC • Private 24/7 parking • Located minutes from Rte 110, Southern State Pkwy, LIE, and Northern State Pkwy