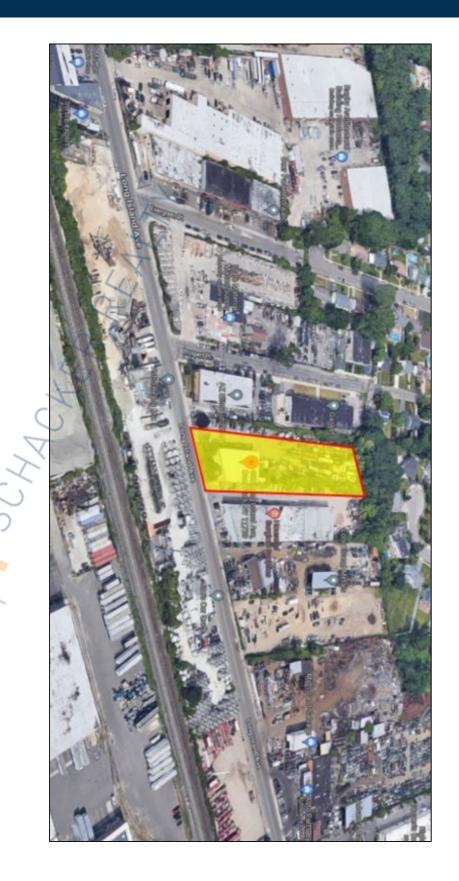

## **Specifications:**

**Building Size:** 10,000 sq. ft. Lot Size: 1.44 Acres 23.0' **Ceiling Height:** 

1 Drive-in(s) Loading:

**Pricing and Timing:** 

Occupancy: **Immediately Lease Price:** \$3,500.00 Per

**Month Gross** 

1,800 sf fronting Long Island Ave • Paved and fenced yard

For more information please contact: Schacker Realty 631-293-3700 info@schackerrealty.com

For more information please contact: Schacker Realty 631-293-3700 info@schackerrealty.com