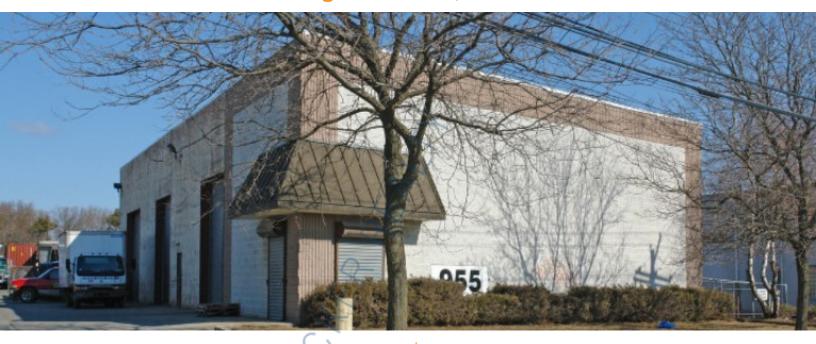

## 1,800 sq. ft. of Industrial Space For Lease

955 Long Island Ave, Deer Park

## **Specifications:**

**Building Size:** 10,000 sq. ft. Lot Size: 1.44 Acres 23.0' **Ceiling Height:** 

1 Drive-in(s) Loading:

**Pricing and Timing:** 

Occupancy: **Immediately Lease Price:** \$3,500.00 Per

**Month Gross** 

1,800 sf fronting Long Island Ave • Paved and fenced yard

For more information please contact: Schacker Realty 631-293-3700 info@schackerrealty.com

For more information please contact: Schacker Realty 631-293-3700 info@schackerrealty.com