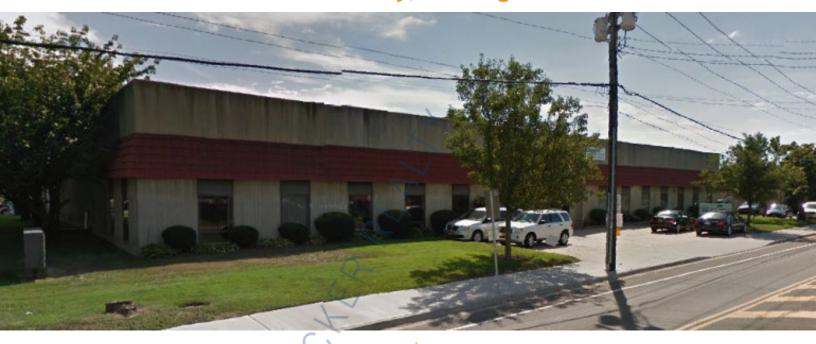

## 11,020 sq. ft. of Industrial Space For Lease

1885 New Hwy, Farmingdale

## **Specifications:**

Building Size: 30,000 sq. ft. Lot Size: 1.10 Acres

Office Space: 15% Ceiling Height: 18.0'

Loading: 1 Dock(s), 1 Drive-in(s)

A/C: Offices Only Parking: 2:1000