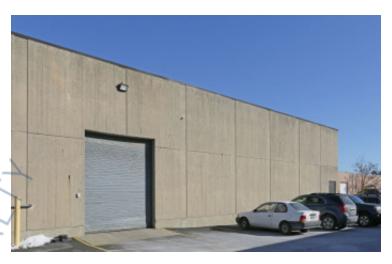

## **Specifications:**

Building Size: 30,000 sq. ft. Lot Size: 1.10 Acres

Office Space: 15% Ceiling Height: 18.0'

Loading: 1 Dock(s), 1 Drive-in(s)

A/C: Offices Only Parking: 2:1000

## **Pricing and Timing:**

Occupancy: Immediately

Lease Price: \$18.00/sq. ft. Gross

11,020 sf industrial space including 15% office space • 1 dock and 1 drive-in

For more information please contact: Schacker Realty 631-293-3700 info@schackerrealty.com