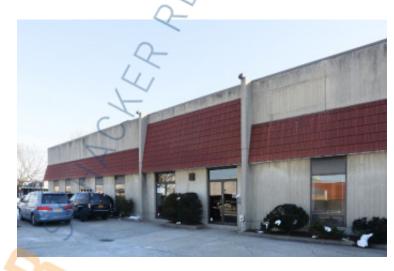

## **Specifications:**

Building Size: 30,000 sq. ft. Lot Size: 1.10 Acres

Office Space: 15% Ceiling Height: 18.0'

Loading: 1 Dock(s), 1 Drive-in(s)

A/C: Offices Only Parking: 2:1000

## **Pricing and Timing:**

Occupancy: Immediately

Lease Price: \$18.00/sq. ft. Gross

11,020 sf industrial space including 15% office space • 1 dock and 1 drive-in

For more information please contact: Schacker Realty 631-293-3700 info@schackerrealty.com