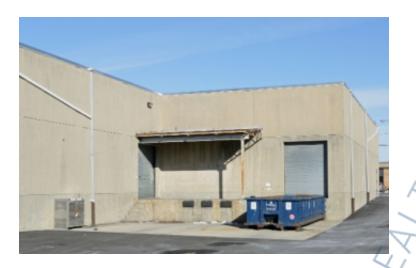

## **Specifications:**

Building Size: 30,000 sq. ft. Lot Size: 1.10 Acres

Office Space: 15% Ceiling Height: 18.0'

Loading: 1 Dock(s), 1 Drive-in(s)

A/C: Offices Only Parking: 2:1000

## **Pricing and Timing:**

Occupancy: Immediately

Lease Price: \$18.00/sq. ft. Gross

11,020 sf industrial space including 15% office space • 1 dock and 1 drive-in

For more information please contact: Schacker Realty 631-293-3700 info@schackerrealty.com