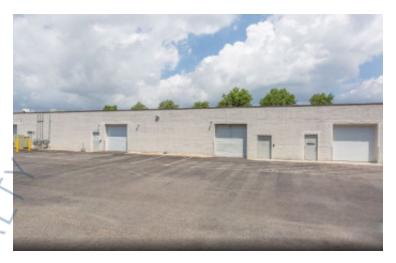

## **Specifications:**

Building Size: 30,000 sq. ft. Lot Size: 2.03 Acres

Office Space: 30% R&D Space: 30% Ceiling Height: 14.0'

Loading: 1 Drive-in(s)
Power: 2,000 amps

A/C: Full A/C

Parking: 111

## **Pricing and Timing:**

Occupancy: Immediately Lease Price: \$16.62/sq. ft. Ind

**Gross** 

Suite 2 • Doorstep parking / seven day, 24-hour access and 1 drive-in bay • Conference rooms • Private restrooms • Only minutes from Sunrise Hwy, Veterans Hwy, Mac Arthur Airport and the LIE