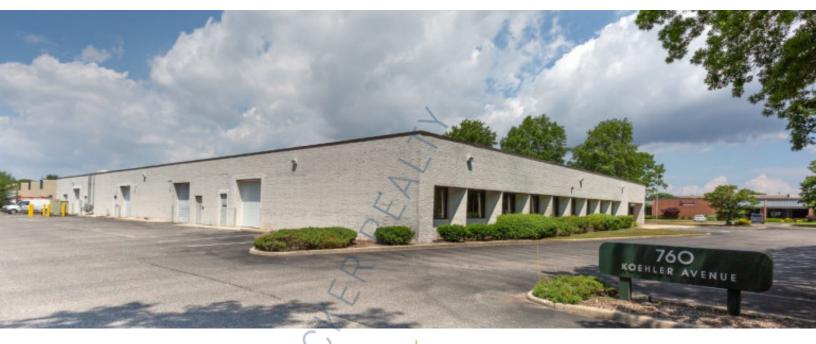

## 7,400 sq. ft. of Industrial/R&D Space For Lease

760 Koehler Ave, Ronkonkoma

## **Specifications:**

Building Size: 30,000 sq. ft. Lot Size: 2.03 Acres

Office Space: 30% R&D Space: 30% Ceiling Height: 14.0'

Loading: 1 Drive-in(s)
Power: 2,000 amps

A/C: Full A/C

Parking: 111