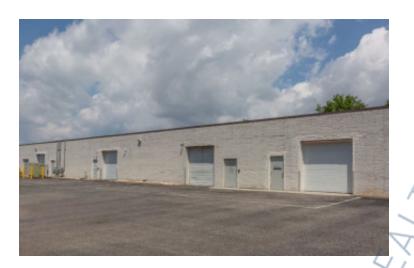

## **Specifications:**

Building Size: 30,000 sq. ft. Lot Size: 2.03 Acres

Office Space: 30% R&D Space: 30% Ceiling Height: 14.0'

Loading: 1 Drive-in(s)
Power: 2,000 amps

A/C: Full A/C

Parking: 111

## **Pricing and Timing:**

Occupancy: Immediately Lease Price: \$16.62/sq. ft. Ind

**Gross** 

Suite 2 • Doorstep parking / seven day, 24-hour access and 1 drive-in bay • Conference rooms • Private restrooms • Only minutes from Sunrise Hwy, Veterans Hwy, Mac Arthur Airport and the LIE