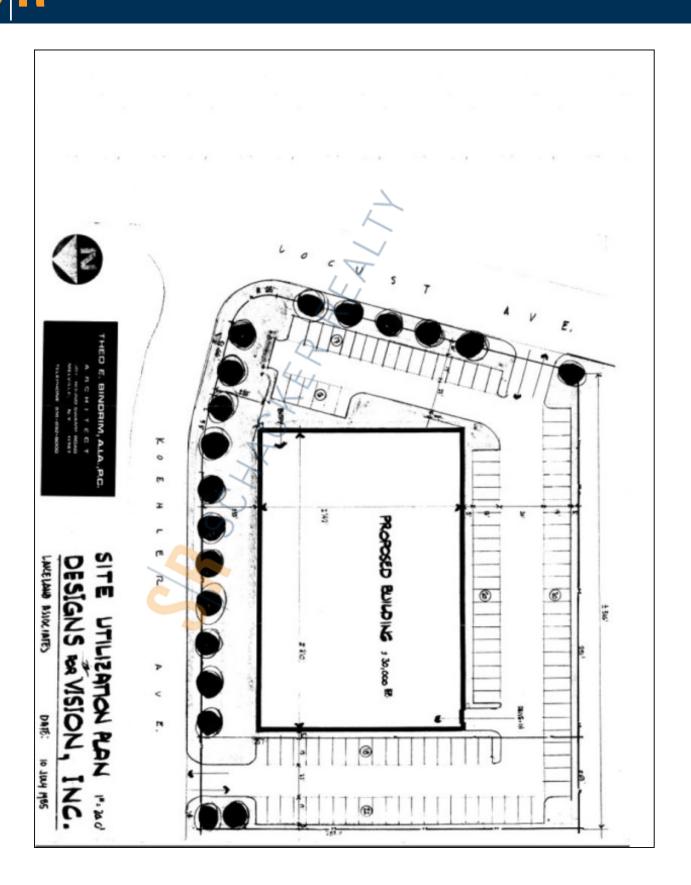

## **Specifications:**

Building Size: 30,000 sq. ft. Lot Size: 2.03 Acres

Office Space: 30% R&D Space: 30% Ceiling Height: 14.0'

Loading: 1 Drive-in(s)
Power: 2,000 amps

A/C: Full A/C

Parking: 111