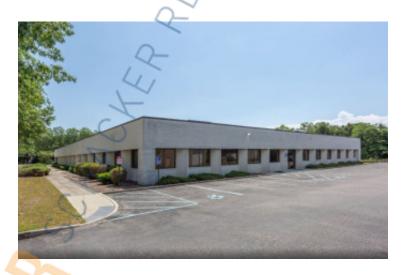

## **Specifications:**

Building Size: 30,000 sq. ft. Lot Size: 2.03 Acres

Office Space: 30% R&D Space: 30% Ceiling Height: 14.0'

Loading: 1 Drive-in(s)
Power: 2,000 amps

A/C: Full A/C

Parking: 111

## **Pricing and Timing:**

Occupancy: Immediately Lease Price: \$16.62/sq. ft. Ind

**Gross** 

Suite 2 • Doorstep parking / seven day, 24-hour access and 1 drive-in bay • Conference rooms • Private restrooms • Only minutes from Sunrise Hwy, Veterans Hwy, Mac Arthur Airport and the LIE