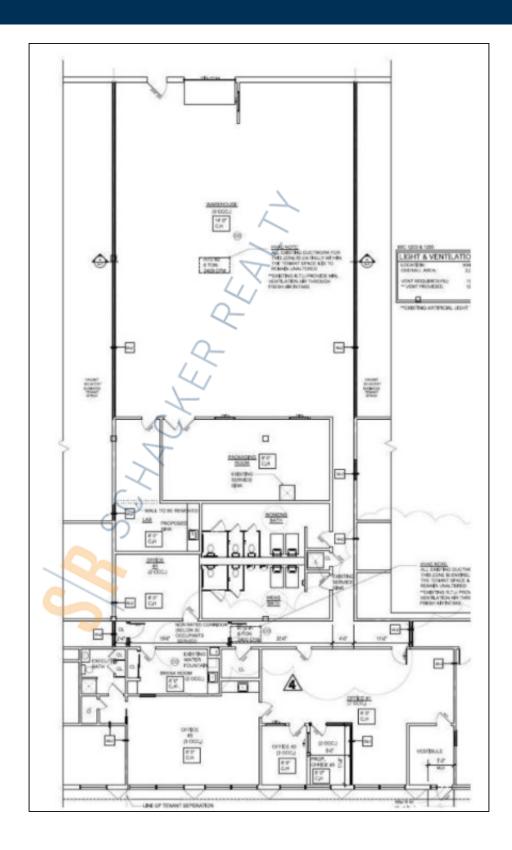

## **Specifications:**

Building Size: 30,000 sq. ft. Lot Size: 2.03 Acres

Office Space: 30% R&D Space: 30% Ceiling Height: 14.0'

Loading: 1 Drive-in(s)
Power: 2,000 amps

A/C: Full A/C

Parking: 111