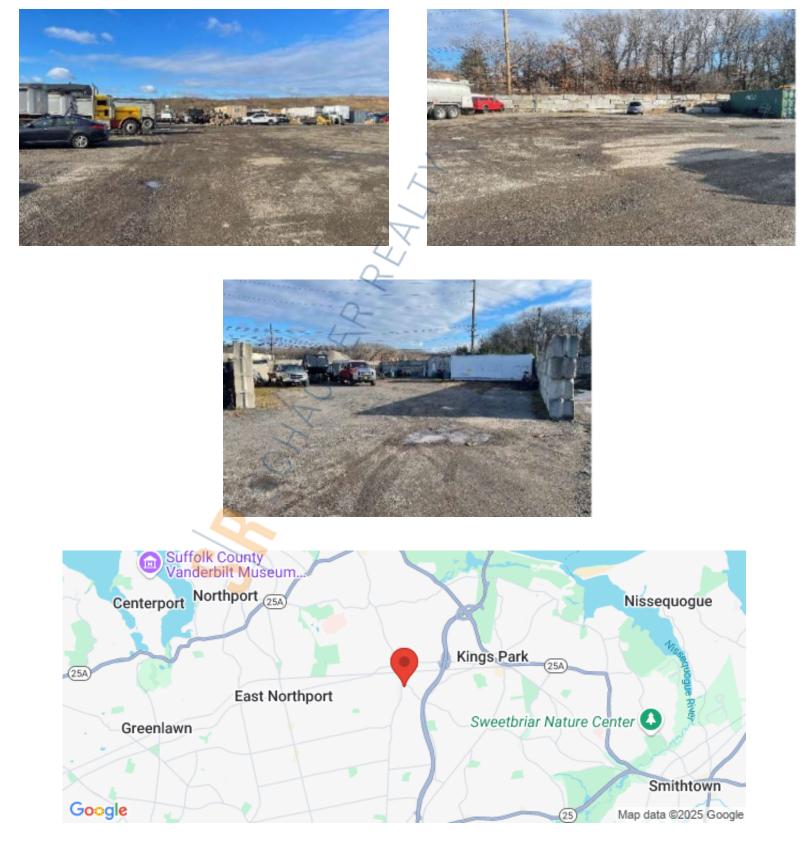

# 1,000 sq. ft. of Industrial/Office/Storage Space For Lease 168 Townline Rd, Kings Park

## **Specifications:**

Building Size:556,2Lot Size:12.77Ceiling Height:16.0'Loading:1 Drive

556,265 sq. ft. 12.77 Acres 16.0' 1 Drive-in(s)

## **Pricing and Timing:** Occupancy: Immediately

Lease Price: \$13.00/sq. ft. Modified gross

Garage storage building with drive-in door • Ample maneuvering room for tractor trailers and other large vehicles • Flexible rental spaces; divisible to specific tenant needs • Flexible lease terms; short or long term rental options