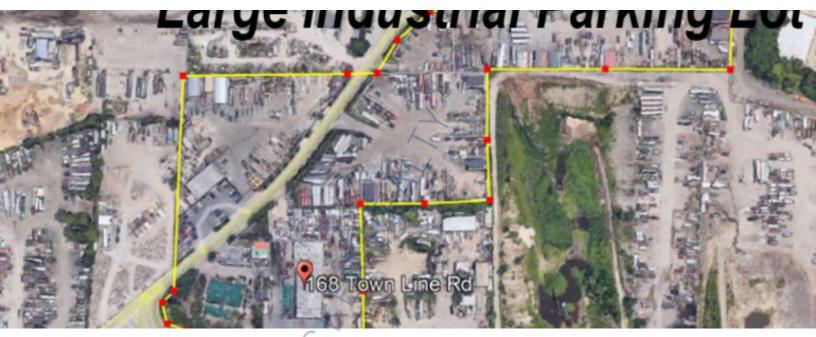

# 1,000 sq. ft. of Industrial/Office/Storage Space For Lease 168 Townline Rd, Kings Park

## **Specifications:**

Building Size:556,2Lot Size:12.77Ceiling Height:16.0'Loading:1 Drive

556,265 sq. ft. 12.77 Acres 16.0' 1 Drive-in(s)

## **Pricing and Timing:** Occupancy: Immediately

Lease Price: \$13.00/sq. ft. Modified gross

Garage storage building with drive-in door • Ample maneuvering room for tractor trailers and other large vehicles • Flexible rental spaces; divisible to specific tenant needs • Flexible lease terms; short or long term rental options