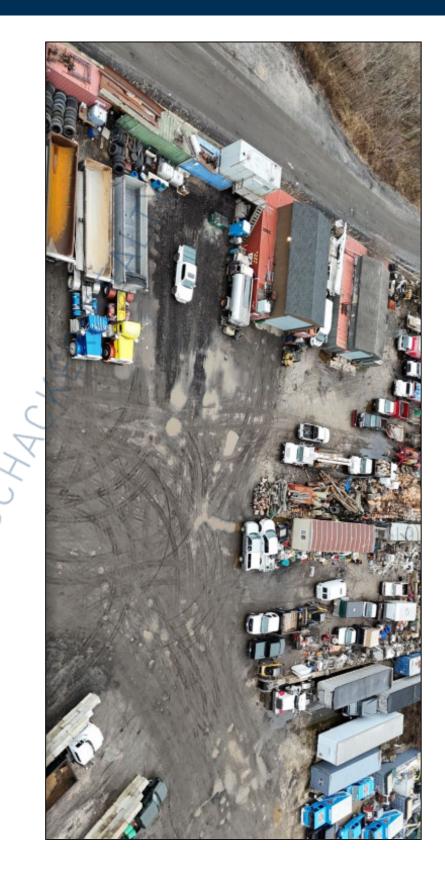

## **Land-Parking For Lease**

168 Townline Rd-Land, Kings Park

**Specifications:** 

Lot Size: 0.46 Acres

**Pricing and Timing:** 

Lease Price: \$5.00/sq. ft. TBD

2,000 sf - 20,000 sf of Industrial zoned area great for parking/outside storage • Ample maneuvering room for tractor trailers and other large vehicles • Flexible rental spaces; divisible to specific tenant needs • Flexible lease terms; short or long term rental options