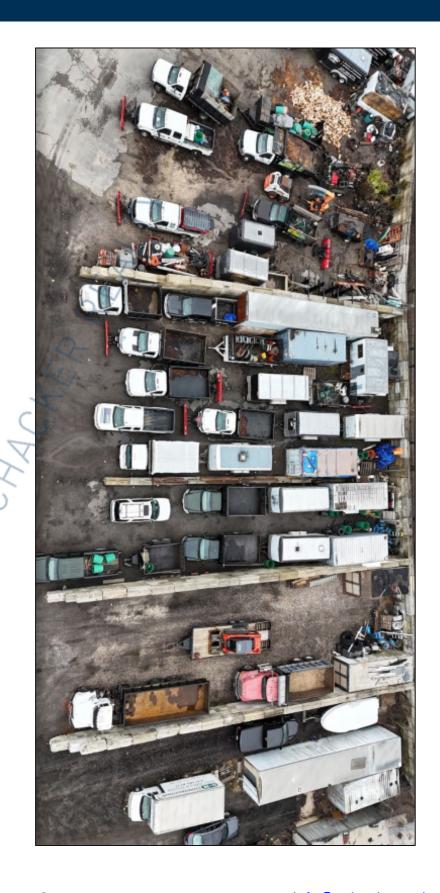

## **Land-Parking For Lease**

168 Townline Rd-Land, Kings Park

**Specifications:** 

Lot Size: 0.46 Acres

**Pricing and Timing:** 

Lease Price: \$5.00/sq. ft. TBD

2,000 sf - 20,000 sf of Industrial zoned area great for parking/outside storage • Ample maneuvering room for tractor trailers and other large vehicles • Flexible rental spaces; divisible to specific tenant needs • Flexible lease terms; short or long term rental options