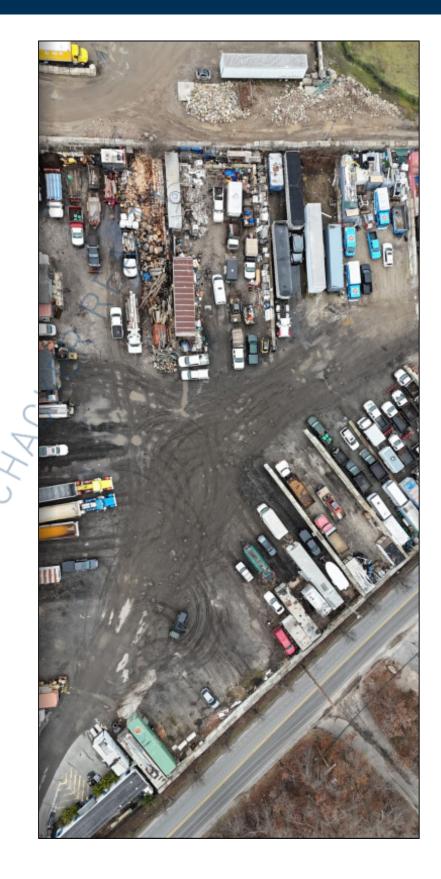

## **Land-Parking For Lease**

168 Townline Rd-Land, Kings Park

**Specifications:** 

Lot Size: 0.46 Acres

**Pricing and Timing:** 

Lease Price: \$5.00/sq. ft. TBD

2,000 sf - 20,000 sf of Industrial zoned area great for parking/outside storage • Ample maneuvering room for tractor trailers and other large vehicles • Flexible rental spaces; divisible to specific tenant needs • Flexible lease terms; short or long term rental options