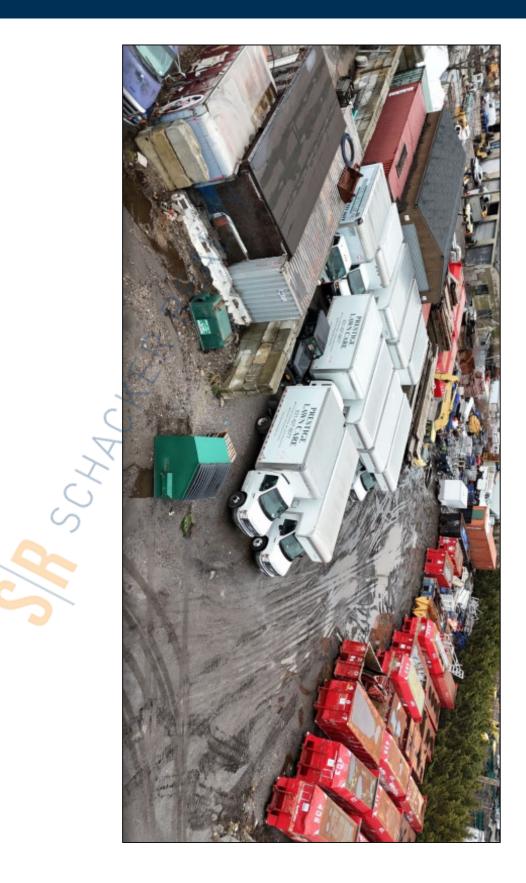

## **Land-Parking For Lease**

168 Townline Rd-Land, Kings Park

**Specifications:** 

Lot Size: 0.46 Acres

**Pricing and Timing:** 

Lease Price: \$5.00/sq. ft. TBD

2,000 sf - 20,000 sf of Industrial zoned area great for parking/outside storage • Ample maneuvering room for tractor trailers and other large vehicles • Flexible rental spaces; divisible to specific tenant needs • Flexible lease terms; short or long term rental options