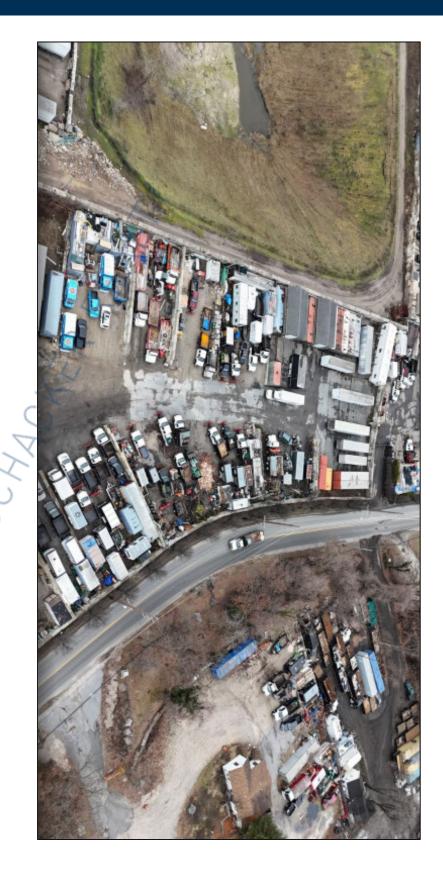

## **Land-Parking For Lease**

168 Townline Rd-Land, Kings Park

**Specifications:** 

Lot Size: 0.46 Acres

**Pricing and Timing:** 

Lease Price: \$5.00/sq. ft. TBD

2,000 sf - 20,000 sf of Industrial zoned area great for parking/outside storage • Ample maneuvering room for tractor trailers and other large vehicles • Flexible rental spaces; divisible to specific tenant needs • Flexible lease terms; short or long term rental options