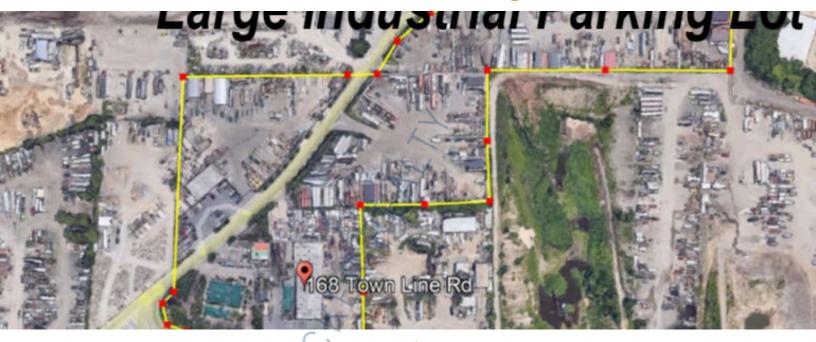

## **Land-Parking For Lease**

168 Townline Rd-Land, Kings Park

**Specifications:** 

Lot Size: 0.46 Acres

**Pricing and Timing:** 

Lease Price: \$5.00/sq. ft. TBD

2,000 sf - 20,000 sf of Industrial zoned area great for parking/outside storage • Ample maneuvering room for tractor trailers and other large vehicles • Flexible rental spaces; divisible to specific tenant needs • Flexible lease terms; short or long term rental options