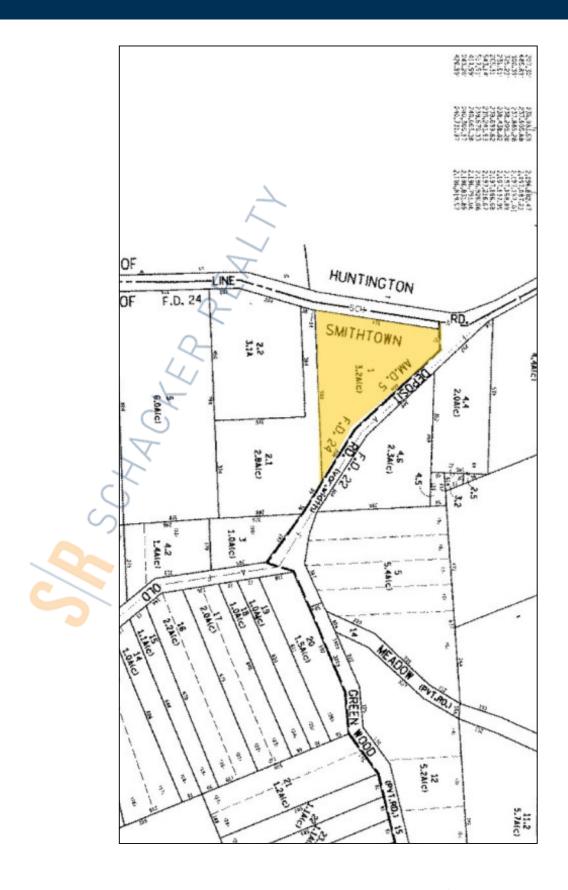

## **Land-Parking For Lease**

168 Townline Rd-Land, Kings Park

**Specifications:** 

Lot Size: 0.46 Acres

**Pricing and Timing:** 

Lease Price: \$5.00/sq. ft. TBD

2,000 sf - 20,000 sf of Industrial zoned area great for parking/outside storage • Ample maneuvering room for tractor trailers and other large vehicles • Flexible rental spaces; divisible to specific tenant needs • Flexible lease terms; short or long term rental options