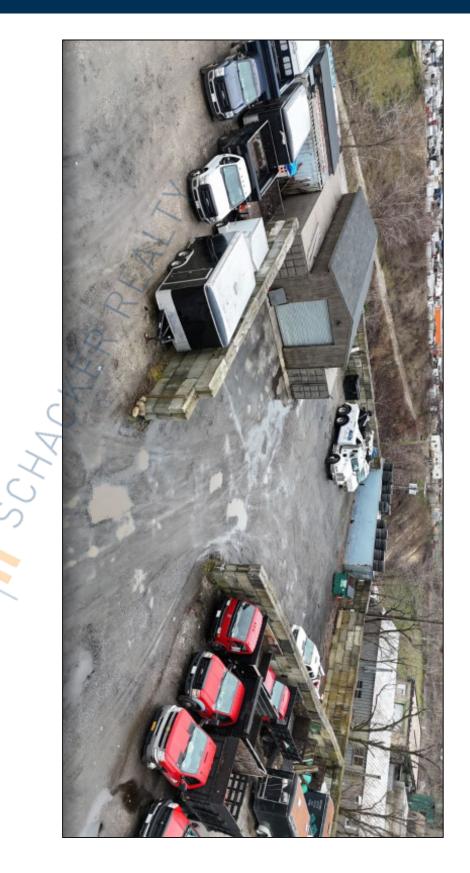

## **Land-Parking For Lease**

168 Townline Rd-Land, Kings Park

**Specifications:** 

Lot Size: 0.46 Acres

**Pricing and Timing:** 

Lease Price: \$5.00/sq. ft. TBD

2,000 sf - 20,000 sf of Industrial zoned area great for parking/outside storage • Ample maneuvering room for tractor trailers and other large vehicles • Flexible rental spaces; divisible to specific tenant needs • Flexible lease terms; short or long term rental options