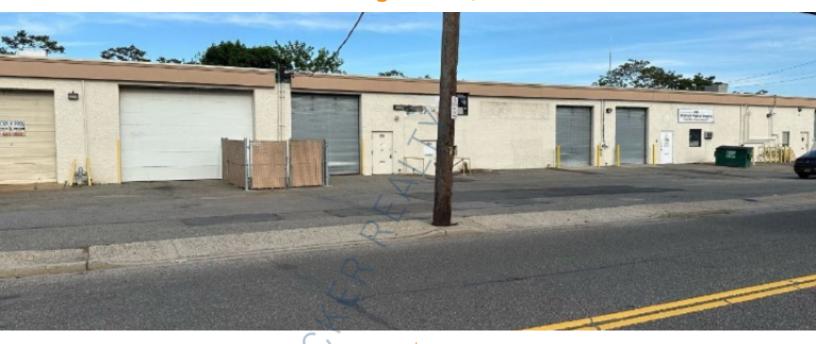

## 3,317 sq. ft. of Industrial Space For Lease

35-51 Bloomingdale Rd, Hicksville

## **Specifications:**

Building Size: 30,000 sq. ft. Lot Size: 1.17 Acres Office Space: 225 sq. ft.

Ceiling Height: 16.0'

Loading: 1 Drive-in(s)
Power: 200 amps
Parking: 1:1000
Sewers: Yes

## **Pricing and Timing:**

Occupancy: 10/1/2025 Lease Price: \$23.00/sq. ft.

**Includes Taxes &** 

CAM

Suite 45A • 4,000 sf in a multi-tenanted industrial building • Includes a 683sf mezzanine • 15' x 15' newly renovated office and new bathroom