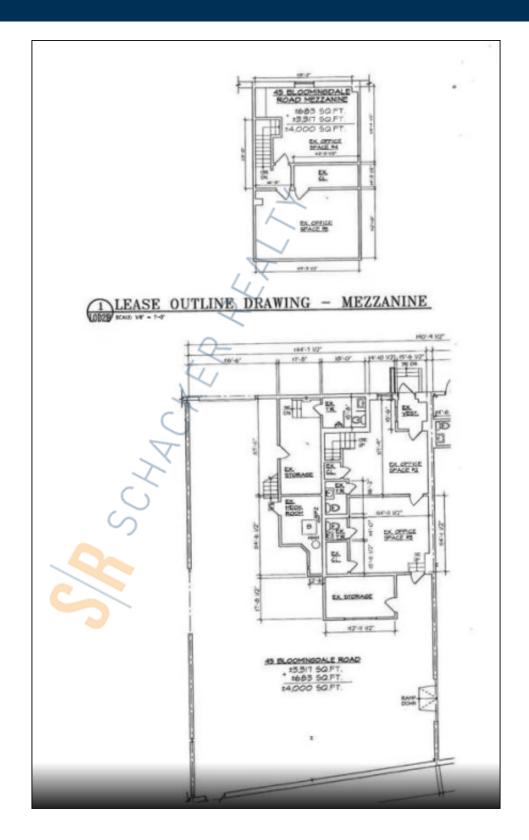

## **Pricing and Timing:**

Occupancy: 10/1/2025 Lease Price: \$23.00/sq. ft.

**Includes Taxes &** 

CAM

Suite 45A • 4,000 sf in a multi-tenanted industrial building • Includes a 683sf mezzanine • 15' x 15' newly renovated office and new bathroom