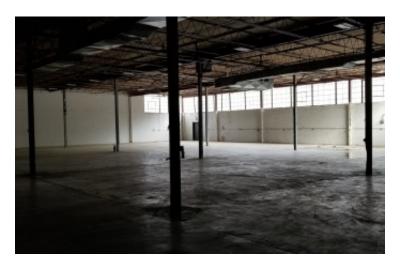

## **Specifications:**

Building Size: 50,494 sq. ft. Lot Size: 2.45 Acres

Office Space: 15% Ceiling Height: 16.0'

Loading: 1 Dock(s), 1 Drive-in(s)

Power: 400 amps Sewers: Yes

## **Pricing and Timing:**

Occupancy: Immediately Lease Price: \$18.25/sq. ft.

**Modified gross** 

15,535 sf warehouse with 15% finished office space • One dock and one drive-in loading

For more information please contact: Schacker Realty 631-293-3700 info@schackerrealty.com