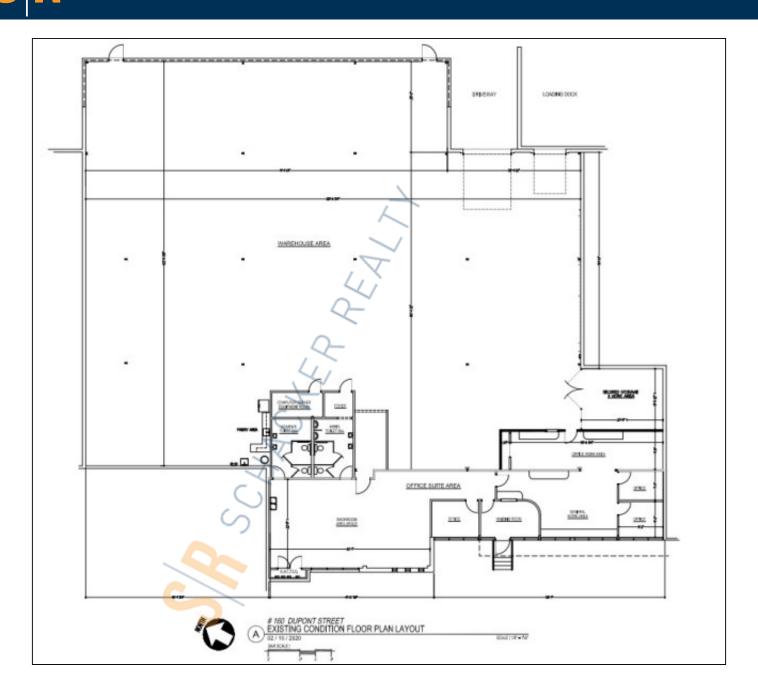

## **Specifications:**

Building Size: 50,494 sq. ft. Lot Size: 2.45 Acres

Office Space: 15% Ceiling Height: 16.0'

Loading: 1 Dock(s), 1 Drive-in(s)

Power: 400 amps Sewers: Yes

## **Pricing and Timing:**

Occupancy: Immediately Lease Price: \$18.25/sq. ft.

**Modified gross** 

15,535 sf warehouse with 15% finished office space • One dock and one drive-in loading

For more information please contact: Schacker Realty 631-293-3700 info@schackerrealty.com