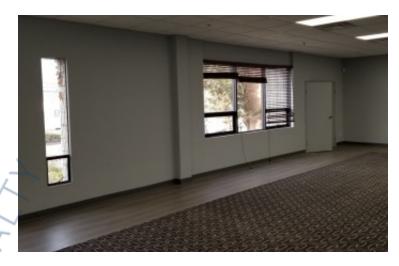

## **Specifications:**

Building Size: 50,494 sq. ft. Lot Size: 2.45 Acres

Office Space: 15% Ceiling Height: 16.0'

Loading: 1 Dock(s), 1 Drive-in(s)

Power: 400 amps Sewers: Yes

## **Pricing and Timing:**

Occupancy: Immediately Lease Price: \$18.25/sq. ft.

**Modified gross** 

15,535 sf warehouse with 15% finished office space • One dock and one drive-in loading

For more information please contact: Schacker Realty 631-293-3700 info@schackerrealty.com