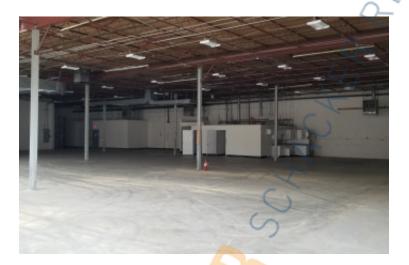

## **Specifications:**

Building Size: 50,494 sq. ft. Lot Size: 2.45 Acres

Office Space: 15% Ceiling Height: 16.0'

Loading: 1 Dock(s), 1 Drive-in(s)

Power: 400 amps Sewers: Yes

## **Pricing and Timing:**

Occupancy: Immediately Lease Price: \$18.25/sq. ft.

**Modified gross** 

15,535 sf warehouse with 15% finished office space • One dock and one drive-in loading

For more information please contact: Schacker Realty 631-293-3700 info@schackerrealty.com