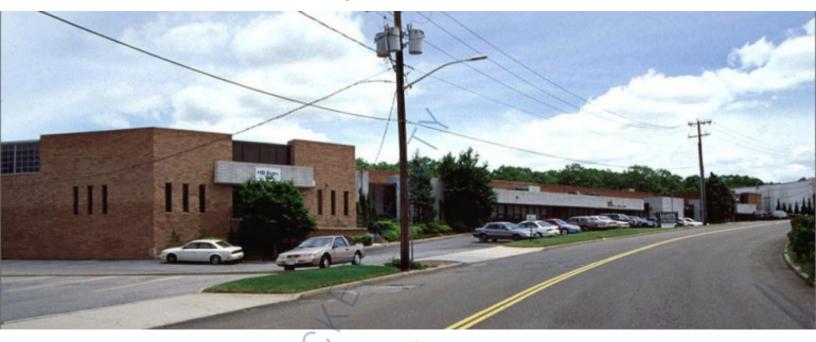

## 15,535 sq. ft. of Industrial Space For Lease

160 Dupont St, Plainview

## **Specifications:**

Building Size: 50,494 sq. ft. Lot Size: 2.45 Acres

Office Space: 15% Ceiling Height: 16.0'

Loading: 1 Dock(s), 1 Drive-in(s)

Power: 400 amps Sewers: Yes