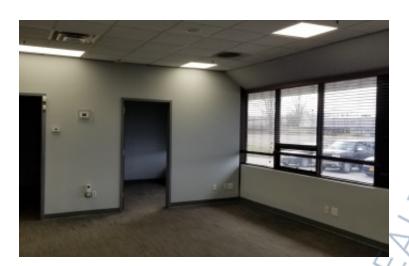

## **Specifications:**

Building Size: 50,494 sq. ft. Lot Size: 2.45 Acres

Office Space: 15% Ceiling Height: 16.0'

Loading: 1 Dock(s), 1 Drive-in(s)

Power: 400 amps Sewers: Yes

## **Pricing and Timing:**

Occupancy: Immediately Lease Price: \$18.25/sq. ft.

**Modified gross** 

15,535 sf warehouse with 15% finished office space • One dock and one drive-in loading

For more information please contact: Schacker Realty 631-293-3700 info@schackerrealty.com