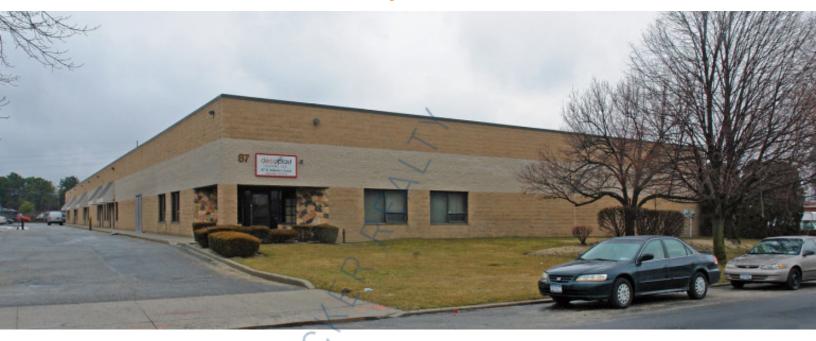

## 6,000 sq. ft. of Industrial Space For Lease

87 N Industry Ct, Deer Park

## **Specifications:**

Building Size: 34,000 sq. ft. Lot Size: 2.20 Acres

Office Space: 8% Ceiling Height: 16.0'

Loading: 1 Dock(s), 1 Drive-in(s)

Power: 400 amps Parking: 3:1000