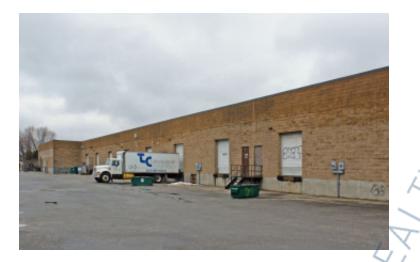

## **Specifications:**

Building Size: 34,000 sq. ft. Lot Size: 2.20 Acres

Office Space: 8% Ceiling Height: 16.0'

Loading: 1 Dock(s), 1 Drive-in(s)

Power: 400 amps Parking: 3:1000