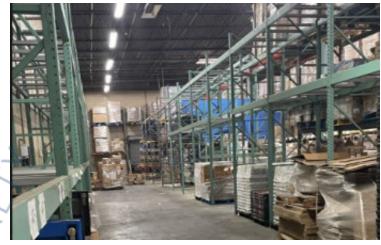

## **Pricing and Timing:**

Occupancy: Vacant Lease Price: \$21.50/sq. ft. Modified gross

7,000 sf of high ceiling fully racked warehouse space available • 2 indoor shipping docks • Skylights for natural light • Ideal for a freight forwarder • Walk to LIRR • Minutes to both Sunrise Highway and Merrick Road