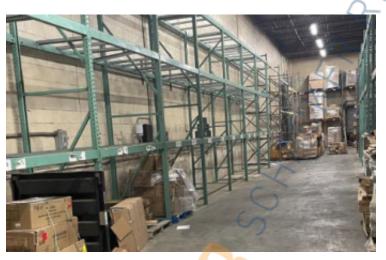

## **Pricing and Timing:**

Occupancy: Vacant Lease Price: \$21.50/sq. ft. Modified gross

7,000 sf of high ceiling fully racked warehouse space available • 2 indoor shipping docks • Skylights for natural light • Ideal for a freight forwarder • Walk to LIRR • Minutes to both Sunrise Highway and Merrick Road