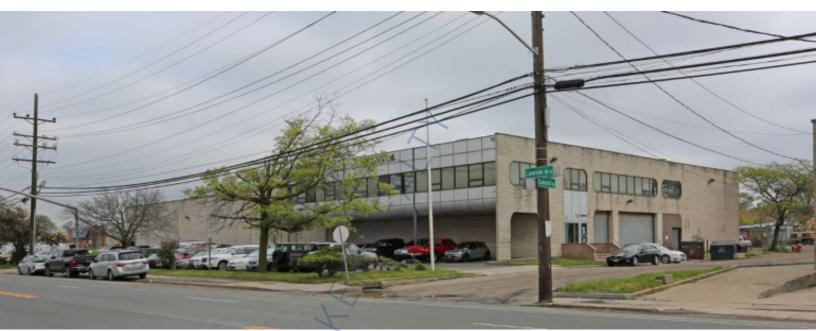

## 7,000 sq. ft. of Industrial Space For Lease 3401 Lawson Blvd, Oceanside

## **Specifications:**

| Building Size:  | 38,635 sq. ft. 🛛 🔨       |
|-----------------|--------------------------|
| Lot Size:       | 1.15 Acres               |
| Ceiling Height: | 21.0'                    |
| Loading:        | 2 Dock(s), 1 Drive-in(s) |
| Power:          | heavy amps 🧹             |
| A/C:            | Full A/C                 |
| Parking:        | 2:1000                   |
| -               |                          |

# 3401 Lawson Blvd, Oceanside

SCHACKER REALTY