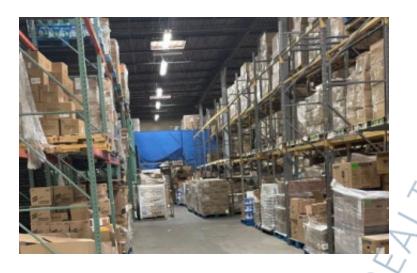

## **Pricing and Timing:**

Occupancy: Vacant Lease Price: \$21.50/sq. ft. Modified gross

7,000 sf of high ceiling fully racked warehouse space available • 2 indoor shipping docks • Skylights for natural light • Ideal for a freight forwarder • Walk to LIRR • Minutes to both Sunrise Highway and Merrick Road