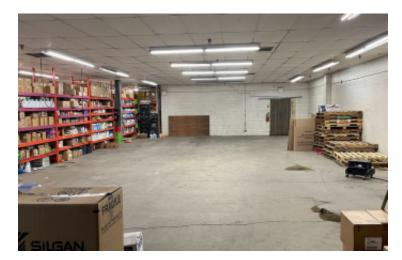

## **Pricing and Timing:**

Occupancy: Vacant Lease Price: \$21.50/sq. ft. Modified gross

7,000 sf of high ceiling fully racked warehouse space available • 2 indoor shipping docks • Skylights for natural light • Ideal for a freight forwarder • Walk to LIRR • Minutes to both Sunrise Highway and Merrick Road