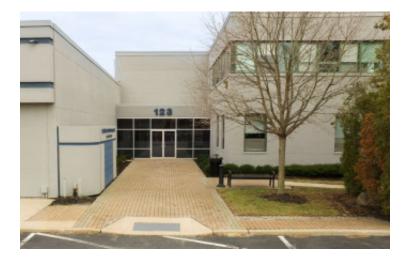

## 20,752 sq. ft. of Industrial/R&D Space For Lease Minimum Division 6,000 sq. ft.

123 Frost St, Westbury

### **Specifications:**

Building Size: 139,778 sq. ft.

Lot Size: 7.00 Acres

Office Space: bts Ceiling Height: 12.0'

Loading: 1 Dock(s)

Power: 400 amps

A/C: Full A/C

Sewers: Yes