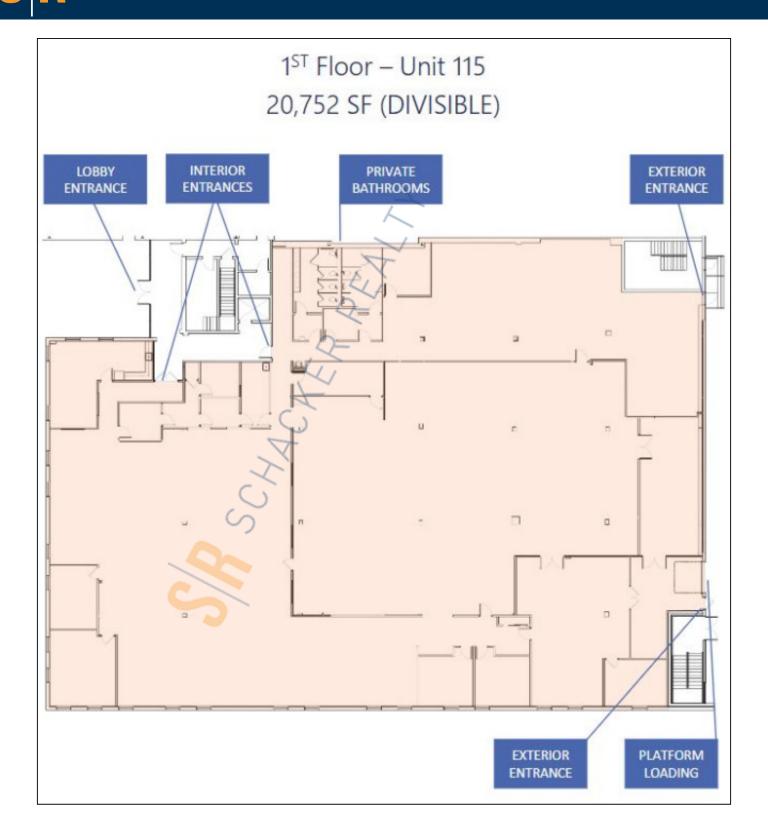

## 20,752 sq. ft. of Industrial/R&D Space For Lease Minimum Division 6,000 sq. ft.

123 Frost St, Westbury

### **Pricing and Timing:**

Occupancy: Immediately Lease Price: Negotiable

Suite 115 • R&D space with full HVAC and fully redundant generator • R&D lab space already existing • Built-to-suit office • Platform loading