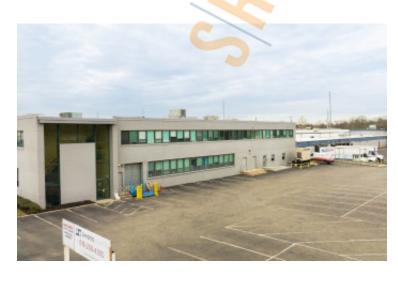

## 20,752 sq. ft. of Industrial/R&D Space For Lease Minimum Division 6,000 sq. ft.

123 Frost St, Westbury

### **Specifications:**

Building Size: 139,778 sq. ft.

Lot Size: 7.00 Acres

Office Space: bts Ceiling Height: 12.0'

Loading: 1 Dock(s)

Power: 400 amps

A/C: Full A/C

Sewers: Yes