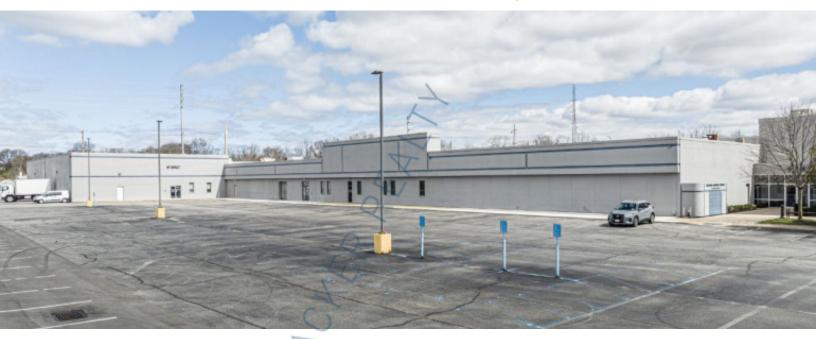

## 20,752 sq. ft. of Industrial/R&D Space For Lease Minimum Division 6,000 sq. ft.

123 Frost St, Westbury

### **Specifications:**

Building Size: 139,778 sq. ft.

Lot Size: 7.00 Acres

Office Space: bts Ceiling Height: 12.0'

Loading: 1 Dock(s)

Power: 400 amps

A/C: Full A/C

Sewers: Yes

### **Pricing and Timing:**

Occupancy: Immediately Lease Price: Negotiable

Suite 115 • R&D space with full HVAC and fully redundant generator • R&D lab space already existing • Built-to-suit office • Platform loading