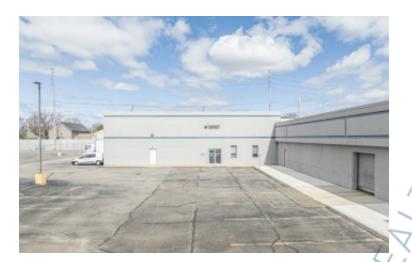

## 20,752 sq. ft. of Industrial/R&D Space For Lease Minimum Division 6,000 sq. ft.

123 Frost St, Westbury

### **Specifications:**

Building Size: 139,778 sq. ft.

Lot Size: 7.00 Acres

Office Space: bts Ceiling Height: 12.0'

Loading: 1 Dock(s)

Power: 400 amps

A/C: Full A/C

Sewers: Yes

### **Pricing and Timing:**

Occupancy: Immediately Lease Price: Negotiable

Suite 115 • R&D space with full HVAC and fully redundant generator • R&D lab space already existing • Built-to-suit office • Platform loading