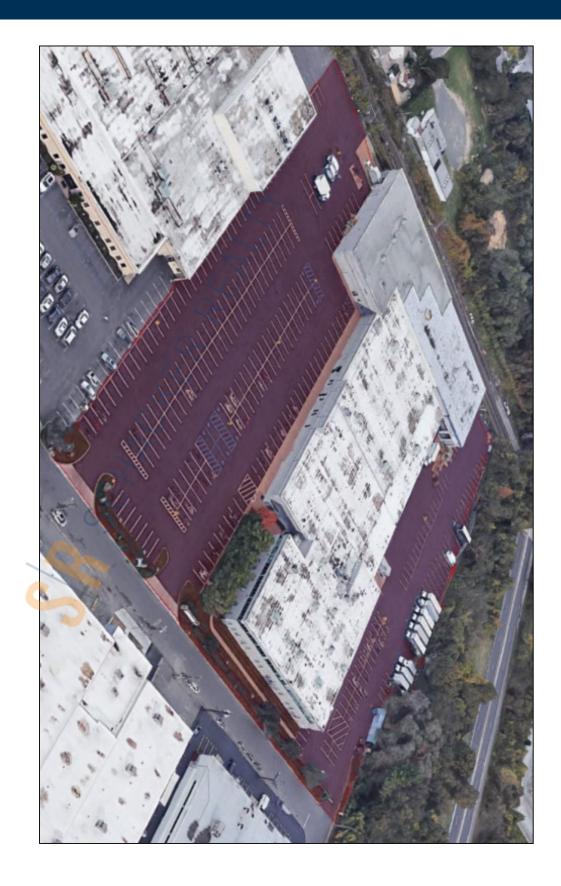

## 20,752 sq. ft. of Industrial/R&D Space For Lease Minimum Division 6,000 sq. ft.

123 Frost St, Westbury

### **Specifications:**

Building Size: 139,778 sq. ft.

Lot Size: 7.00 Acres

Office Space: bts Ceiling Height: 12.0'

Loading: 1 Dock(s)

Power: 400 amps

A/C: Full A/C

Sewers: Yes