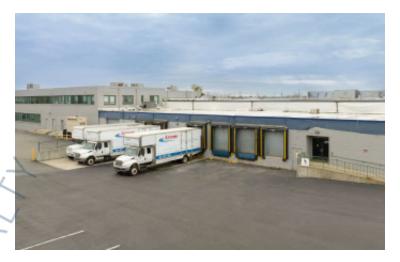

### **Specifications:**

Building Size: 139,778 sq. ft.

Lot Size: 7.00 Acres

Office Space: bts Ceiling Height: 12.0'

Loading: 1 Dock(s)

Power: 400 amps

A/C: Full A/C

Sewers: Yes

### **Pricing and Timing:**

Occupancy: Immediately Lease Price: Negotiable

Suite 115 • R&D space with full HVAC and fully redundant generator • R&D lab space already existing • Built-to-suit office • Platform loading