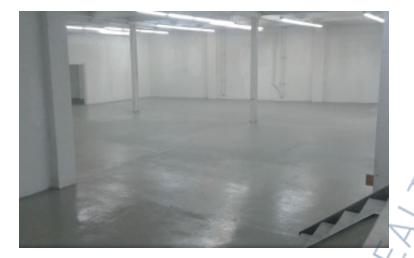

## **Specifications:**

Building Size: 29,750 sq. ft.
Lot Size: 1.03 Acres
Office Space: 300 sq. ft.
Ceiling Height 1: 24.0' @ 900 sq. ft.
Ceiling Height 2: 14.0' @ 300 sq. ft.

Loading: 1 Drive-in(s)
Power: 200 amps
A/C: Offices Only
Sewers: Yes

## **Pricing and Timing:**

Occupancy: Immediately Lease Price: \$30.00/sq. ft.

**Modified gross** 

Suite 65B • Private fenced area with 24/7 access, private parking • Warehouse space is 24' clear

For more information please contact: Schacker Realty 631-293-3700 info@schackerrealty.com