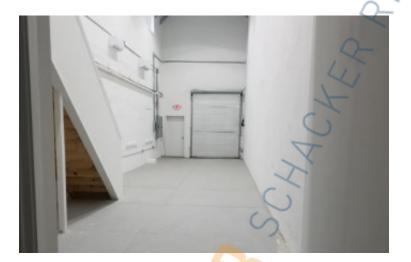

## **Specifications:**

Building Size: 29,750 sq. ft.
Lot Size: 1.03 Acres
Office Space: 300 sq. ft.
Ceiling Height 1: 24.0' @ 900 sq. ft.
Ceiling Height 2: 14.0' @ 300 sq. ft.

Loading: 1 Drive-in(s)
Power: 200 amps
A/C: Offices Only
Sewers: Yes

## **Pricing and Timing:**

Occupancy: Immediately Lease Price: \$30.00/sq. ft.

**Modified gross** 

Suite 65B • Private fenced area with 24/7 access, private parking • Warehouse space is 24' clear

For more information please contact: Schacker Realty 631-293-3700 info@schackerrealty.com