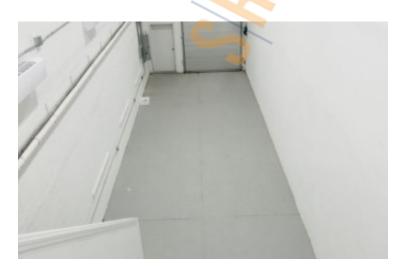

## **Specifications:**

Building Size: 29,750 sq. ft.
Lot Size: 1.03 Acres
Office Space: 300 sq. ft.
Ceiling Height 1: 24.0' @ 900 sq. ft.
Ceiling Height 2: 14.0' @ 300 sq. ft.

Loading: 1 Drive-in(s)
Power: 200 amps
A/C: Offices Only
Sewers: Yes

## **Pricing and Timing:**

Occupancy: Immediately Lease Price: \$30.00/sq. ft.

**Modified gross** 

Suite 65B • Private fenced area with 24/7 access, private parking • Warehouse space is 24' clear

For more information please contact: Schacker Realty 631-293-3700 info@schackerrealty.com