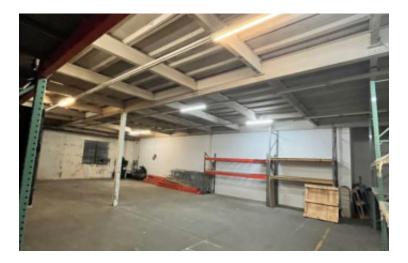

## **Specifications:**

Building Size: 29,750 sq. ft.
Lot Size: 1.03 Acres
Office Space: 300 sq. ft.
Ceiling Height 1: 24.0' @ 900 sq. ft.
Ceiling Height 2: 14.0' @ 300 sq. ft.

Loading: 1 Drive-in(s)
Power: 200 amps
A/C: Offices Only
Sewers: Yes

## **Pricing and Timing:**

Occupancy: Immediately Lease Price: \$30.00/sq. ft.

**Modified gross** 

Suite 65B • Private fenced area with 24/7 access, private parking • Warehouse space is 24' clear

For more information please contact: Schacker Realty 631-293-3700 info@schackerrealty.com