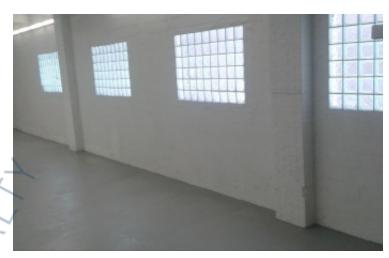

## **Specifications:**

Building Size: 29,750 sq. ft.
Lot Size: 1.03 Acres
Office Space: 300 sq. ft.
Ceiling Height 1: 24.0' @ 900 sq. ft.
Ceiling Height 2: 14.0' @ 300 sq. ft.

Loading: 1 Drive-in(s)
Power: 200 amps
A/C: Offices Only
Sewers: Yes

## **Pricing and Timing:**

Occupancy: Immediately Lease Price: \$30.00/sq. ft.

**Modified gross** 

Suite 65B • Private fenced area with 24/7 access, private parking • Warehouse space is 24' clear

For more information please contact: Schacker Realty 631-293-3700 info@schackerrealty.com