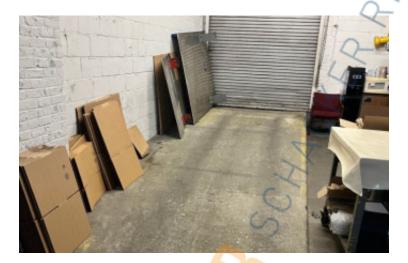

## **Specifications:**

Building Size: 29,750 sq. ft.
Lot Size: 1.03 Acres
Office Space: 300 sq. ft.
Ceiling Height 1: 24.0' @ 900 sq. ft.
Ceiling Height 2: 14.0' @ 300 sq. ft.

Loading: 1 Drive-in(s)
Power: 200 amps
A/C: Offices Only
Sewers: Yes

## **Pricing and Timing:**

Occupancy: Immediately Lease Price: \$30.00/sq. ft.

**Modified gross** 

Suite 65B • Private fenced area with 24/7 access, private parking • Warehouse space is 24' clear

For more information please contact: Schacker Realty 631-293-3700 info@schackerrealty.com