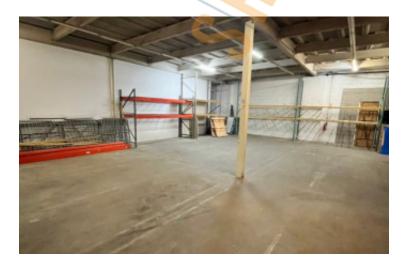

## **Specifications:**

Building Size: 29,750 sq. ft.
Lot Size: 1.03 Acres
Office Space: 300 sq. ft.
Ceiling Height 1: 24.0' @ 900 sq. ft.
Ceiling Height 2: 14.0' @ 300 sq. ft.

Loading: 1 Drive-in(s)
Power: 200 amps
A/C: Offices Only
Sewers: Yes

## **Pricing and Timing:**

Occupancy: Immediately Lease Price: \$30.00/sq. ft.

**Modified gross** 

Suite 65B • Private fenced area with 24/7 access, private parking • Warehouse space is 24' clear

For more information please contact: Schacker Realty 631-293-3700 info@schackerrealty.com