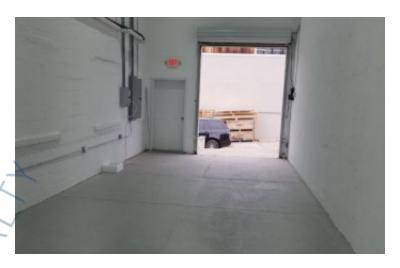

## **Specifications:**

Building Size: 29,750 sq. ft.
Lot Size: 1.03 Acres
Office Space: 300 sq. ft.
Ceiling Height 1: 24.0' @ 900 sq. ft.
Ceiling Height 2: 14.0' @ 300 sq. ft.

Loading: 1 Drive-in(s)
Power: 200 amps
A/C: Offices Only
Sewers: Yes

## **Pricing and Timing:**

Occupancy: Immediately Lease Price: \$30.00/sq. ft.

**Modified gross** 

Suite 65B • Private fenced area with 24/7 access, private parking • Warehouse space is 24' clear

For more information please contact: Schacker Realty 631-293-3700 info@schackerrealty.com