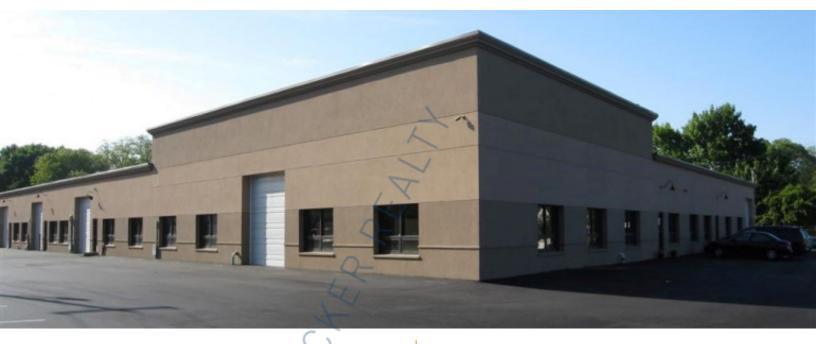

## 5,924 sq. ft. of Industrial Space For Lease

41 Heisser Ln, Farmingdale

## **Specifications:**

Building Size: 60,000 sq. ft. Lot Size: 2.50 Acres Office Space: 800 sq. ft.

Ceiling Height: 14.6'

Loading: 1 Drive-in(s)
Power: 480 amps
A/C: Offices Only
Sewers: Yes

## **Pricing and Timing:**

Occupancy: Immediately Lease Price: \$9,550.70 Per

**Month Mod Gross** 

Suite 23 • This unit features a reception area, one office with large windows and a private bathroom, a large kitchen/rec room, and an employee bathroom • Office area is serviced by HVAC, both heat and AC • Private 24/7 parking • Located minutes from Rte 110, Southern State Pkwy, LIE, and Northern State Pkwy