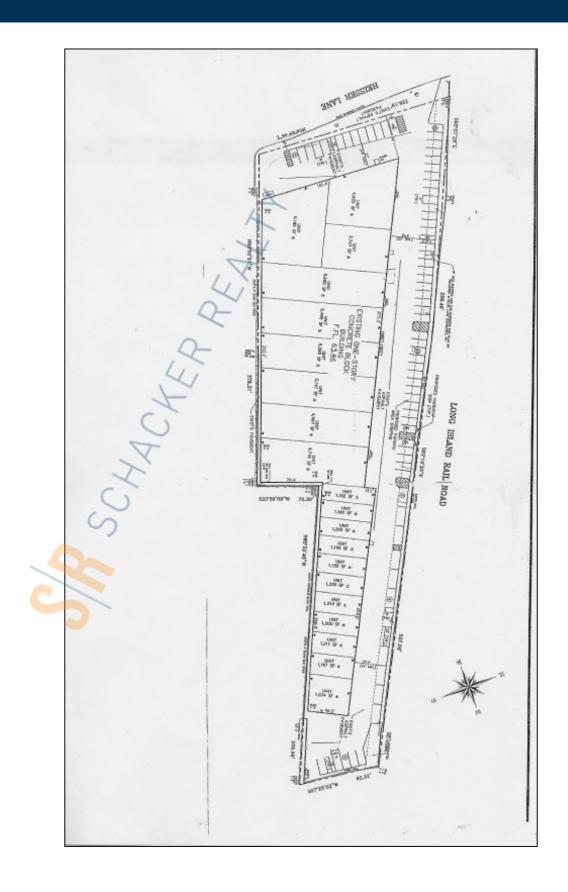

## **Specifications:**

Building Size: 60,000 sq. ft. Lot Size: 2.50 Acres Office Space: 800 sq. ft.

Ceiling Height: 14.6'

Loading: 1 Drive-in(s)
Power: 480 amps
A/C: Offices Only
Sewers: Yes