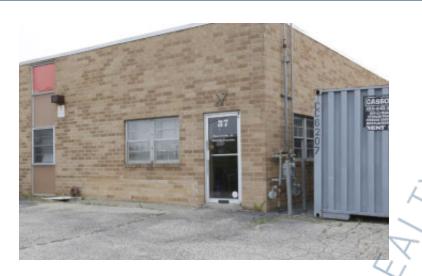

## 7,800 sq. ft. of Industrial Space For Lease

37 Sarah Dr, Farmingdale

## **Specifications:**

Building Size: 10,074 sq. ft.
Lot Size: 0.55 Acres
Office Space: 1,000 sq. ft.
Loading: 1 Drive-in(s)

Sewers: Yes

**Pricing and Timing:** 

Occupancy: Immediately Lease Price: \$12,000.00 Per

**Month Gross** 

Located on a quiet cul-de-sac • 7,800 sf space plus yard

For more information please contact: Schacker Realty 631-293-3700 info@schackerrealty.com

All information is subject to errors, omissions, modification, and withdrawal.