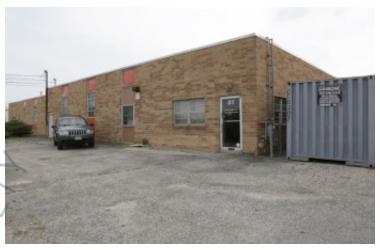

## 7,800 sq. ft. of Industrial Space For Lease

37 Sarah Dr, Farmingdale

## **Specifications:**

Building Size: 10,074 sq. ft.
Lot Size: 0.55 Acres
Office Space: 1,000 sq. ft.
Loading: 1 Drive-in(s)

Sewers: Yes

**Pricing and Timing:** 

Occupancy: Immediately Lease Price: \$12,000.00 Per

**Month Gross** 

Located on a quiet cul-de-sac • 7,800 sf space plus yard

For more information please contact: Schacker Realty 631-293-3700 info@schackerrealty.com

All information is subject to errors, omissions, modification, and withdrawal.