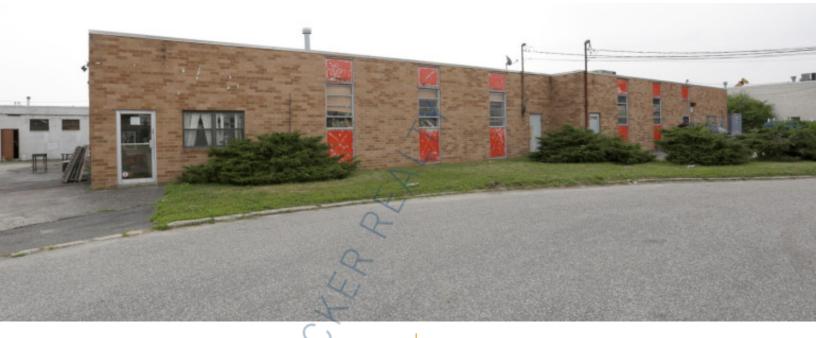

## 7,800 sq. ft. of Industrial Space For Lease

37 Sarah Dr, Farmingdale

## **Specifications:**

Building Size: 10,074 sq. ft.
Lot Size: 0.55 Acres
Office Space: 1,000 sq. ft.
Loading: 1 Drive-in(s)

Sewers: Yes

**Pricing and Timing:** 

Occupancy: Immediately Lease Price: \$12,000.00 Per

**Month Gross** 

Located on a quiet cul-de-sac • 7,800 sf space plus yard

For more information please contact: Schacker Realty 631-293-3700 info@schackerrealty.com

All information is subject to errors, omissions, modification, and withdrawal.