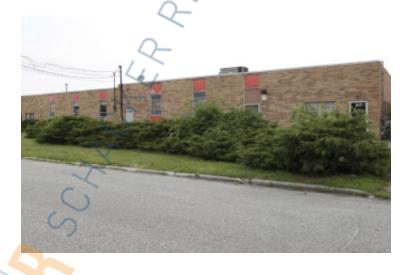

## 7,800 sq. ft. of Industrial Space For Lease

37 Sarah Dr, Farmingdale

## **Specifications:**

Building Size: 10,074 sq. ft.
Lot Size: 0.55 Acres
Office Space: 1,000 sq. ft.
Loading: 1 Drive-in(s)

Sewers: Yes

**Pricing and Timing:** 

Occupancy: Immediately Lease Price: \$12,000.00 Per

**Month Gross** 

Located on a quiet cul-de-sac • 7,800 sf space plus yard

For more information please contact: Schacker Realty 631-293-3700 info@schackerrealty.com

All information is subject to errors, omissions, modification, and withdrawal.